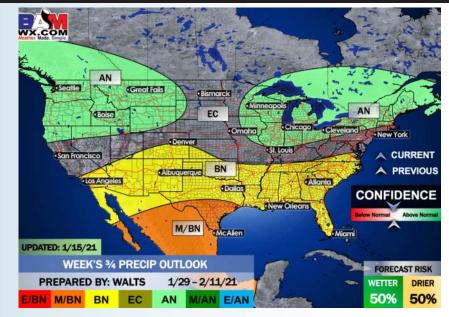

Our latest favored week 2 guidance features the Houston area at above normal temps and about normal precipitation.

> Our latest weeks <sup>3</sup>/<sub>4</sub> outlooks feature the Houston area with above normal temperatures and slightly below normal precipitation.

#### Weeks 3/4 Forecast