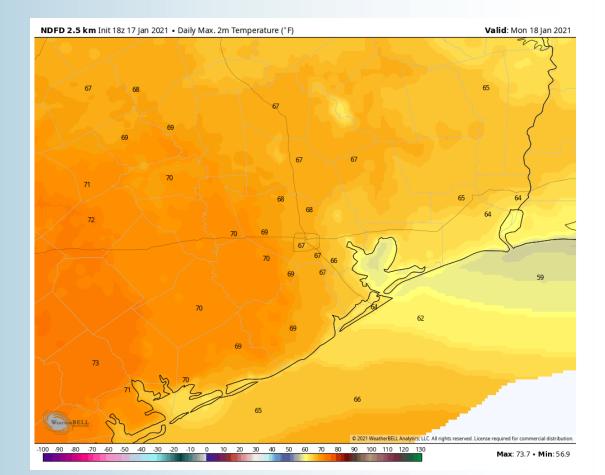

# Temperatures for Monday will be in the mid 60s.

Fog is not favored for tomorrow.

#### High Temperatures Monday