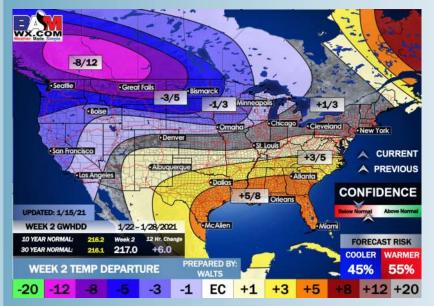

Our latest favored week 2 guidance features the Houston area at above normal temps and about normal precipitation.

> Our latest weeks <sup>3</sup>/<sub>4</sub> outlooks feature the Houston area with above normal temperatures and slightly below normal precipitation.

#### Week 2 Forecast