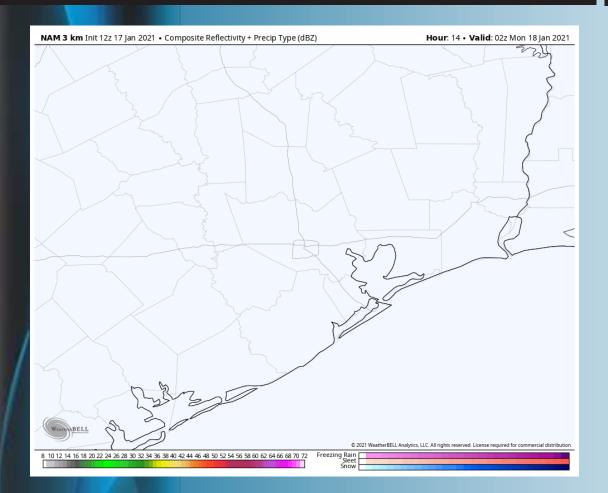

| 10.00                        | 10.00                        | 10.00                        | 10.00                        | 10.00                        | 10.00                        | 10.00                        | 10.00 <sup>-</sup> | 10.00                         |





#### Short-Term Forecast Discussion

- > Today will be a dry day.
- Winds will be calm with a general NW/W direction. Sustained winds will be 3-8 MPH with gusts of ~10 MPH. Winds south of Morgan's Point will shift SW/W around the 3-5 PM timeframe. ~10PM winds will shift with a general E/SE direction.
- Low temperatures tonight will be mid 40s inland and mid 50s for the boarding station.
  - > No fog is anticipated today

#### Sustained Winds (10 PM CT)



#### Simulated Radar Snapshot (8 PM CT)



#### Low Temperatures Tonight







Weather, Made, Simple,

#### **Short-Term Forecast Discussion**

#### > Monday looks to be a dry day

Sustained winds are at 5-10 MPH from the SE for all stations. Around 10 AM -12 PM we will see wind increases to 10-15 MPH for all stations. 5-6 PM winds north of Morgan's Point will drop to 5-10 MPH. Wind gusts will be 10-20 MPH for the day.

# Temperatures for Monday will be in the mid 60s.

Fog is not favored for tomorrow.

### Sustained Winds (10 AM CT)



#### Simulated Radar Snapshot (12 PM CT)



#### High Temperatures Monday









#### **Short-Term Forecast Discussion**

- Sunday could have a few isolated light showers from early morning to noon.
- Winds will be out of the SE at 10-15 MPH south of Morgan's point with winds 5-10 MPH to the no