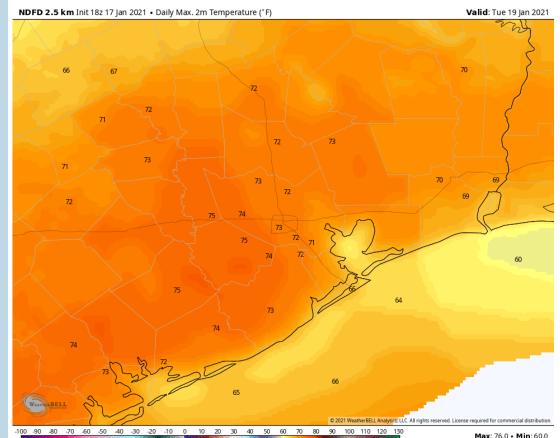

day.

# Temperatures for Monday will be in the mid 60s.

Fog is not favored for tomorrow.

### Sustained Winds (10 AM CT)



#### Simulated Radar Snapshot (12 PM CT)



#### High Temperatures Monday









#### **Short-Term Forecast Discussion**

- Sunday could have a few isolated light showers from early morning to noon.
- Winds will be out of the SE at 10-15 MPH south of Morgan's point with winds 5-10 MPH to the north. ~10-11 AM winds will increase to 10-15 MPH for all stations. Around 5-7 PM winds will drop to 3-8 MPH. Gust will be 15-20 MPH until ~5-7 PM
- High temperatures will be low 70s inland and mid 60s for the boarding station.
  - Fog is not anticipated for Sunday

### Sustained Winds (12 PM CT)



#### Simulated Radar Snapshot (6 AM CT)



#### **High Temperatures Tuesday**



### **Sunday, January 17, 2021**



#### Week 1 Forecast



ather, Made, Simpl

**Houston Pilots** 

Above normal temperatures in the wake of last weekend's low pressure system are anticipated for most of the week. Mostly dry conditions are anticipated this week with chances near the WED-THUR timeframe.

Our latest favored week 2 guidance features the Houston area at above normal temps and about normal precipitation.

> Our latest weeks <sup>3</sup>/<sub>4</sub> outlooks feature the Houston area with above normal temperatures and slightly below normal precipitation.





#### Week 2 Forecast





#### - X M/BN AN CURRENT REVIOUS M/AN Dallas CONFIDENCE PDATED: 1/15/21 WEEK 3/4 GWHDD 1/29-2/11/2021 McAllen PREPARED BY: FORECAST RISK WEEK'S 3/4 TEMP OUTLOOK COOLER WARM E/BN M/BN BN EC AN M/