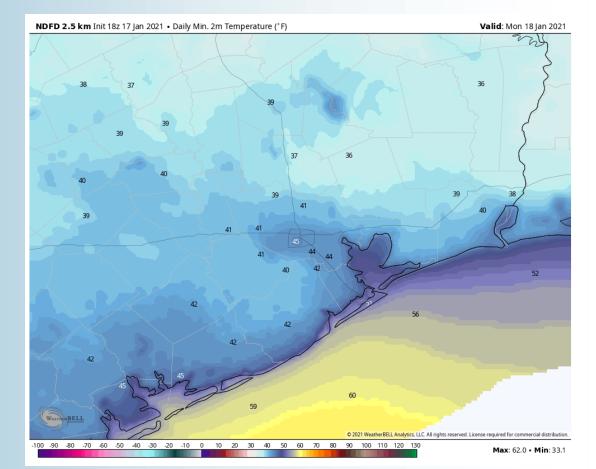

#### Low Temperatures Tonight

Weather, Made, Simple,

#### Short-Term Forecast Discussion

- > Today will be a dry day.
- Winds will be calm with a general NW/W direction. Sustained winds will be 3-8 MPH with gusts of ~10 MPH. Winds south of Morgan's Point will shift SW/W around the 3-5 PM timeframe. ~10PM winds will shift with a general E/SE direction.
- Low temperatures tonight will be mid 40s inland and mid 50s for the boarding station.
  - > No fog is anticipated today