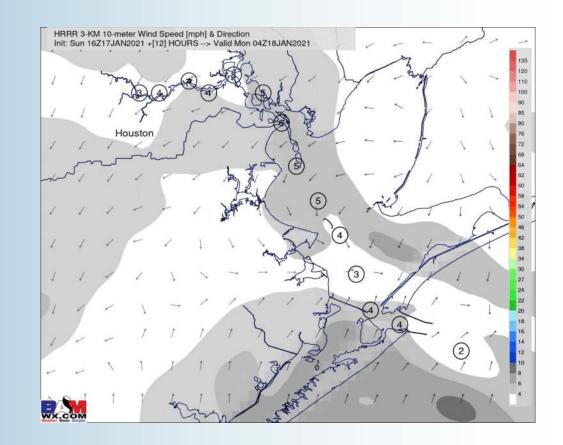

#### Sustained Winds (10 PM CT)

#### Short-Term Forecast Discussion

- > Today will be a dry day.
- Winds will be calm with a general NW/W direction. Sustained winds will be 3-8 MPH with gusts of ~10 MPH. Winds south of Morgan's Point will shift SW/W around the 3-5 PM timeframe. ~10PM winds will shift with a general E/SE direction.
- Low temperatures tonight will be mid 40s inland and mid 50s for the boarding station.
  - > No fog is anticipated today