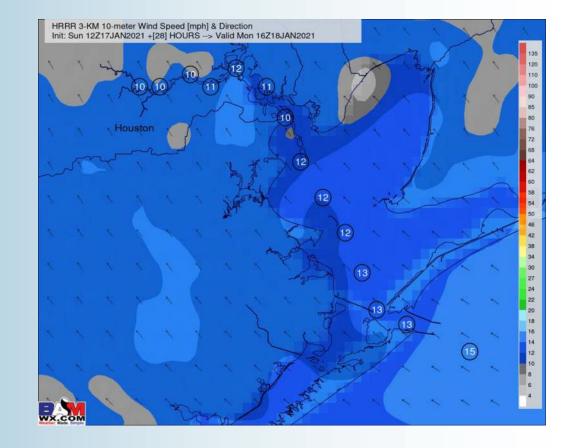

### Sustained Winds (10 AM CT)

#### > Monday looks to be a dry day

Sustained winds are at 5-10 MPH from the SE for all stations. Around 10 AM -12 PM we will see wind increases to 10-15 MPH for all stations. 5-6 PM winds north of Morgan's Point will drop to 5-10 MPH. Wind gusts will be 10-20 MPH for the day.