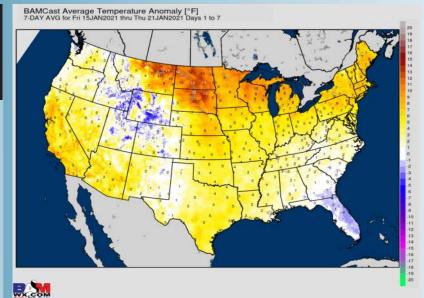

#### Week 1 Forecast

ather, Made, Simpl

**Houston Pilots** 

Above normal temperatures in the wake of last weekend's low pressure system are anticipated for most of the week. Mostly dry conditions are anticipated this week with chances near the WED-THUR timeframe.