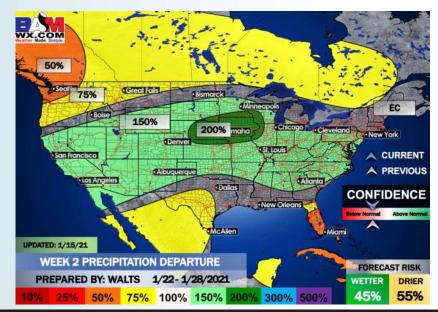

Our latest favored week 2 guidance features the Houston area at above normal temps and about normal precipitation.

> Our latest weeks <sup>3</sup>/<sub>4</sub> outlooks feature the Houston area with above normal temperatures and slightly below normal precipitation.

#### Week 2 Forecast