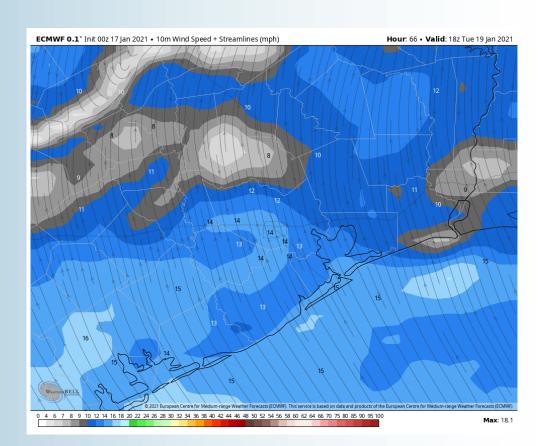

#### **Short-Term Forecast Discussion**

- > Sunday could have a few isolated light showers from early morning to noon.
- ➤ Winds will be out of the SE at 10-15 MPH south of Morgan's point with winds 5-10 MPH to the north. ~10-11 AM winds will increase to 10-15 MPH for all stations. Around 5-7 PM winds will drop to 3-8 MPH. Gust will be 15-20 MPH until ~5-7 PM
- High temperatures will be low 70s inland and mid 60s for the boarding station.
  - Fog is not anticipated for Sunday

#### **Sustained Winds (12 PM CT)**