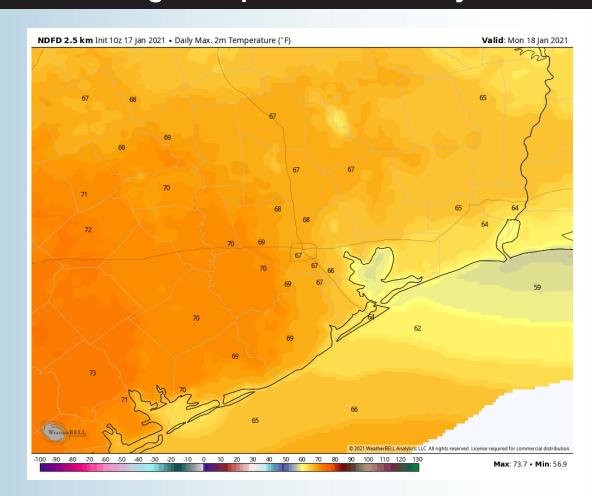

#### **Short-Term Forecast Discussion**

- Monday looks to be a dry day
- ➤ Sustained winds are at 5-10 MPH from the NE for all stations. Around 5-7 AM winds will shift out of the SE. Around 10 AM -12 PM we will see wind increases to 10-15 MPH for all stations. 5-6 PM winds north of Morgan's Point will drop to 5-10 MPH. Wind gusts will be 10-20 MPH for the day.
  - Temperatures for Monday will be in the mid 60s.
    - No fog is expected for Monday.

#### **High Temperatures Monday**