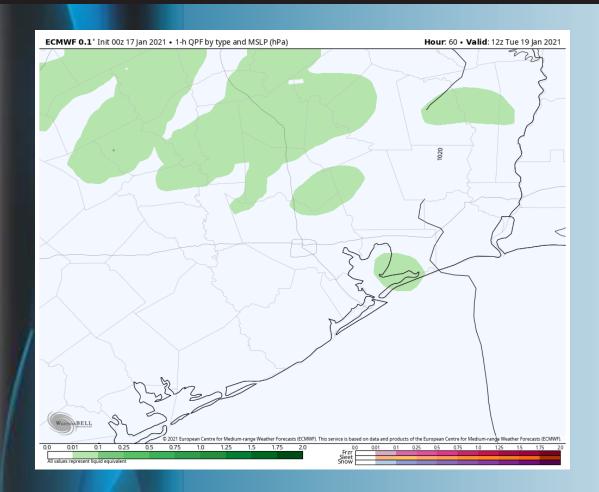

#### **Short-Term Forecast Discussion**

- > Sunday could have a few isolated light showers from early morning to noon.
- ➤ Winds will be out of the SE at 10-15 MPH south of Morgan's point with winds 5-10 MPH to the north. ~10-11 AM winds will increase to 10-15 MPH for all stations. Around 5-7 PM winds will drop to 3-8 MPH. Gust will be 15-20 MPH until ~5-7 PM
- High temperatures will be low 70s inland and mid 60s for the boarding station.
  - Fog is not anticipated for Sunday

#### **Simulated Radar Snapshot (6 AM CT)**