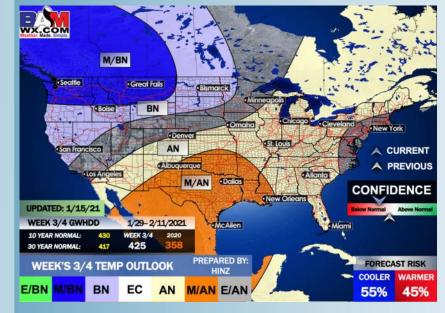

#### Weeks 3/4 Forecast

# Long-Range Forecast Discussion

- Above normal temperatures in the wake of last weekend's low pressure system are anticipated for most of the week. Mostly dry conditions are anticipated this week with chances near the WED-THUR timeframe.
- Our latest favored week 2 guidance features the Houston area at above normal temps and about normal precipitation.
  - Our latest weeks 3/4
    outlooks feature the
    Houston area with above
    normal temperatures and
    slightly below normal
    precipitation.