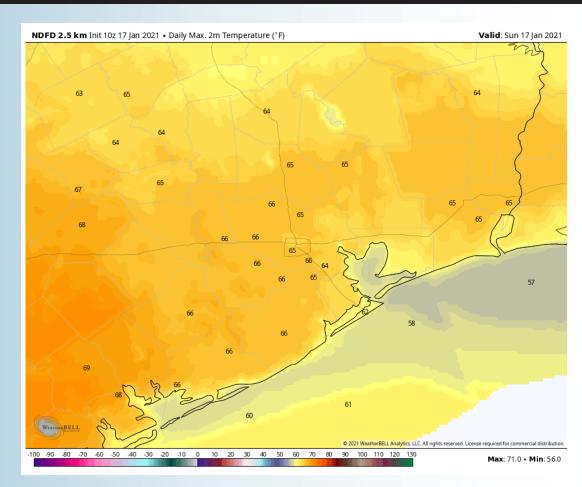

#### **Short-Term Forecast Discussion**

- Today will be a dry day.
- ➤ Winds will be calm with a general NW/W direction. Sustained winds will be 3-8 MPH with gusts of ~10 MPH. Winds will shift SW/W around the 3-5 PM timeframe. ~10PM winds will shift NW then to NE by midnight.
- High Temperatures on Sunday will be in the mid 60s inland and upper 50s for the boarding station.
  - No fog is anticipated for Sunday

#### High Temperatures Today