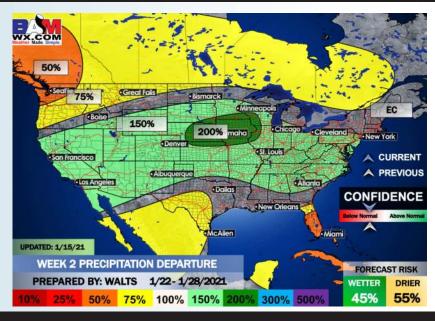

#### **Week 2 Forecast**

# Long-Range Forecast Discussion

- Above normal temperatures in the wake of last weekend's low pressure system are anticipated for most of the week. Mostly dry conditions are anticipated this week with chances near the WED-THUR timeframe.
- Our latest favored week 2 guidance features the Houston area at above normal temps and about normal precipitation.
  - Our latest weeks 3/4
    outlooks feature the
    Houston area with above
    normal temperatures and
    slightly below normal
    precipitation.