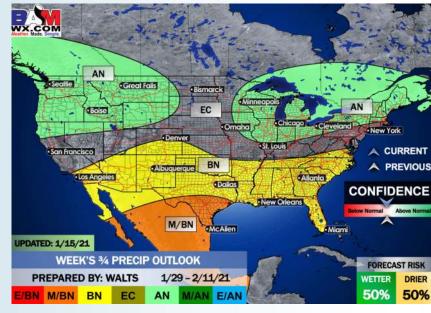

#### Weeks 3/4 Forecast

# Long-Range Forecast Discussion

- Above normal temperatures in the wake of last weekend's low pressure system are anticipated for most of the week. Mostly dry conditions are anticipated this week with chances near the WED-THUR timeframe.
- Our latest favored week 2 guidance features the Houston area at above normal temps and about normal precipitation.
  - Our latest weeks 3/4
    outlooks feature the
    Houston area with above
    normal temperatures and
    slightly below normal
    precipitation.