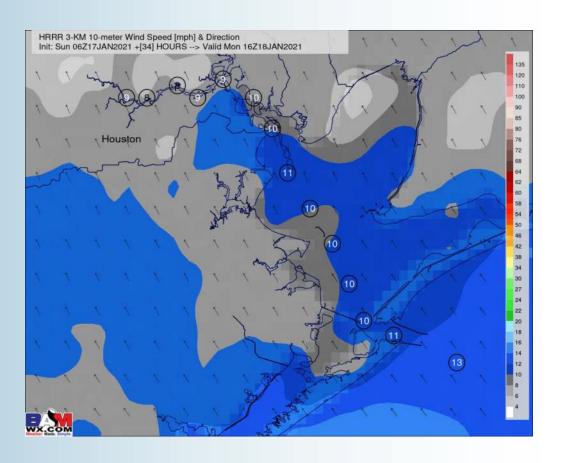

#### **Short-Term Forecast Discussion**

- Monday looks to be a dry day
- ➤ Sustained winds are at 5-10 MPH from the NE for all stations. Around 5-7 AM winds will shift out of the SE. Around 10 AM -12 PM we will see wind increases to 10-15 MPH for all stations. 5-6 PM winds north of Morgan's Point will drop to 5-10 MPH. Wind gusts will be 10-20 MPH for the day.
  - Temperatures for Monday will be in the mid 60s.
    - No fog is expected for Monday.

#### **Sustained Winds (10 AM CT)**