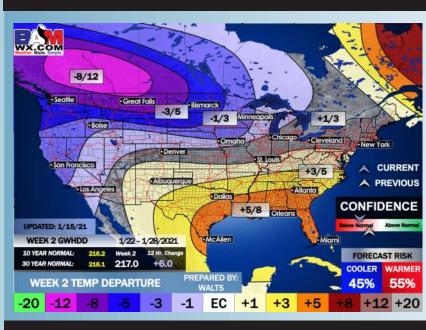

# Long-Range Forecast Discussion

- Above normal temperatures in the wake of last weekend's low pressure system are anticipated for most of the week. Mostly dry conditions are anticipated this week with chances near the WED-THUR timeframe.
- Our latest favored week 2 guidance features the Houston area at above normal temps and about normal precipitation.
  - Our latest weeks 3/4
    outlooks feature the
    Houston area with above
    normal temperatures and
    slightly below normal
    precipitation.

#### **Week 2 Forecast**