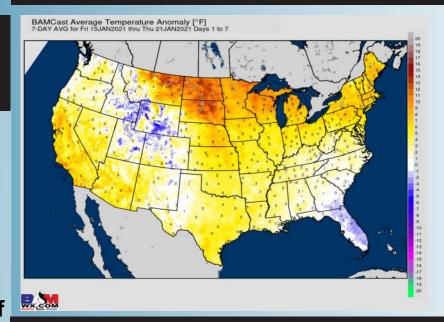

#### **Week 1 Forecast**

# Long-Range Forecast Discussion

- Above normal temperatures in the wake of last weekend's low pressure system are anticipated for most of the week. Mostly dry conditions are anticipated this week with chances near the WED-THUR timeframe.
- Our latest favored week 2 guidance features the Houston area at above normal temps and about normal precipitation.
  - Our latest weeks 3/4
    outlooks feature the
    Houston area with above
    normal temperatures and
    slightly below normal
    precipitation.