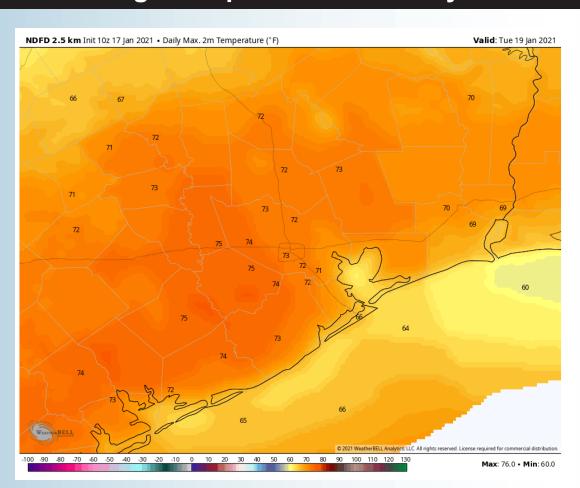

ay.

#### **Simulated Radar Snapshot (12 PM CT)**



# Monday, January 18th, 2021

#### **Sustained Winds (10 AM CT)**



#### **High Temperatures Monday**







#### **Short-Term Forecast Discussion**

- > Sunday could have a few isolated light showers from early morning to noon.
- ➤ Winds will be out of the SE at 10-15 MPH south of Morgan's point with winds 5-10 MPH to the north. ~10-11 AM winds will increase to 10-15 MPH for all stations. Around 5-7 PM winds will drop to 3-8 MPH. Gust will be 15-20 MPH until ~5-7 PM
- High temperatures will be low 70s inland and mid 60s for the boarding station.
  - Fog is not anticipated for Sunday

## Tuesday, January 19th, 2021

#### **Sustained Winds (12 PM CT)**



#### **Simulated Radar Snapshot (6 AM CT)**



#### **High Temperatures Tuesday**







## Sunday, January 17, 2021

#### **Week 1 Forecast**

# Long-Range Forecast Discussion

- Above normal temperatures in the wake of last weekend's low pressure system are anticipated for most of the week. Mostly dry conditions are anticipated this week with chances near the WED-THUR timeframe.
- Our latest favored week 2 guidance features the Houston area at above normal temps and about normal precipitation.
  - Our latest weeks 3/4
    outlooks feature the
    Houston area with above
    normal temperatures and
    slightly below normal
    precipitation.





#### **Week 2 Forecast**





#### Weeks 3/4 Forecast