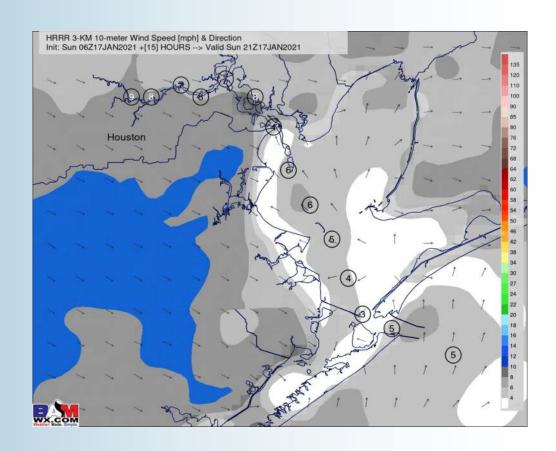

#### **Short-Term Forecast Discussion**

- Today will be a dry day.
- ➤ Winds will be calm with a general NW/W direction. Sustained winds will be 3-8 MPH with gusts of ~10 MPH. Winds will shift SW/W around the 3-5 PM timeframe. ~10PM winds will shift NW then to NE by midnight.
- High Temperatures on Sunday will be in the mid 60s inland and upper 50s for the boarding station.
  - No fog is anticipated for Sunday

#### **Sustained Winds (3 PM CT)**