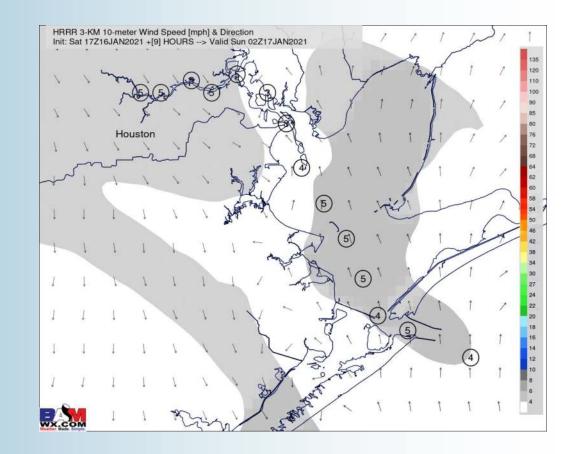

# Sustained Winds (8 PM CT)

# Low Temperatures Tonight

Sustained Winds (4 PM CT)

Short-Term Forecast Discussion

Sunday will be a dry day.

Winds will be calm with a general NW/W direction. Sustained winds will be 3-8 MPH with gusts of ~10 MPH. Winds will shift SW/W around the 3-5 PM timeframe.