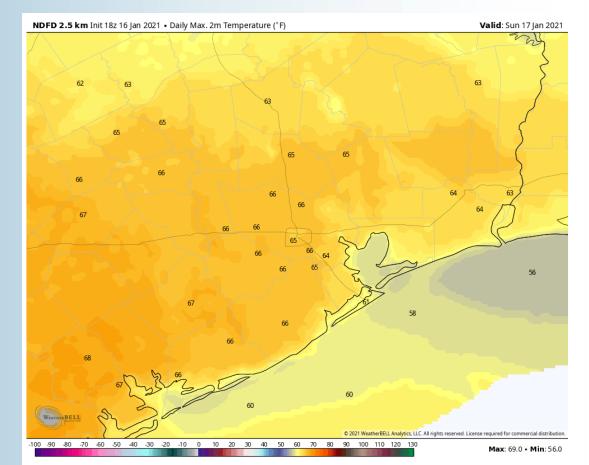

High Temperatures on Sunday will be in the mid 60s inland and upper 50s for the boarding station.

# No fog is anticipated for Sunday

# **High Temperatures Sunday**

Sustained Winds (4 PM CT)