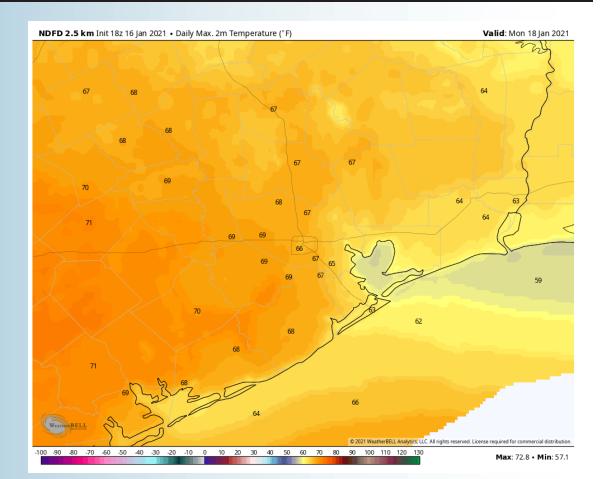

# **Short-Term Forecast Discussion**

- Monday looks to be a dry day
- Sustained winds are at 3-8 MPH from the SW for all stations. Around 5-7 AM winds will shift out of the SE. Around 10 AM -12 PM we will see wind increases to 10-15 MPH for all stations. 5-7 PM winds north of Morgan's Point will drop to 5-10 MPH. Wind gusts will be 10-20 MPH for the day.
- Temperatures for Monday will be in the mid 60s.
  - > No fog is expected for Monday.

# **High Temperatures Monday**