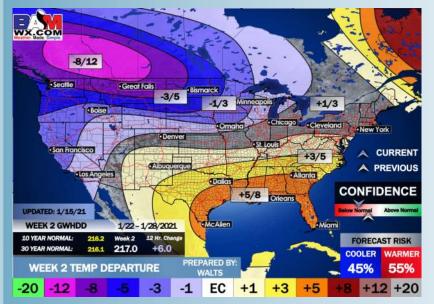

Our latest favored week 2 guidance features the Houston area at above normal temps and about normal precipitation.

> Our latest weeks <sup>3</sup>/<sub>4</sub> outlooks feature the Houston area with above normal temperatures and slightly below normal precipitation.

Week 2 Forecast