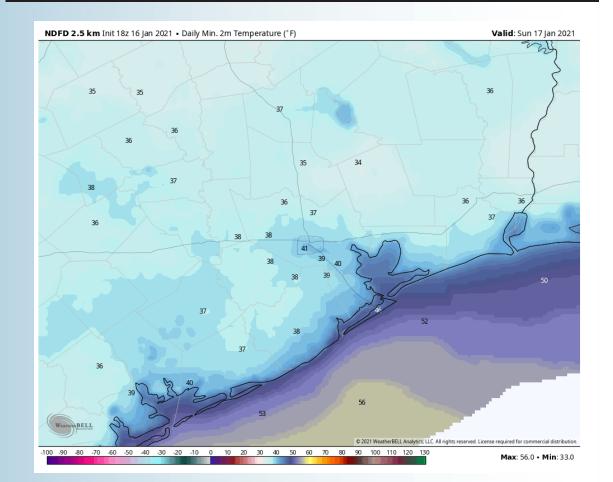

# Low Temperatures Tonight

Sustained Winds (4 PM CT)

Short-Term Forecast Discussion

Sunday will be a dry day.

Winds will be calm with a general NW/W direction. Sustained winds will be 3-8 MPH with gusts of ~10 MPH. Winds will shift SW/W around the 3-5 PM timeframe.

High Temperatures on Sunday will be in the mid 60s inland and upper 50s for the boarding station.

# No fog is anticipated for Sunday