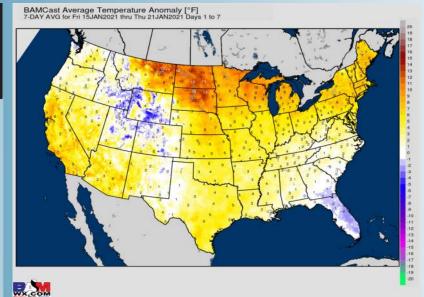

# Saturday, January 16, 2021

ather, Made, Simpl

**Houston Pilots** 

Above normal temperatures in the wake of last weekend's low pressure system are anticipated for most of the week. Mostly dry conditions are anticipated this week with chances near the WED-THUR timeframe.

Our latest favored week 2 guidance features the Houston area at above normal temps and about normal precipitation.

> Our latest weeks <sup>3</sup>/<sub>4</sub> outlooks feature the Houston area with above normal temperatures and slightly below normal precipitation.