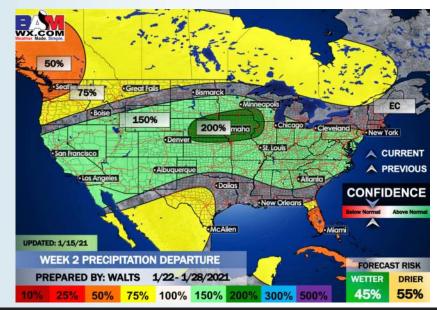

Our latest favored week 2 guidance features the Houston area at above normal temps and about normal precipitation.

> Our latest weeks <sup>3</sup>/<sub>4</sub> outlooks feature the Houston area with above normal temperatures and slightly below normal precipitation.

Week 2 Forecast