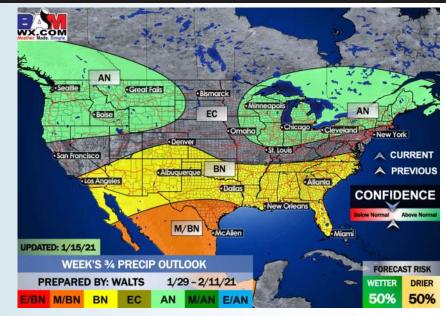

Our latest favored week 2 guidance features the Houston area at above normal temps and about normal precipitation.

> Our latest weeks <sup>3</sup>/<sub>4</sub> outlooks feature the Houston area with above normal temperatures and slightly below normal precipitation.

## Weeks 3/4 Forecast