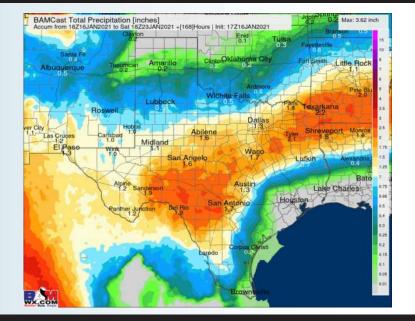

# Saturday, January 16, 2021

ather, Made, Simpl

**Houston Pilots** 

Above normal temperatures in the wake of last weekend's low pressure system are anticipated for most of the week. Mostly dry conditions are anticipated this week with chances near the WED-THUR timeframe.