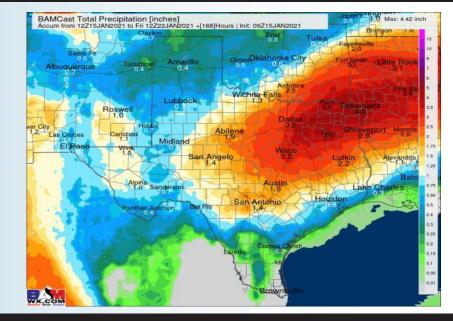

### Long-Range Forecast Discussion

eather, Made, Simp

**Houston Pilots** 

Above normal temperatures in the wake of last weekend's low pressure system are anticipated for most of the week. Mostly dry conditions are anticipated this week with chances near the WED-THUR timeframe.

- Our latest favored week 2 guidance features the Houston area at above normal temps and about normal precipitation.
  - Our latest weeks <sup>3</sup>/<sub>4</sub> outlooks feature the Houston area with above normal temperatures and slightly below normal precipitation.