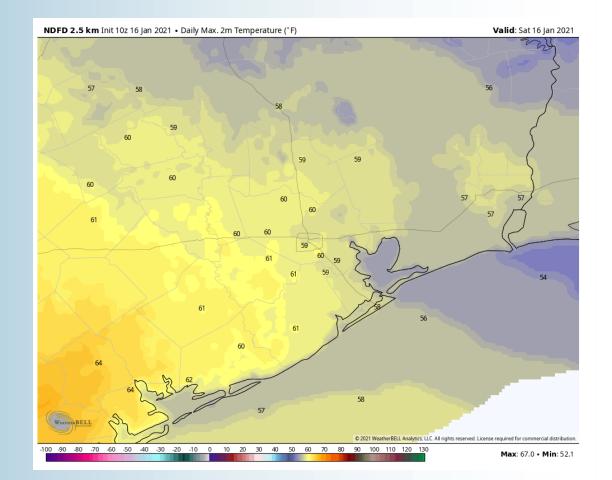

### **High Temperatures Saturday**

Sustained Winds (4 PM CT)

Short-Term Forecast Discussion

### **Short-Term Forecast Discussion**

Saturday will be a dry day.

- Winds will be out of the NW 5-10 MPH north of Morgan's Point with winds 10-15 MPH to its south. Around 10 AM -12 PM winds will drop to 5-10 MPH for all stations. Wind gusts will be 15-25 MPH until about 3-4 PM timeframe.
- High Temperatures will be in the upper 50s.
  - Fog is not anticipated