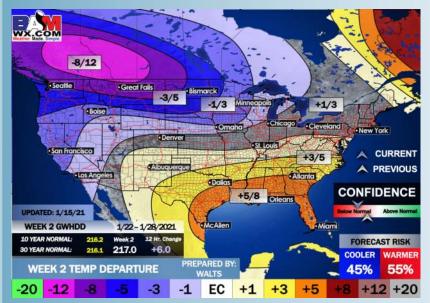

- Our latest favored week 2 guidance features the Houston area at above normal temps and about normal precipitation.
  - Our latest weeks <sup>3</sup>/<sub>4</sub> outlooks feature the Houston area with above normal temperatures and slightly below normal precipitation.

### Week 2 Forecast