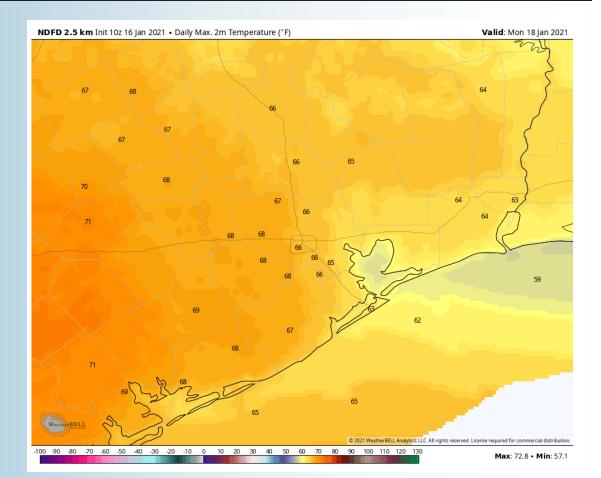

### **High Temperatures Sunday**

Sustained Winds (7 PM CT)

our 66 • Valid: 187 Mon 18 Jan 202

ECMWE 0.1° Init 00z 16 Jan 2021 • 10m Wind Speed + Streamlines (mp