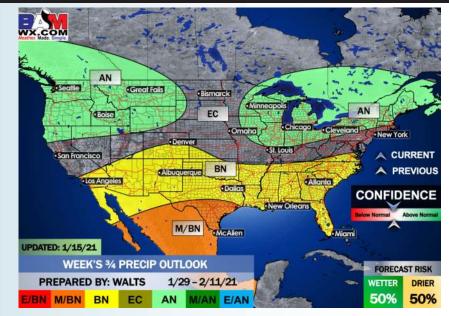

- Our latest favored week 2 guidance features the Houston area at above normal temps and about normal precipitation.
  - Our latest weeks <sup>3</sup>/<sub>4</sub> outlooks feature the Houston area with above normal temperatures and slightly below normal precipitation.

### WX.COM M/BN AN CURRENT REVIOUS M/AN Dallas CONFIDENCE PDATED: 1/15/21 WEEK 3/4 GWHDD 1/29-2/11/2021 McAllen PREPARED BY: FORECAST RISK WEEK'S 3/4 TEMP OUTLOOK COOLER WARM E/BN M/BN BN EC AN M/AN E/AN 55% 45%

### Weeks 3/4 Forecast