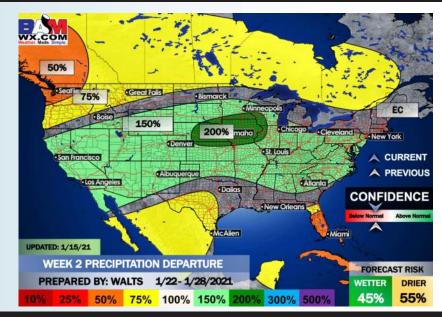

- Our latest favored week 2 guidance features the Houston area at above normal temps and about normal precipitation.
  - Our latest weeks <sup>3</sup>/<sub>4</sub> outlooks feature the Houston area with above normal temperatures and slightly below normal precipitation.

### Week 2 Forecast