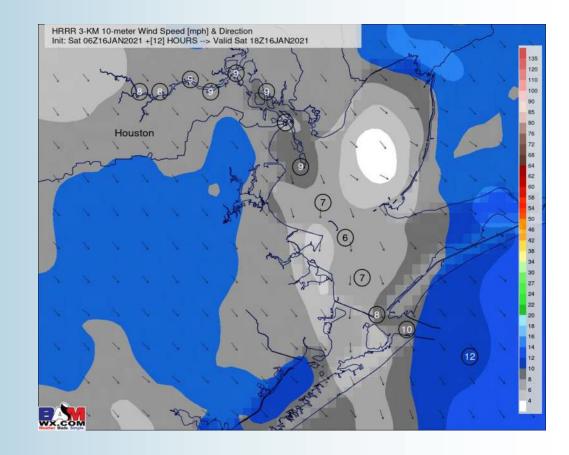

### Sustained Winds (12 PM CT)

### **Short-Term Forecast Discussion**

Saturday will be a dry day.

- Winds will be out of the NW 5-10 MPH north of Morgan's Point with winds 10-15 MPH to its south. Around 10 AM -12 PM winds will drop to 5-10 MPH for all stations. Wind gusts will be 15-25 MPH until about 3-4 PM timeframe.
- High Temperatures will be in the upper 50s.
  - Fog is not anticipated