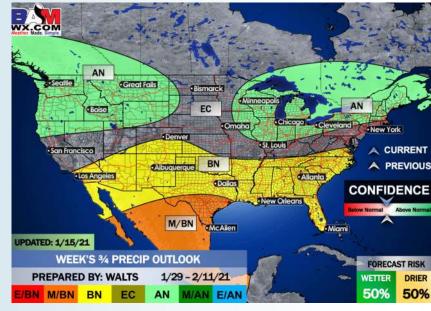

# Long-Range Forecast Discussion

- Above normal temperatures in the wake of last weekend's low pressure system are anticipated for most of the week. Mostly dry conditions are anticipated this week with chances near the WED-THUR timeframe.
- Our latest favored week 2 guidance features the Houston area at above normal temps and about normal precipitation.
  - Our latest weeks 3/4
    outlooks feature the
    Houston area with above
    normal temperatures and
    slightly below normal
    precipitation.

#### Weeks 3/4 Forecast