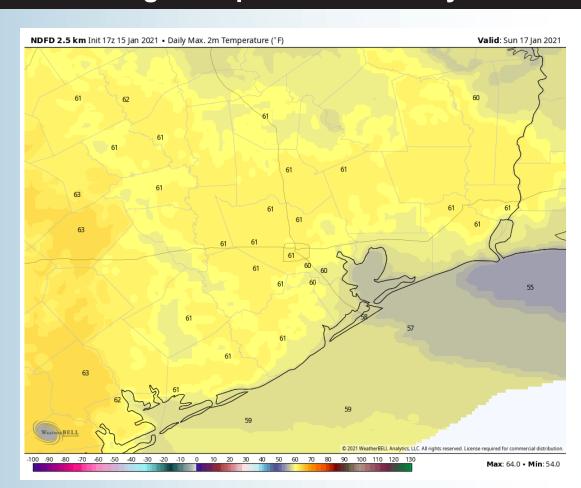

out 2-4 PM timeframe. Around 2-4 PM winds will drop to 5-10 MPH for all stations.
- ➤ High Temperatures will be in the upper 50s.
  - Fog is not anticipated

#### **Simulated Radar Snapshot (12 PM CT)**



# Saturday, January 16th, 2021

#### **Sustained Winds (2 PM CT)**



#### **High Temperatures Saturday**







#### **Short-Term Forecast Discussion**

- > Sunday will be a dry day.
- ➤ Winds will be calm with a general NW direction. Sustained winds will be 3-8 MPH with gusts of ~10 MPH. Winds will shift SW around the 2-5 PM timeframe.
- High Temperatures on Sunday will be in the upper 50s/ low 60s.
  - No fog is anticipated for Sunday

#### **Simulated Radar Snapshot (12 PM CT)**



# Sunday, January 17th, 2021

#### **Sustained Winds (12 PM CT)**



### **High Temperatures Sunday**







## Friday, January 15, 2021

#### **Week 1 Forecast**

# Long-Range Forecast Discussion

- Above normal temperatures in the wake of last weekend's low pressure system are anticipated for most of the week. Mostly dry conditions are anticipated this week with chances near the WED-THUR timeframe.
- Our latest favored week 2 guidance features the Houston area at above normal temps and about normal precipitation.
  - Our latest weeks 3/4
    outlooks feature the
    Houston area with above
    normal temperatures and
    slightly below normal
    precipitation.





#### **Week 2 Forecast**





#### Weeks 3/4 Forecast