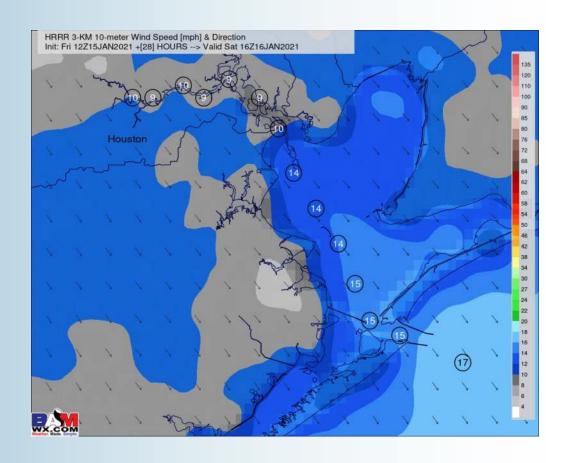

#### **Sustained Winds (2 PM CT)**

#### **Short-Term Forecast Discussion**

- > Saturday will be a dry day.
- ➤ Winds will be out of the NW 5-10 MPH north of Morgan's Point with winds 10-15 MPH to its south. Boarding station gusts will be 15-25 MPH until about 2-4 PM timeframe. Around 2-4 PM winds will drop to 5-10 MPH for all stations.
- ➤ High Temperatures will be in the upper 50s.
  - Fog is not anticipated