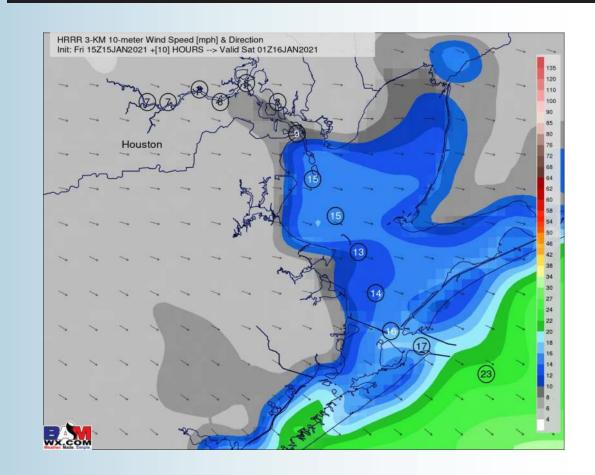

#### **Sustained Winds (7 PM CT)**

# **Short-Term Forecast Discussion**

- Today looks to be a dry day
- ➤ Sustained winds are at 15-25 MPH for all stations. About 20-30 MPH wind gusts can be expected throughout the day with an isolated higher. Around 5-6 PM winds will drop to 10-15 MPH for stations north of Morgan's Point.
- Low temperatures will be in the upper 30s inland and mid 40s at the boarding station.
- No fog is expected for the rest of the day.