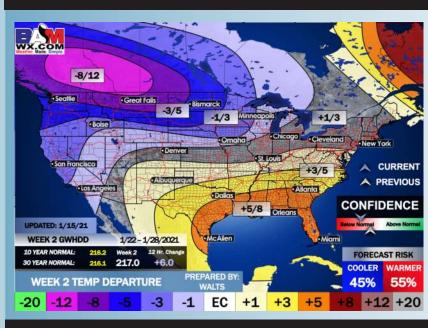

# Long-Range Forecast Discussion

- Above normal temperatures in the wake of last weekend's low pressure system are anticipated for most of the week. Mostly dry conditions are anticipated this week with chances near the WED-THUR timeframe.
- Our latest favored week 2 guidance features the Houston area at above normal temps and about normal precipitation.
  - Our latest weeks 3/4
    outlooks feature the
    Houston area with above
    normal temperatures and
    slightly below normal
    precipitation.

#### **Week 2 Forecast**