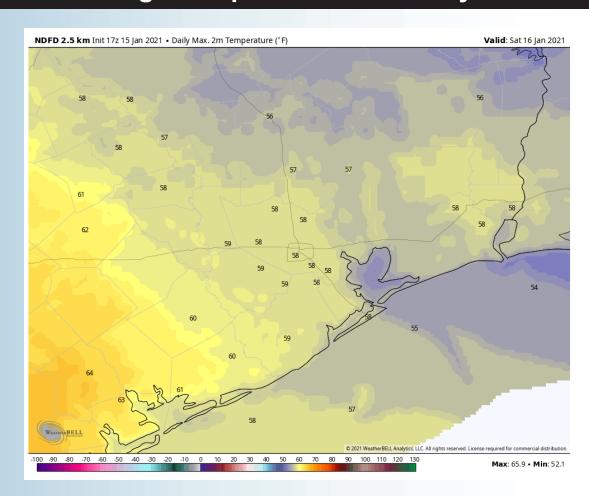

#### **High Temperatures Saturday**

#### **Short-Term Forecast Discussion**

- > Saturday will be a dry day.
- ➤ Winds will be out of the NW 5-10 MPH north of Morgan's Point with winds 10-15 MPH to its south. Boarding station gusts will be 15-25 MPH until about 2-4 PM timeframe. Around 2-4 PM winds will drop to 5-10 MPH for all stations.
- ➤ High Temperatures will be in the upper 50s.
  - Fog is not anticipated