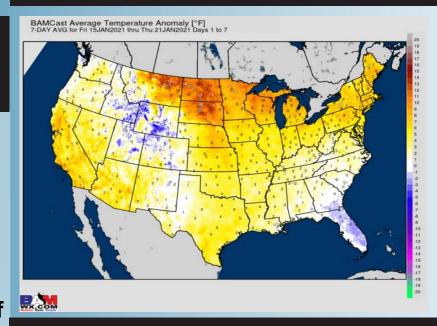

# Long-Range Forecast Discussion

- Above normal temperatures in the wake of last weekend's low pressure system are anticipated for most of the week. Mostly dry conditions are anticipated this week with chances near the WED-THUR timeframe.
- Our latest favored week 2 guidance features the Houston area at above normal temps and about normal precipitation.
  - Our latest weeks 3/4
    outlooks feature the
    Houston area with above
    normal temperatures and
    slightly below normal
    precipitation.