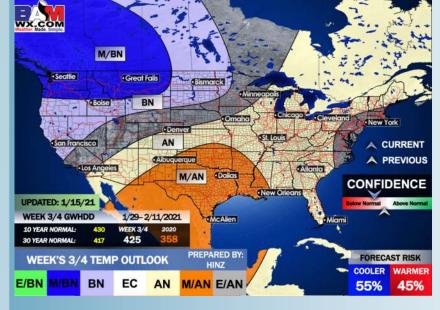

# Long-Range Forecast Discussion

- Above normal temperatures in the wake of last weekend's low pressure system are anticipated for most of the week. Mostly dry conditions are anticipated this week with chances near the WED-THUR timeframe.
- Our latest favored week 2 guidance features the Houston area at above normal temps and about normal precipitation.
  - Our latest weeks 3/4
    outlooks feature the
    Houston area with above
    normal temperatures and
    slightly below normal
    precipitation.

#### Weeks 3/4 Forecast