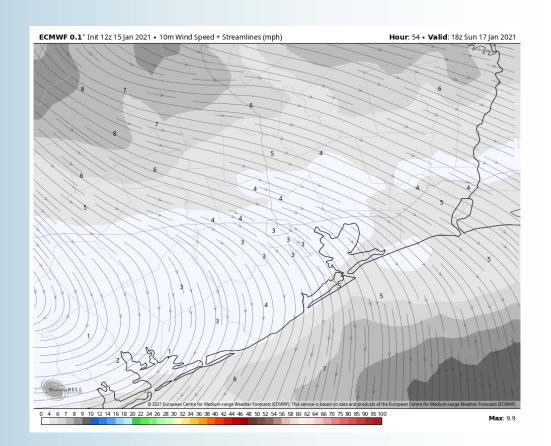

#### **Sustained Winds (12 PM CT)**

#### **Short-Term Forecast Discussion**

- > Sunday will be a dry day.
- ➤ Winds will be calm with a general NW direction. Sustained winds will be 3-8 MPH with gusts of ~10 MPH. Winds will shift SW around the 2-5 PM timeframe.
- High Temperatures on Sunday will be in the upper 50s/ low 60s.
  - No fog is anticipated for Sunday