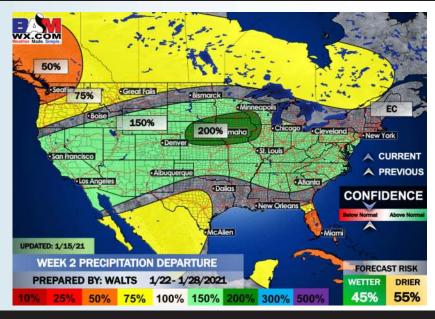

# Long-Range Forecast Discussion

- Above normal temperatures in the wake of last weekend's low pressure system are anticipated for most of the week. Mostly dry conditions are anticipated this week with chances near the WED-THUR timeframe.
- Our latest favored week 2 guidance features the Houston area at above normal temps and about normal precipitation.
  - Our latest weeks 3/4
    outlooks feature the
    Houston area with above
    normal temperatures and
    slightly below normal
    precipitation.

#### **Week 2 Forecast**