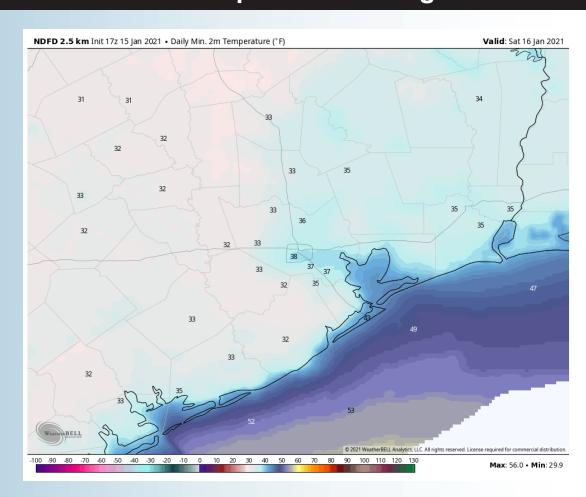

#### **Low Temperatures Tonight**

# **Short-Term Forecast Discussion**

- Today looks to be a dry day
- ➤ Sustained winds are at 15-25 MPH for all stations. About 20-30 MPH wind gusts can be expected throughout the day with an isolated higher. Around 5-6 PM winds will drop to 10-15 MPH for stations north of Morgan's Point.
- Low temperatures will be in the upper 30s inland and mid 40s at the boarding station.
- No fog is expected for the rest of the day.