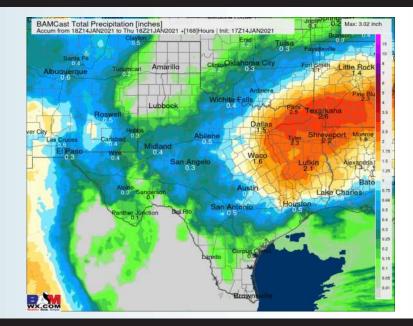

## Long-Range Forecast Discussion

ather, Made, Simp

**Houston Pilots** 

Above normal temperatures in the wake of last weekend's low pressure system are anticipated for most of the week. Mostly dry conditions are anticipated this week with chances near the WED-THUR timeframe.

Our latest favored week 2 guidance features the Houston area at above normal temps and about normal precipitation.

Our latest weeks <sup>3</sup>/<sub>4</sub> outlooks feature the Houston area with above normal temperatures and slightly below normal precipitation. Periodic frontal passages will offer up some moisture with longer stretches of drier weather in between.