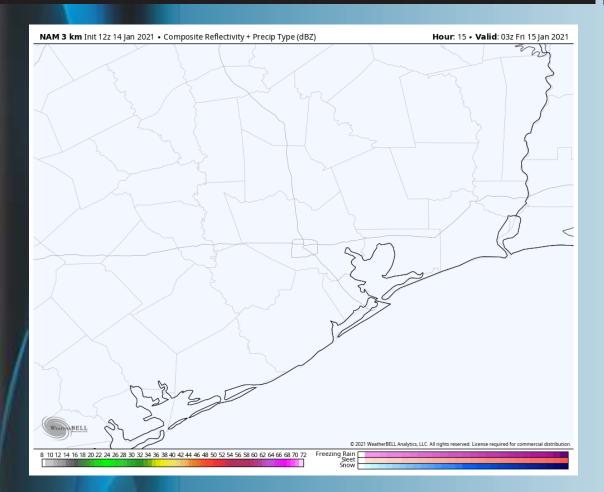

### **Short-Term Forecast Discussion**

- Friday looks to be a dry day
- Winds will come from the NW sustained at 5-10 MPH north of Morgan's Point with 10-20 MPH winds to the south. Around 9-10 AM winds will increase to 15-20 MPH for all stations. About 20-30 MPH wind gusts can be expected throughout the day. Around 4-6 PM winds will drop to 10-15 MPH for stations north of Morgan's Point.
  - High temperatures will be in the upper 50s.
    - No fog is expected for Friday.