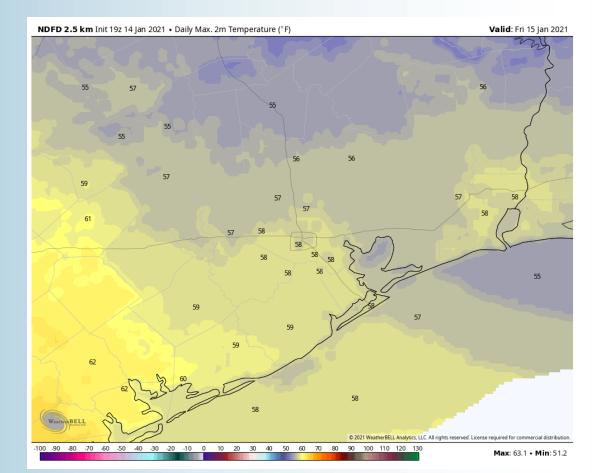

### **Short-Term Forecast Discussion**

- Friday looks to be a dry day
- Winds will come from the NW sustained at 5-10 MPH north of Morgan's Point with 10-20 MPH winds to the south. Around 9-10 AM winds will increase to 15-20 MPH for all stations. About 20-30 MPH wind gusts can be expected throughout the day. Around 4-6 PM winds will drop to 10-15 MPH for stations north of Morgan's Point.
  - High temperatures will be in the upper 50s.
    - No fog is expected for Friday.

# **High Temperatures Saturday**