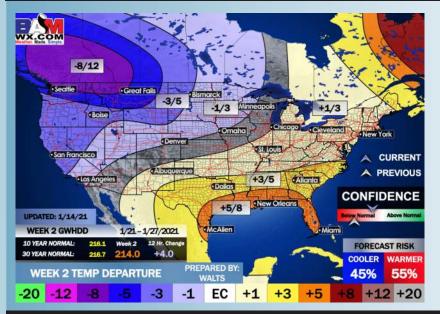

Our latest favored week 2 guidance features the Houston area at above normal temps and about normal precipitation.

Our latest weeks <sup>3</sup>/<sub>4</sub> outlooks feature the Houston area with above normal temperatures and slightly below normal precipitation. Periodic frontal passages will offer up some moisture with longer stretches of drier weather in between.

### Week 2 Forecast