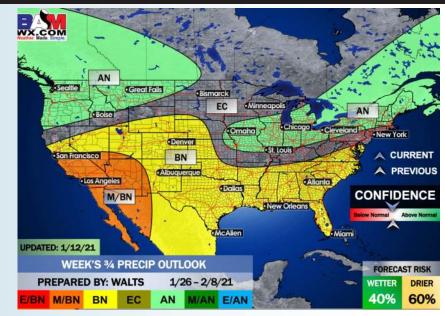

Our latest favored week 2 guidance features the Houston area at above normal temps and about normal precipitation.

Our latest weeks <sup>3</sup>/<sub>4</sub> outlooks feature the Houston area with above normal temperatures and slightly below normal precipitation. Periodic frontal passages will offer up some moisture with longer stretches of drier weather in between.

### Weeks 3/4 Forecast