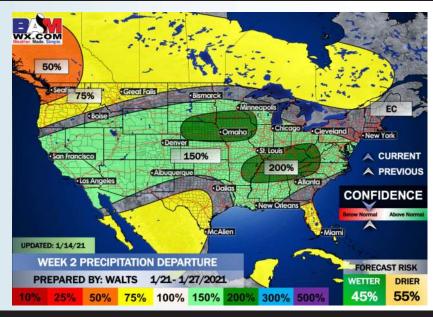

Our latest favored week 2 guidance features the Houston area at above normal temps and about normal precipitation.

Our latest weeks <sup>3</sup>/<sub>4</sub> outlooks feature the Houston area with above normal temperatures and slightly below normal precipitation. Periodic frontal passages will offer up some moisture with longer stretches of drier weather in between.

### Week 2 Forecast