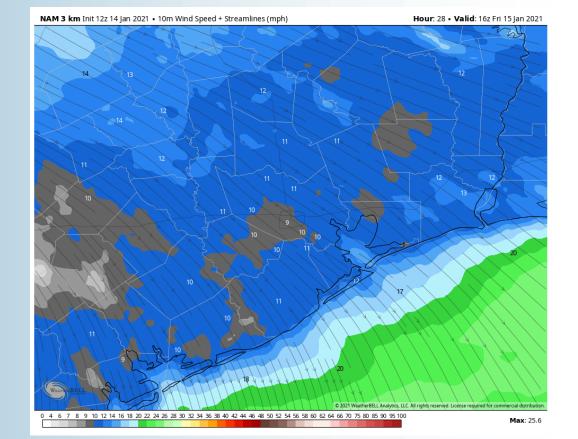

### **Short-Term Forecast Discussion**

- Friday looks to be a dry day
- Winds will come from the NW sustained at 5-10 MPH north of Morgan's Point with 10-20 MPH winds to the south. Around 9-10 AM winds will increase to 15-20 MPH for all stations. About 20-30 MPH wind gusts can be expected throughout the day. Around 4-6 PM winds will drop to 10-15 MPH for stations north of Morgan's Point.
  - High temperatures will be in the upper 50s.
    - No fog is expected for Friday.