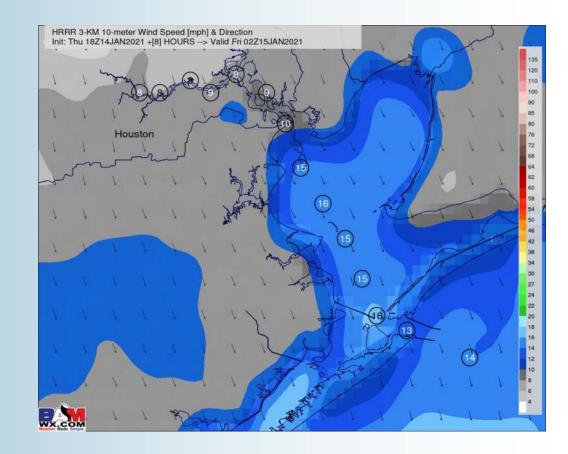

# > Today will remain dry.

Winds look to remain out of the SW. Sustained winds will be 13-18 MPH with gusts of 20-30 MPH. Around 3-5 PM winds will shift NW. At 6 PM sustained winds north of Morgan's Point will weaken to 5-10 MPH.

- Low tonight will be in the low 40s inland and upper 40s for the boarding station.
- No fog is expected for the rest of the day