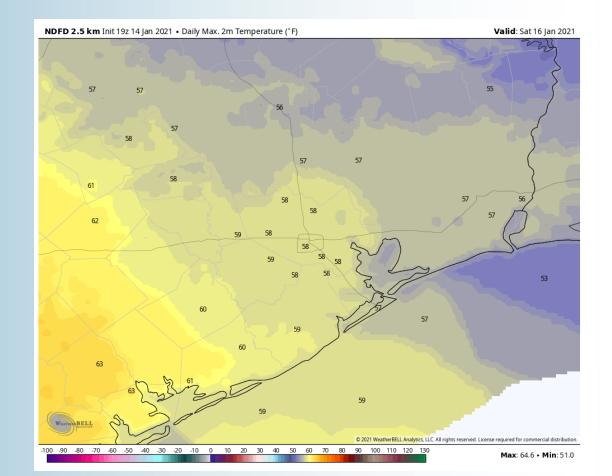

# **Short-Term Forecast Discussion**

Saturday will be a dry day.

Winds will be out of the NW 5-10 MPH north of Morgan's Point with winds 10-15 MPH to its south. Boarding station gusts will be 15-25 MPH until about 12-2 PM timeframe. Around 2-4 PM winds will drop to 5-10 MPH for all stations.

High Temperatures will be in the upper 50s.

Fog is not anticipated