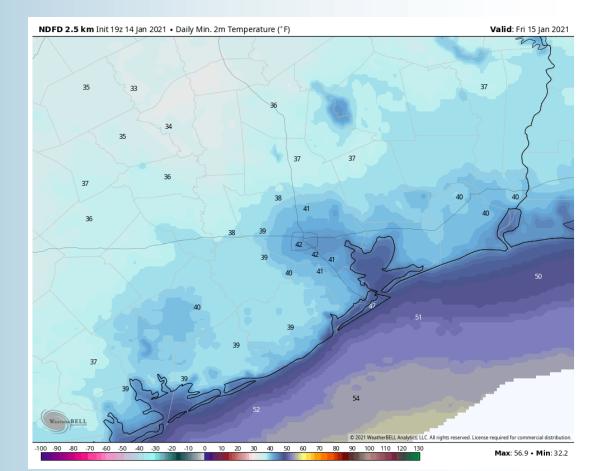

### **Short-Term Forecast Discussion**

- Friday looks to be a dry day
- Winds will come from the NW sustained at 5-10 MPH north of Morgan's Point with 10-20 MPH winds to the south. Around 9-10 AM winds will increase to 15-20 MPH for all stations. About 20-30 MPH wind gusts can be expected throughout the day. Around 4-6 PM winds will drop to 10-15 MPH for stations north of Morgan's Point.
  - High temperatures will be in the upper 50s.
    - No fog is expected for Friday.