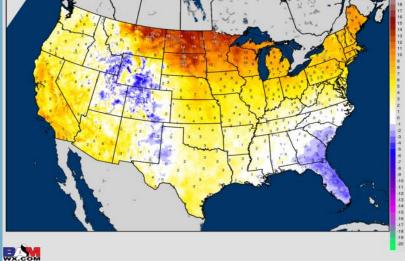

## Long-Range Forecast Discussion

ather, Made, Simp

**Houston Pilots** 

Above normal temperatures in the wake of last weekend's low pressure system are anticipated for most of the week. Mostly dry conditions are anticipated this week with chances near the WED-THUR timeframe.