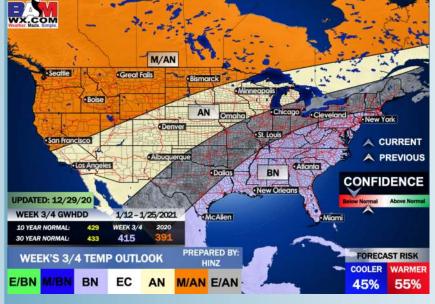

nday**







# Saturday, January 2, 2021

#### **Week 1 Forecast**

# Long-Range Forecast Discussion

- Above normal temperatures are expected Sunday through Wednesday. Temperatures begin to moderate with a frontal passage mid to late next week. An overall dry pattern is anticipated outside of a shot of moisture late WED into THU.
- Our latest favored week 2 guidance features the Houston area at about normal temps and about "normal" precipitation.

  Periodic shots of precipitation will be possible as these fronts pass the area.
  - Forecast features the Houston area at below normal temperatures and below normal precipitation. Long range guidance continues to favor more of a cooler pattern for the S US heading into the New Year.





#### **Week 2 Forecast**





#### Weeks 3/4 Forecast