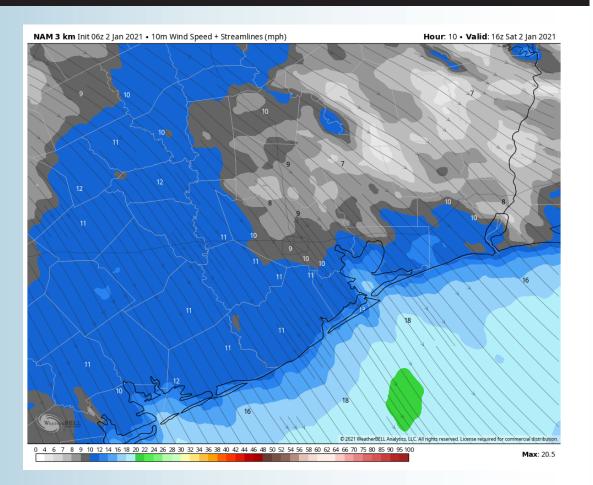

## **Sustained Winds (10 AM CT)**

# Saturday, January 2nd, 2021

# **Short-Term Forecast Discussion**

- > Today will be dry day.
- NW winds continue to persist through much of the day sustained around 10 − 15 MPH with gust around 20 mph. Winds after 4 PM begin to weaken as High pressure moves over head. Winds around 10PM will shift out of the S for northern stations and the boarding stations winds will shift around midnight to be out of the SW to 5 MPH or less.
- High temps look to be in the lower to mid 50's F over open waters.
  - No fog potential for today.