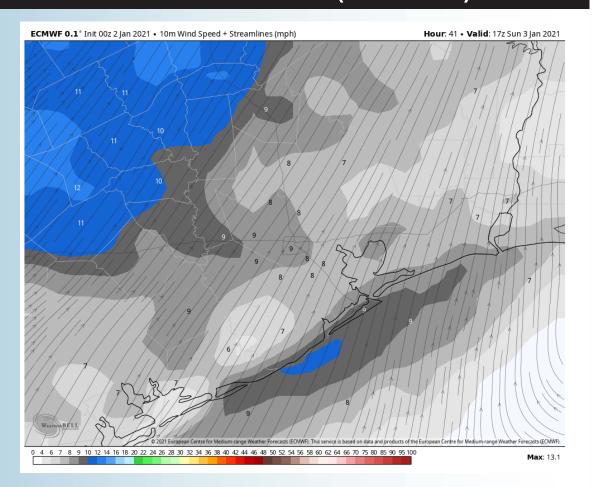

## **Sustained Winds (11 AM CT)**

#### **Short-Term Forecast Discussion**

- > Yet another dry day expected for Sunday.
- Calm winds in the AM give way to winds sustained around 5 − 10 MPH. Winds generally remain out of the SW/ S throughout the day. Gust around 15 MPH will be possible.
- High Temperatures on Sunday look to be in the lower to mid 60's F over open waters.
- As the aforementioned high pressure moves east into the Gulf late Sat into Sunday, winds will be calm as more of SW flow off the Gulf which could allow for some minor fog potential. The data is still hinting at some fog potential into Sunday morning around 4-9 AM, but generally keep it to the north of the stations. Cant 100% rule out fog quite yet, but at this distance, it is not currently favored.

# Sunday, January 3rd, 2021