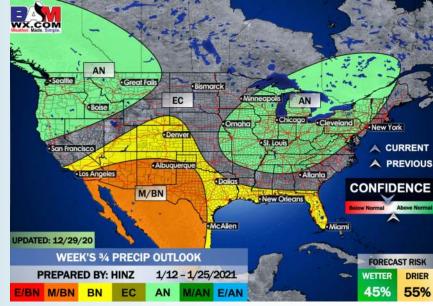

ay**







# Saturday, January 2, 2021

#### **Week 1 Forecast**

# Long-Range Forecast Discussion

- Above normal temperatures are expected Sunday through Wednesday. Temperatures begin to moderate with a frontal passage mid to late next week. An overall dry pattern is anticipated outside of a shot of moisture late WED into THU.
- Our latest favored week 2 guidance features the Houston area at about normal temps and about "normal" precipitation.

  Periodic shots of precipitation will be possible as these fronts pass the area.
  - Forecast features the Houston area at below normal temperatures and below normal precipitation. Long range guidance continues to favor more of a cooler pattern for the S US heading into the New Year.





#### **Week 2 Forecast**





#### Weeks 3/4 Forecast