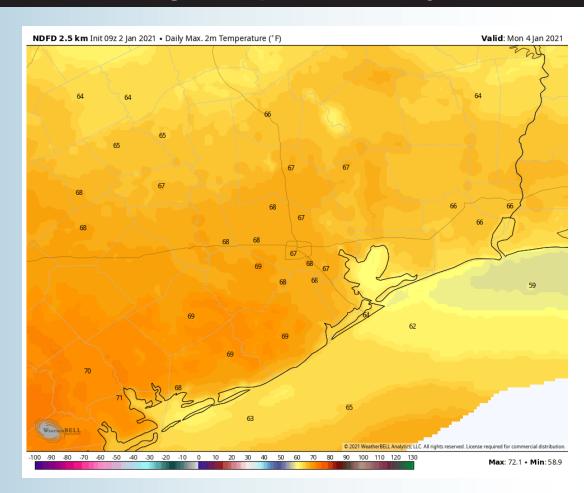

*Short-Term Forecast Discussion**

- Monday is also likely to be a dry day.
- Winds will be out of the SW/ W sustained at 5-10 MPH with 15 MPH gusts. In the early evening a high pressure system will pass over head bringing calm winds. After the passage SE winds will be established.
- High temperatures for Monday will be in the upper 60's inland and low 60's for the boarding station.
- As the high pressure system moves through the area the calmer winds presented allow for some fog potential. This potential begins in the evening and will be over the boarding station and open waters as indicated by some models. We will update you further as this develops.

# **Simulated Radar Snapshot (12 PM CT)**



# Monday, January 4th, 2021

# **Sustained Winds (1 PM CT)**



# **High Temps for Monday**







# Saturday, January 2, 2021

#### **Week 1 Forecast**

# Long-Range Forecast Discussion

- Above normal temperatures are expected Sunday through Wednesday. Temperatures begin to moderate with a frontal passage mid to late next week. An overall dry pattern is anticipated outside of a shot of moisture late WED into THU.
- Our latest favored week 2 guidance features the Houston area at about normal temps and about "normal" precipitation.

  Periodic shots of precipitation will be possible as these fronts pass the area.
  - Forecast features the Houston area at below normal temperatures and below normal precipitation. Long range guidance continues to favor more of a cooler pattern for the S US heading into the New Year.





#### **Week 2 Forecast**





#### Weeks 3/4 Forecast