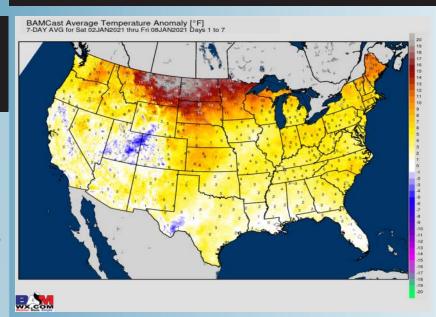

# Long-Range Forecast Discussion

- Above normal temperatures are expected Sunday through Wednesday. Temperatures begin to moderate with a frontal passage mid to late next week. An overall dry pattern is anticipated outside of a shot of moisture late WED into THU.
- Our latest favored week 2 guidance features the Houston area at about normal temps and about "normal" precipitation.