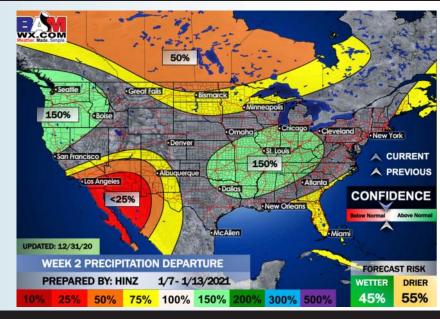

#### **Week 2 Forecast**

# Long-Range Forecast Discussion

- Above normal temperatures are expected Sunday through Wednesday. Temperatures begin to moderate with a frontal passage mid to late next week. An overall dry pattern is anticipated outside of a shot of moisture late WED into THU.
- Our latest favored week 2 guidance features the Houston area at about normal temps and about "normal" precipitation.