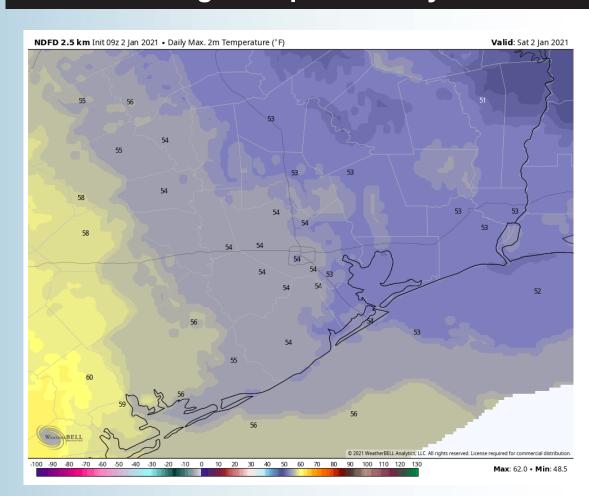

#### **High Temps Saturday**

# Saturday, January 2nd, 2021

# **Short-Term Forecast Discussion**

- > Today will be dry day.
- NW winds continue to persist through much of the day sustained around 10 − 15 MPH with gust around 20 mph. Winds after 4 PM begin to weaken as High pressure moves over head. Winds around 10PM will shift out of the S for northern stations and the boarding stations winds will shift around midnight to be out of the SW to 5 MPH or less.
- High temps look to be in the lower to mid 50's F over open waters.
  - No fog potential for today.