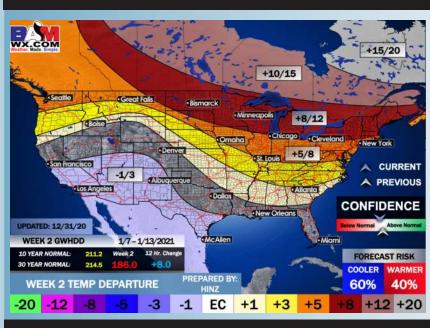

T)**



# **High Temps for Monday**







# Saturday, January 2, 2021

#### **Week 1 Forecast**

# Long-Range Forecast Discussion

- Above normal temperatures are expected Sunday through Wednesday. Temperatures begin to moderate with a frontal passage mid to late next week. An overall dry pattern is anticipated outside of a shot of moisture late WED into THU.
- Our latest favored week 2 guidance features the Houston area at about normal temps and about "normal" precipitation.

  Periodic shots of precipitation will be possible as these fronts pass the area.
  - Forecast features the Houston area at below normal temperatures and below normal precipitation. Long range guidance continues to favor more of a cooler pattern for the S US heading into the New Year.





#### **Week 2 Forecast**





#### Weeks 3/4 Forecast