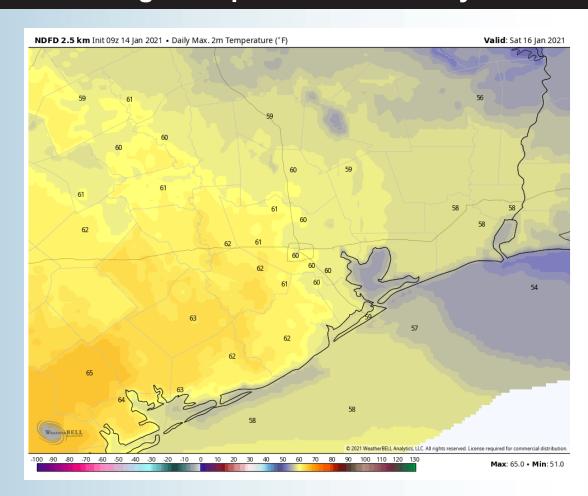

f Morgan's Point.
  - ➤ High temperatures will be in the upper 50s.
    - No fog is expected for Friday.

#### **Simulated Radar Snapshot (12 PM CT)**



## Friday, January 15th, 2021

#### **Sustained Winds (10 PM CT)**



#### **High Temperatures Friday**







#### **Short-Term Forecast Discussion**

- > Saturday will be a dry day.
- ➤ Winds will be out of the NW 5-10 MPH north of Morgan's Point with winds 10-15 MPH to its south. Boarding station gusts will be 15-25 MPH until about 12-2 PM timeframe. Around 2-4 PM winds will drop to 5-10 MPH for all stations.
- High Temperatures will be in the upper 50s.
  - Fog is not anticipated

#### **Simulated Radar Snapshot (12 PM CT)**



# Saturday, January 16th, 2021

#### **Sustained Winds (12 PM CT)**



#### **High Temperatures Saturday**







## Thursday, January 14, 2021

#### **Week 1 Forecast**

# Long-Range Forecast Discussion

- About normal temperatures in the wake of last weekend's low pressure system are anticipated for most of the week. Mostly dry conditions are anticipated this week with only minor chances near the SUN-MON timeframe.
- Our latest favored week 2 guidance features the Houston area at above normal temps and above normal precipitation.
  - Our latest weeks ¾
    outlooks feature the
    Houston area with above
    normal temperatures and
    slightly below normal
    precipitation. Periodic
    frontal passages will offer
    up some moisture with
    longer stretches of drier
    weather in between.





#### **Week 2 Forecast**





#### Weeks 3/4 Forecast