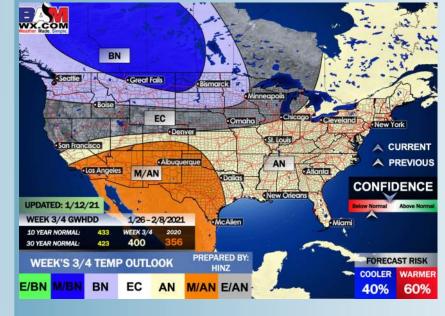

# Long-Range Forecast Discussion

- About normal temperatures in the wake of last weekend's low pressure system are anticipated for most of the week. Mostly dry conditions are anticipated this week with only minor chances near the SUN-MON timeframe.
- Our latest favored week 2 guidance features the Houston area at above normal temps and above normal precipitation.
  - Our latest weeks ¾
    outlooks feature the
    Houston area with above
    normal temperatures and
    slightly below normal
    precipitation. Periodic
    frontal passages will offer
    up some moisture with
    longer stretches of drier
    weather in between.

#### Weeks 3/4 Forecast