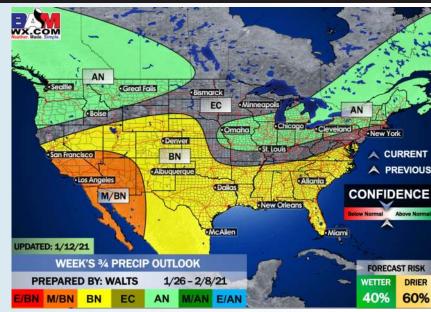

# Long-Range Forecast Discussion

- About normal temperatures in the wake of last weekend's low pressure system are anticipated for most of the week. Mostly dry conditions are anticipated this week with only minor chances near the SUN-MON timeframe.
- Our latest favored week 2 guidance features the Houston area at above normal temps and above normal precipitation.
  - Our latest weeks ¾
    outlooks feature the
    Houston area with above
    normal temperatures and
    slightly below normal
    precipitation. Periodic
    frontal passages will offer
    up some moisture with
    longer stretches of drier
    weather in between.

#### Weeks 3/4 Forecast