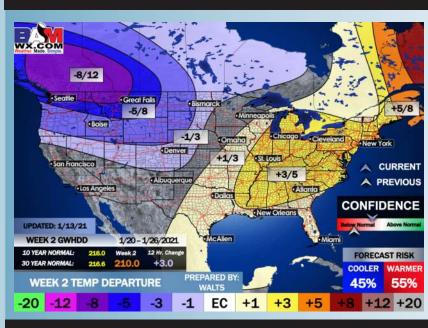

# Long-Range Forecast Discussion

- About normal temperatures in the wake of last weekend's low pressure system are anticipated for most of the week. Mostly dry conditions are anticipated this week with only minor chances near the SUN-MON timeframe.
- Our latest favored week 2 guidance features the Houston area at above normal temps and above normal precipitation.
  - Our latest weeks ¾
    outlooks feature the
    Houston area with above
    normal temperatures and
    slightly below normal
    precipitation. Periodic
    frontal passages will offer
    up some moisture with
    longer stretches of drier
    weather in between.

#### **Week 2 Forecast**