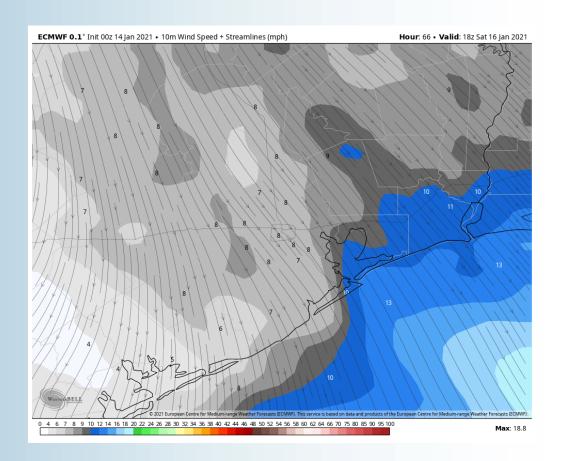

#### **Short-Term Forecast Discussion**

- > Saturday will be a dry day.
- ➤ Winds will be out of the NW 5-10 MPH north of Morgan's Point with winds 10-15 MPH to its south. Boarding station gusts will be 15-25 MPH until about 12-2 PM timeframe. Around 2-4 PM winds will drop to 5-10 MPH for all stations.
- High Temperatures will be in the upper 50s.
  - Fog is not anticipated