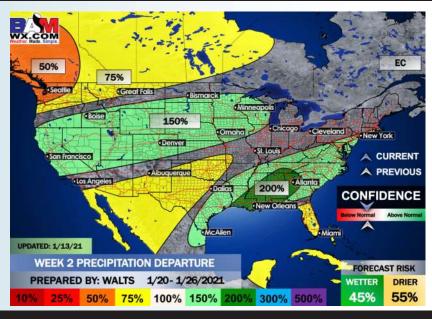

# Long-Range Forecast Discussion

- About normal temperatures in the wake of last weekend's low pressure system are anticipated for most of the week. Mostly dry conditions are anticipated this week with only minor chances near the SUN-MON timeframe.
- Our latest favored week 2 guidance features the Houston area at above normal temps and above normal precipitation.
  - Our latest weeks ¾
    outlooks feature the
    Houston area with above
    normal temperatures and
    slightly below normal
    precipitation. Periodic
    frontal passages will offer
    up some moisture with
    longer stretches of drier
    weather in between.

#### **Week 2 Forecast**