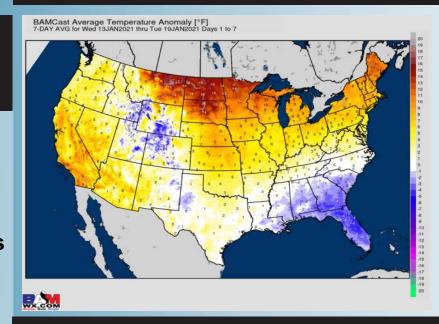

# Long-Range Forecast Discussion

- About normal temperatures in the wake of last weekend's low pressure system are anticipated for most of the week. Mostly dry conditions are anticipated this week with only minor chances near the SUN-MON timeframe.
- Our latest favored week 2 guidance features the Houston area at above normal temps and above normal precipitation.
  - Our latest weeks ¾
    outlooks feature the
    Houston area with above
    normal temperatures and
    slightly below normal
    precipitation. Periodic
    frontal passages will offer
    up some moisture with
    longer stretches of drier
    weather in between.