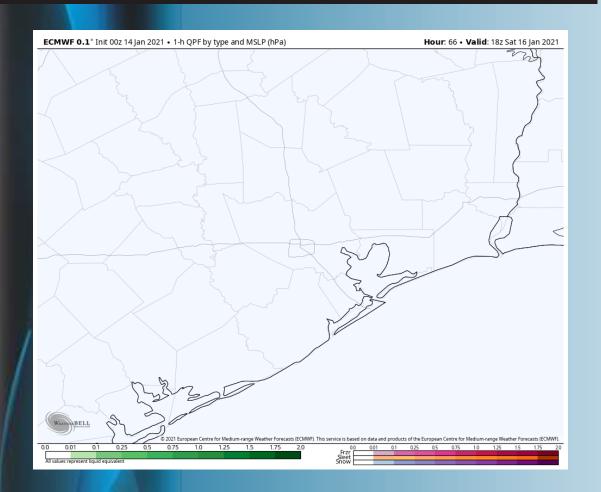

#### **Short-Term Forecast Discussion**

- > Saturday will be a dry day.
- ➤ Winds will be out of the NW 5-10 MPH north of Morgan's Point with winds 10-15 MPH to its south. Boarding station gusts will be 15-25 MPH until about 12-2 PM timeframe. Around 2-4 PM winds will drop to 5-10 MPH for all stations.
- High Temperatures will be in the upper 50s.
  - Fog is not anticipated