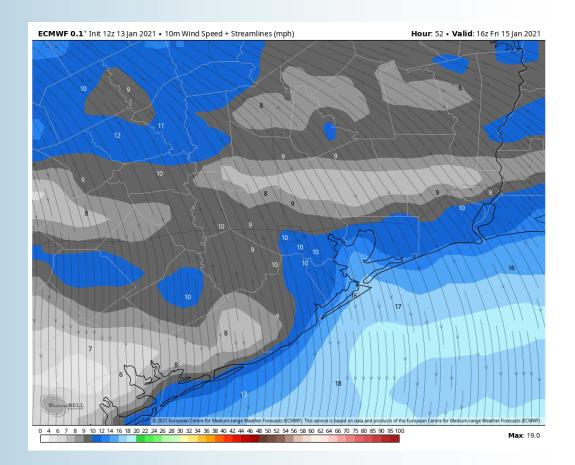

#### **Short-Term Forecast Discussion**

- Friday looks to be a dry day
- ➤ Winds will come from the NW sustained at 5-10 MPH north of Morgan's Point with 10-20 MPH winds to the south. Around 9-10 AM winds will increase to 15-20 MPH for all stations. About 20-30 MPH wind gusts can be expected throughout the day. Around 4-6 PM winds will drop to 10-15 MPH for stations north of Morgan's Point.
  - ➤ High temperatures will be in the upper 50s.
    - No fog is expected for Friday.