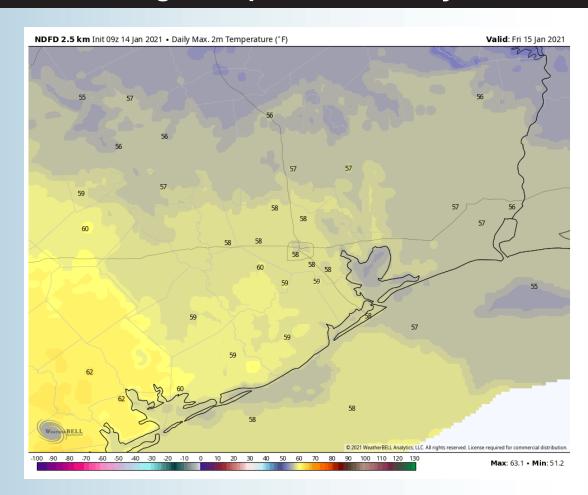

#### **Short-Term Forecast Discussion**

- Friday looks to be a dry day
- ➤ Winds will come from the NW sustained at 5-10 MPH north of Morgan's Point with 10-20 MPH winds to the south. Around 9-10 AM winds will increase to 15-20 MPH for all stations. About 20-30 MPH wind gusts can be expected throughout the day. Around 4-6 PM winds will drop to 10-15 MPH for stations north of Morgan's Point.
  - ➤ High temperatures will be in the upper 50s.
    - No fog is expected for Friday.