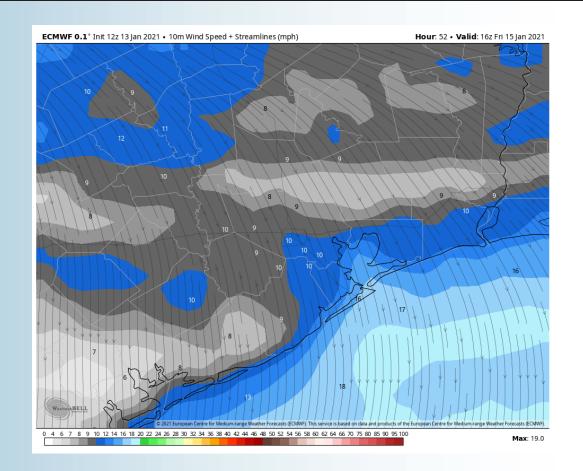

rsday temperatures will be in the upper 60s inland and lower 60s for the boarding station.
  - No fog is expected Thursday

#### **Simulated Radar Snapshot (12 PM CT)**



# Thursday, January 14th, 2021

#### **Sustained Winds (11 AM CT)**



## **High Temperatures Thursday**







# **Short-Term Forecast Discussion**

- Friday looks to be a dry day
- ➤ Winds will come from the NW sustained at 5-10 MPH north of Morgan's Point with 10-20 MPH winds to the south. Around 8-10 AM winds will increase to 15-20 MPH for all stations with ~25 MPH wind gusts. Around 4-6 PM winds will drop to 10-15 MPH.
  - High temperatures will be in the upper 50s.
    - No fog is expected for Friday.

### **Simulated Radar Snapshot (10 PM CT)**



# Friday, January 15th, 2021

#### **Sustained Winds (10 PM CT)**



### **High Temperatures Friday**







# Wednesday, January 13, 2021

#### **Week 1 Forecast**

# Long-Range Forecast Discussion

- About normal temperatures in the wake of last weekend's low pressure system are anticipated for most of the week. Mostly dry conditions are anticipated this week with only minor chances near the SUN-MON timeframe.
- Our latest favored week 2 guidance features the Houston area at above normal temps and above normal precipitation.
  - Our latest weeks ¾
    outlooks feature the
    Houston area with above
    normal temperatures and
    slightly below normal
    precipitation. Periodic
    frontal passages will offer
    up some moisture with
    longer stretches of drier
    weather in between.





#### **Week 2 Forecast**





#### Weeks 3/4 Forecast