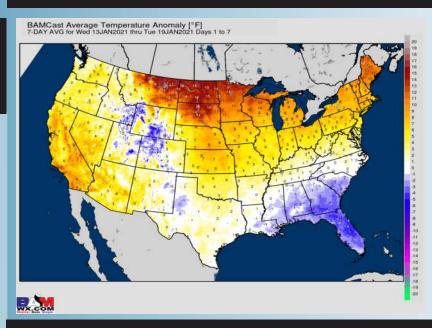

#### **Week 1 Forecast**

# Long-Range Forecast Discussion

- About normal temperatures in the wake of last weekend's low pressure system are anticipated for most of the week. Mostly dry conditions are anticipated this week with only minor chances near the SUN-MON timeframe.
- Our latest favored week 2 guidance features the Houston area at above normal temps and above normal precipitation.
  - Our latest weeks ¾
    outlooks feature the
    Houston area with above
    normal temperatures and
    slightly below normal
    precipitation. Periodic
    frontal passages will offer
    up some moisture with
    longer stretches of drier
    weather in between.