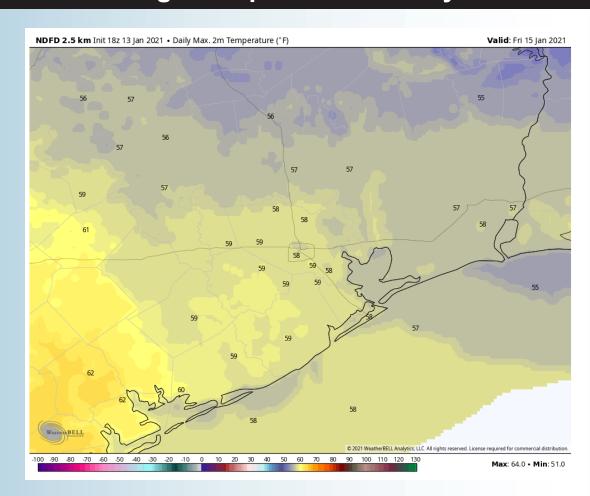

per 60s inland and lower 60s for the boarding station.
  - No fog is expected Thursday

#### **Simulated Radar Snapshot (12 PM CT)**



# Thursday, January 14th, 2021

#### **Sustained Winds (11 AM CT)**



## **High Temperatures Thursday**







# **Short-Term Forecast Discussion**

- Friday looks to be a dry day
- ➤ Winds will come from the NW sustained at 5-10 MPH north of Morgan's Point with 10-20 MPH winds to the south. Around 8-10 AM winds will increase to 15-20 MPH for all stations with ~25 MPH wind gusts. Around 4-6 PM winds will drop to 10-15 MPH.
  - High temperatures will be in the upper 50s.
    - No fog is expected for Friday.

### **Simulated Radar Snapshot (10 PM CT)**



# Friday, January 15th, 2021

#### **Sustained Winds (10 PM CT)**



### **High Temperatures Friday**







# Wednesday, January 13, 2021

#### **Week 1 Forecast**

# Long-Range Forecast Discussion

- About normal temperatures in the wake of last weekend's low pressure system are anticipated for most of the week. Mostly dry conditions are anticipated this week with only minor chances near the SUN-MON timeframe.
- Our latest favored week 2 guidance features the Houston area at above normal temps and above normal precipitation.
  - Our latest weeks ¾
    outlooks feature the
    Houston area with above
    normal temperatures and
    slightly below normal
    precipitation. Periodic
    frontal passages will offer
    up some moisture with
    longer stretches of drier
    weather in between.





#### **Week 2 Forecast**





#### Weeks 3/4 Forecast