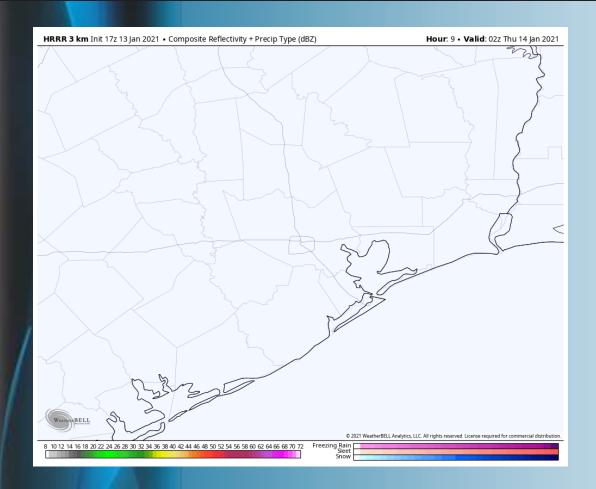

#### **Simulated Radar Snapshot (12 PM CT)**

#### **Short-Term Forecast Discussion**

- > Thursday is expected to be a dry day.
- Winds look to remain out of the SW. Sustained winds will be 10-15 MPH for the boarding station with stations north at 5-10 MPH. Gust will be 15-20 MPH. Around the 10-11 AM timeframe all stations winds will increase to 10-15 MPH with gusts of 20-25 MPH. Around 3-6 PM winds will shift NW and winds will weaken to 5-10 MPH during the shift before returning to 5-15 MPH.
- Thursday temperatures will be in the upper 60s inland and lower 60s for the boarding station.
  - No fog is expected Thursday