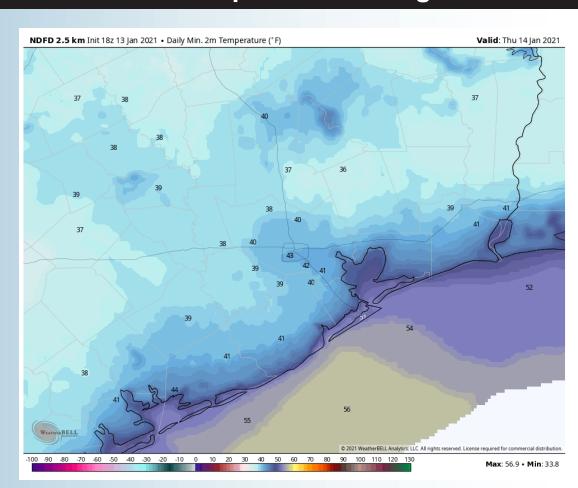

## Low Temperatures Tonight

# > Today will continue to be dry.

- ➤ Winds will be out of the SW ~5-10 MPH. Boarding station sustained winds will increase to 10-15 MPH around 7-8 PM. Gusts will be around 13-18 MPH
- Low temperatures will be in the low 40s stations inland and low 50s for the boarding station.
  - Fog is not anticipated