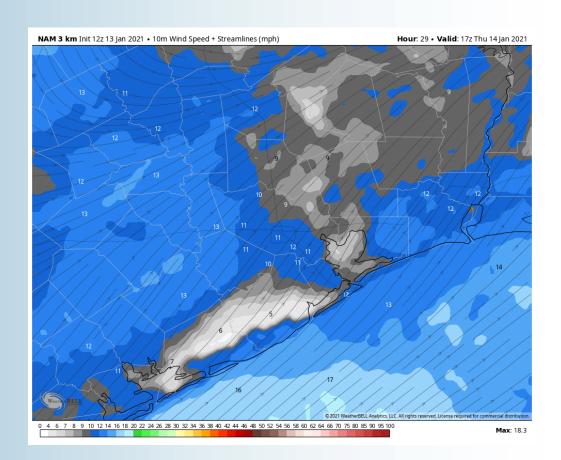

Winds (7 PM CT)**



# **Simulated Radar Snapshot (12 PM CT)**



## Low Temperatures Tonight







#### **Short-Term Forecast Discussion**

- > Thursday is expected to be a dry day.
- Winds look to remain out of the SW. Sustained winds will be 10-15 MPH for the boarding station with stations north at 5-10 MPH. Gust will be 15-20 MPH. Around the 10-11 AM timeframe all stations winds will increase to 10-15 MPH with gusts of 20-25 MPH. Around 3-6 PM winds will shift NW and winds will weaken to 5-10 MPH during the shift before returning to 5-15 MPH.
- Thursday temperatures will be in the upper 60s inland and lower 60s for the boarding station.
  - No fog is expected Thursday

#### **Simulated Radar Snapshot (12 PM CT)**



# Thursday, January 14th, 2021

#### **Sustained Winds (11 AM CT)**



## **High Temperatures Thursday**







# **Short-Term Forecast Discussion**

- Friday looks to be a dry day
- ➤ Winds will come from the NW sustained at 5-10 MPH north of Morgan's Point with 10-20 MPH winds to the south. Around 8-10 AM winds will increase to 15-20 MPH for all stations with ~25 MPH wind gusts. Around 4-6 PM winds will drop to 10-15 MPH.
  - High temperatures will be in the upper 50s.
    - No fog is expected for Friday.

### **Simulated Radar Snapshot (10 PM CT)**



# Friday, January 15th, 2021

#### **Sustained Winds (10 PM CT)**



### **High Temperatures Friday**







# Wednesday, January 13, 2021

#### **Week 1 Forecast**

# Long-Range Forecast Discussion

- About normal temperatures in the wake of last weekend's low pressure system are anticipated for most of th