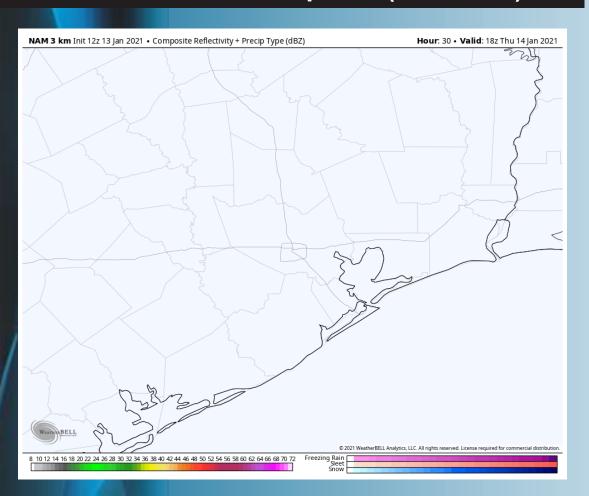

### **Simulated Radar Snapshot (10 PM CT)**

# **Short-Term Forecast Discussion**

- Friday looks to be a dry day
- ➤ Winds will come from the NW sustained at 5-10 MPH north of Morgan's Point with 10-20 MPH winds to the south. Around 8-10 AM winds will increase to 15-20 MPH for all stations with ~25 MPH wind gusts. Around 4-6 PM winds will drop to 10-15 MPH.
  - High temperatures will be in the upper 50s.
    - No fog is expected for Friday.