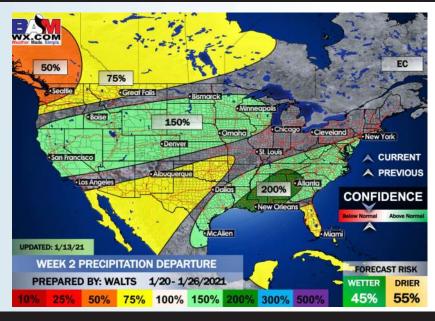

#### **Week 1 Forecast**

# Long-Range Forecast Discussion

- About normal temperatures in the wake of last weekend's low pressure system are anticipated for most of the week. Mostly dry conditions are anticipated this week with only minor chances near the SUN-MON timeframe.
- Our latest favored week 2 guidance features the Houston area at above normal temps and above normal precipitation.
  - Our latest weeks ¾
    outlooks feature the
    Houston area with above
    normal temperatures and
    slightly below normal
    precipitation. Periodic
    frontal passages will offer
    up some moisture with
    longer stretches of drier
    weather in between.

#### **Week 2 Forecast**