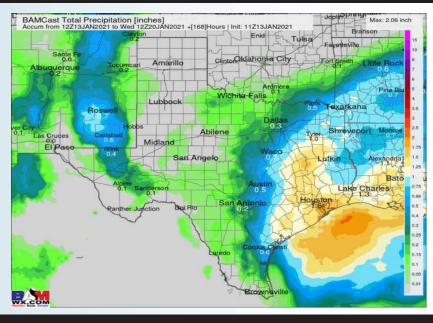

# Long-Range Forecast Discussion

- About normal temperatures in the wake of last weekend's low pressure system are anticipated for most of the week. Mostly dry conditions are anticipated this week with only minor chances near the SUN-MON timeframe.
- Our latest favored week 2 guidance features the Houston area at above normal temps and above normal precipitation.
  - Our latest weeks ¾
    outlooks feature the
    Houston area with above
    normal temperatures and
    slightly below normal
    precipitation. Periodic
    frontal passages will offer
    up some moisture with
    longer stretches of drier
    weather in between.