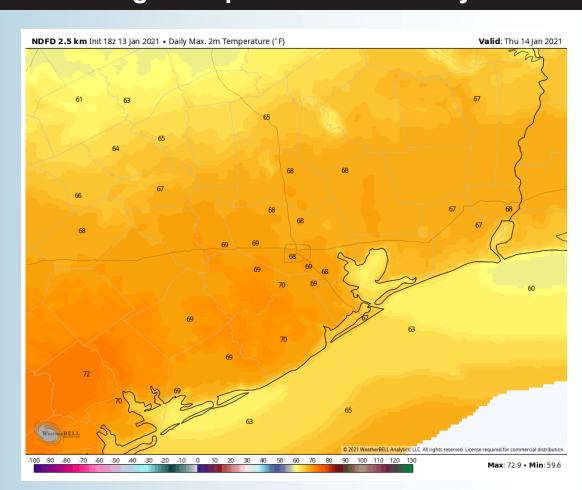

dar Snapshot (12 PM CT)**



## Low Temperatures Tonight







#### **Short-Term Forecast Discussion**

- > Thursday is expected to be a dry day.
- Winds look to remain out of the SW. Sustained winds will be 10-15 MPH for the boarding station with stations north at 5-10 MPH. Gust will be 15-20 MPH. Around the 10-11 AM timeframe all stations winds will increase to 10-15 MPH with gusts of 20-25 MPH. Around 3-6 PM winds will shift NW and winds will weaken to 5-10 MPH during the shift before returning to 5-15 MPH.
- Thursday temperatures will be in the upper 60s inland and lower 60s for the boarding station.
  - No fog is expected Thursday

#### **Simulated Radar Snapshot (12 PM CT)**



# Thursday, January 14th, 2021

#### **Sustained Winds (11 AM CT)**



## **High Temperatures Thursday**







# **Short-Term Forecast Discussion**

- Friday looks to be a dry day
- ➤ Winds will come from the NW sustained at 5-10 MPH north of Morgan's Point with 10-20 MPH winds to the south. Around 8-10 AM winds will increase to 15-20 MPH for all stations with ~25 MPH wind gusts. Around 4-6 PM winds will drop to 10-15 MPH.
  - High temperatures will be in the upper 50s.
    - No fog is expected for Friday.

### **Simulated Radar Snapshot (10 PM CT)**



# Friday, January 15th, 2021

#### **Sustained Winds (10 PM CT)**



### **High Temperatures Friday**







# Wednesday, January 13, 2021

#### **Week 1 Forecast**

# Long-Range Forecast Discussion

- About normal temperatures in the wake of last weekend's low pressure system are anticipated for most of the week. Mostly dry conditions are ant