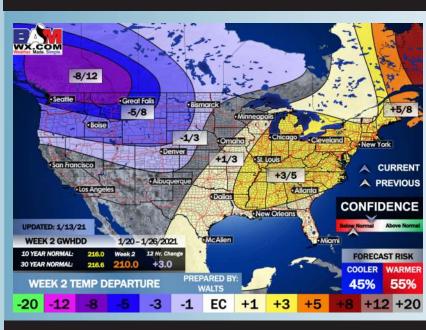

# Long-Range Forecast Discussion

- About normal temperatures in the wake of last weekend's low pressure system are anticipated for most of the week. Mostly dry conditions are anticipated this week with only minor chances near the SUN-MON timeframe.
- Our latest favored week 2 guidance features the Houston area at above normal temps and above normal precipitation.
  - Our latest weeks ¾
    outlooks feature the
    Houston area with above
    normal temperatures and
    slightly below normal
    precipitation. Periodic
    frontal passages will offer
    up some moisture with
    longer stretches of drier
    weather in between.

#### **Week 2 Forecast**