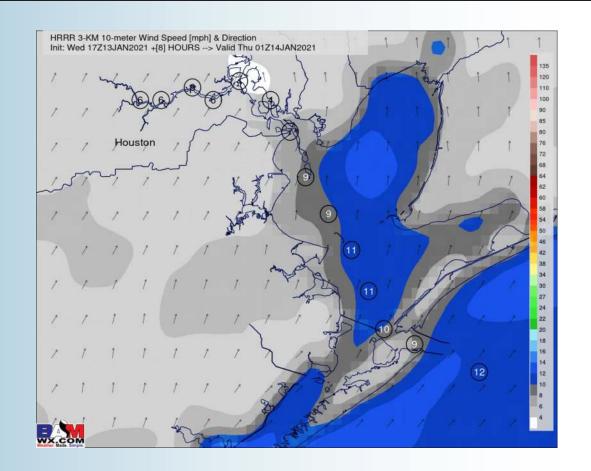

#### **Sustained Winds (7 PM CT)**

#### **Short-Term Forecast Discussion**

- > Thursday is expected to be a dry day.
- Winds look to remain out of the SW. Sustained winds will be 10-15 MPH for the boarding station with stations north at 5-10 MPH. Gust will be 15-20 MPH. Around the 10-11 AM timeframe all stations winds will increase to 10-15 MPH with gusts of 20-25 MPH. Around 3-6 PM winds will shift NW and winds will weaken to 5-10 MPH during the shift before returning to 5-15 MPH.
- Thursday temperatures will be in the upper 60s inland and lower 60s for the boarding station.
  - No fog is expected Thursday