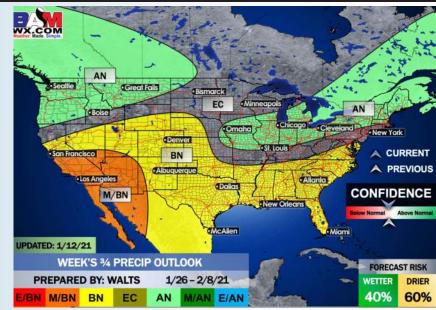

# Long-Range Forecast Discussion

- About normal temperatures in the wake of last weekend's low pressure system are anticipated for most of the week. Mostly dry conditions are anticipated this week with only minor chances near the SUN-MON timeframe.
- Our latest favored week 2 guidance features the Houston area at above normal temps and above normal precipitation.
  - Our latest weeks ¾
    outlooks feature the
    Houston area with above
    normal temperatures and
    slightly below normal
    precipitation. Periodic
    frontal passages will offer
    up some moisture with
    longer stretches of drier
    weather in between.

#### Weeks 3/4 Forecast