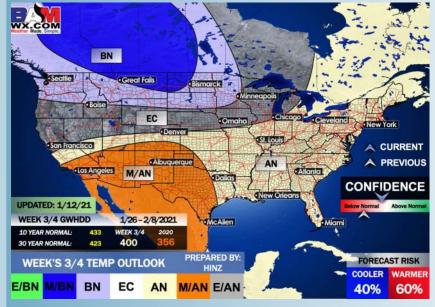

# Long-Range Forecast Discussion

- About normal temperatures in the wake of last weekend's low pressure system are anticipated for most of the week. Mostly dry conditions are anticipated this week with only minor chances near the SUN-MON timeframe.
- Our latest favored week 2 guidance features the Houston area at above normal temps and above normal precipitation.
  - Our latest weeks ¾
    outlooks feature the
    Houston area with above
    normal temperatures and
    slightly below normal
    precipitation. Periodic
    frontal passages will offer
    up some moisture with
    longer stretches of drier
    weather in between.

#### Weeks 3/4 Forecast