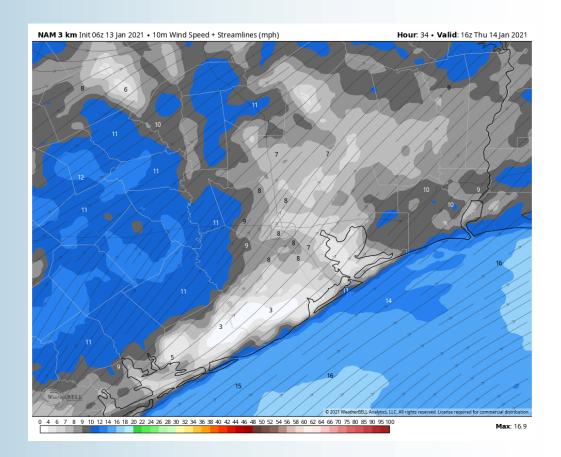

## **Sustained Winds (10 AM CT)**

#### **Short-Term Forecast Discussion**

- > Thursday is expected to be a dry day.
- ➤ Winds look to remain out of the SW. Sustained winds will be 10-15 MPH for the boarding station with stations north at 5-10 MPH. Gust will be 15-20 MPH. Around the 10-11 AM timeframe all stations winds will increase to 10-15 MPH with gusts of 20-25 MPH. Around 3-6 PM winds will shift NW and winds will weaken to 5-10 MPH during the shift before returning to 5-15 MPH.
- Thursday temperatures will be in the upper 60s inland and lower 60s for the boarding station.
  - No fog is expected Thursday