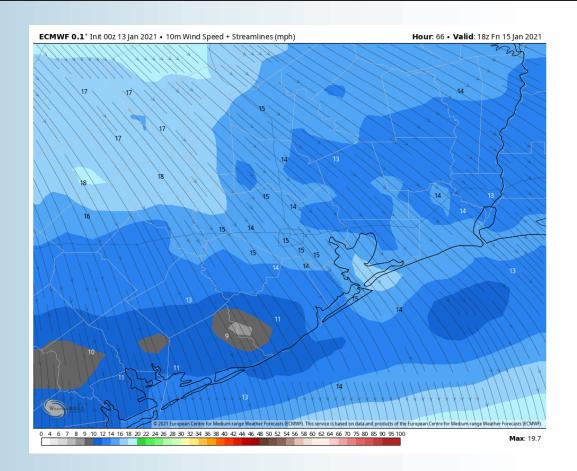

## **Sustained Winds (12 PM CT)**

# **Short-Term Forecast Discussion**

- Friday looks to be a dry day
- Winds will come from the NW sustained at 5-10 MPH north of Morgan's Point with 10-20 MPH winds to the south. Around 8-10 AM winds will increase to 15-20 MPH for all stations with ~25 MPH wind gusts. Around 4-6 PM winds will drop to 10-15 MPH.
  - High temperatures will be in the upper 50s.
    - No fog is expected for Friday.