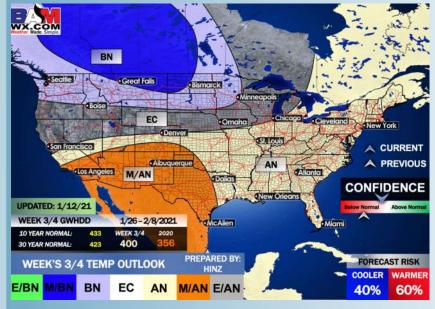

# Long-Range Forecast Discussion

- Mostly below normal temperatures in the wake of last weekend's low pressure system are anticipated for most of the week. Mostly dry conditions are anticipated this week with only minor chances near the SUN-MON timeframe.
- Our latest favored week 2 guidance features the Houston area at about normal temps and above normal precipitation.
  - Our latest weeks ¾
    outlooks feature the
    Houston area with above
    normal temperatures and
    slightly below normal
    precipitation. Periodic
    frontal passages will offer
    up some moisture with
    longer stretches of drier
    weather in between.

#### Weeks 3/4 Forecast