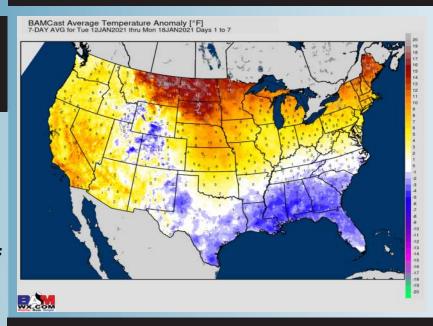

# Long-Range Forecast Discussion

- Mostly below normal temperatures in the wake of last weekend's low pressure system are anticipated for most of the week. Mostly dry conditions are anticipated this week with only minor chances near the SUN-MON timeframe.
- Our latest favored week 2 guidance features the Houston area at about normal temps and above normal precipitation.
  - Our latest weeks ¾
    outlooks feature the
    Houston area with above
    normal temperatures and
    slightly below normal
    precipitation. Periodic
    frontal passages will offer
    up some moisture with
    longer stretches of drier
    weather in between.