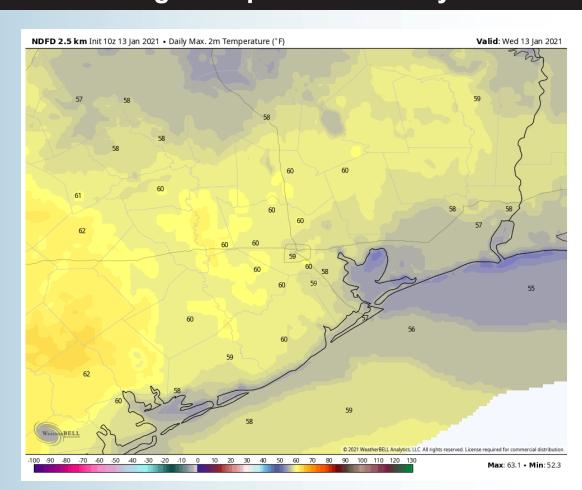

# High Temperatures Today

# > Today looks to be a dry day.

- ➤ Winds will be out of the W/ NW ~5-10 MPH. At the noon timeframe winds will shift SW. Boarding station sustained winds will increase to 10-15 MPH around 8-9 PM. Gusts will be around 13-18 MPH
- High temperatures will be in the upper 50s inland and mid 50s for the boarding station.
  - Fog is not anticipated this morning