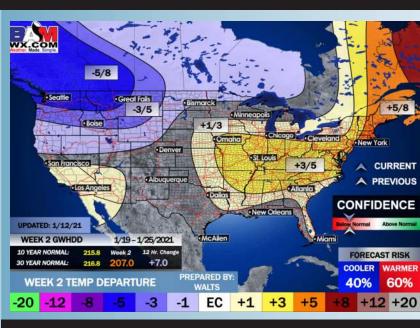

# Long-Range Forecast Discussion

- Mostly below normal temperatures in the wake of last weekend's low pressure system are anticipated for most of the week. Mostly dry conditions are anticipated this week with only minor chances near the SUN-MON timeframe.
- Our latest favored week 2 guidance features the Houston area at about normal temps and above normal precipitation.
  - Our latest weeks ¾
    outlooks feature the
    Houston area with above
    normal temperatures and
    slightly below normal
    precipitation. Periodic
    frontal passages will offer
    up some moisture with
    longer stretches of drier
    weather in between.

#### **Week 2 Forecast**