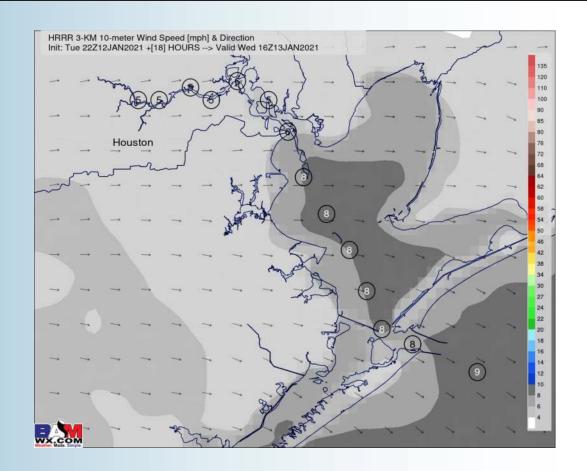

## **Sustained Winds (10 AM CT)**

# > Today looks to be a dry day.

- ➤ Winds will be out of the W/ NW ~5-10 MPH. At the noon timeframe winds will shift SW. Boarding station sustained winds will increase to 10-15 MPH around 8-9 PM. Gusts will be around 13-18 MPH
- High temperatures will be in the upper 50s inland and mid 50s for the boarding station.
  - Fog is not anticipated this morning