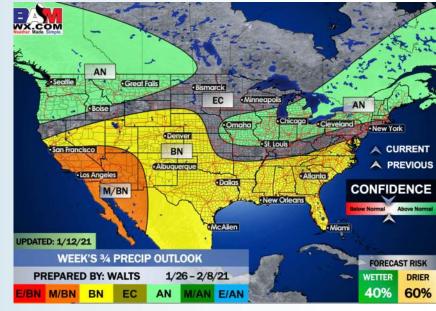

# Long-Range Forecast Discussion

- Mostly below normal temperatures in the wake of last weekend's low pressure system are anticipated for most of the week. Mostly dry conditions are anticipated this week with only minor chances near the SUN-MON timeframe.
- Our latest favored week 2 guidance features the Houston area at about normal temps and above normal precipitation.
  - Our latest weeks ¾
    outlooks feature the
    Houston area with above
    normal temperatures and
    slightly below normal
    precipitation. Periodic
    frontal passages will offer
    up some moisture with
    longer stretches of drier
    weather in between.

#### Weeks 3/4 Forecast