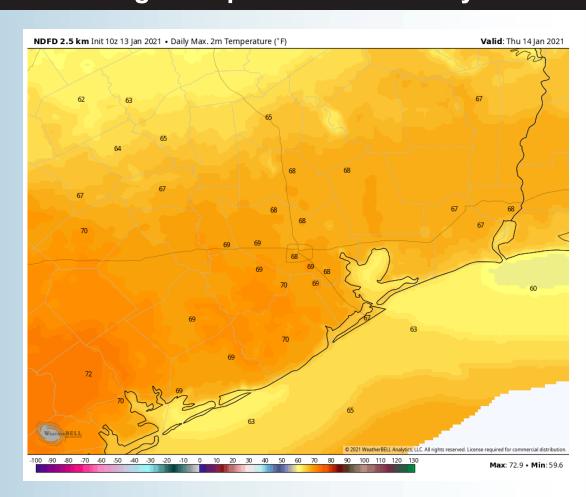

# **High Temperatures Thursday**

#### **Short-Term Forecast Discussion**

- > Thursday is expected to be a dry day.
- ➤ Winds look to remain out of the SW. Sustained winds will be 10-15 MPH for the boarding station with stations north at 5-10 MPH. Gust will be 15-20 MPH. Around the 10-11 AM timeframe all stations winds will increase to 10-15 MPH with gusts of 20-25 MPH. Around 3-6 PM winds will shift NW and winds will weaken to 5-10 MPH during the shift before returning to 5-15 MPH.
- Thursday temperatures will be in the upper 60s inland and lower 60s for the boarding station.
  - No fog is expected Thursday