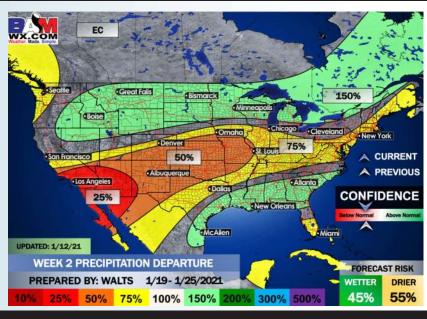

# Long-Range Forecast Discussion

- Mostly below normal temperatures in the wake of last weekend's low pressure system are anticipated for most of the week. Mostly dry conditions are anticipated this week with only minor chances near the SUN-MON timeframe.
- Our latest favored week 2 guidance features the Houston area at about normal temps and above normal precipitation.
  - Our latest weeks ¾
    outlooks feature the
    Houston area with above
    normal temperatures and
    slightly below normal
    precipitation. Periodic
    frontal passages will offer
    up some moisture with
    longer stretches of drier
    weather in between.

#### **Week 2 Forecast**