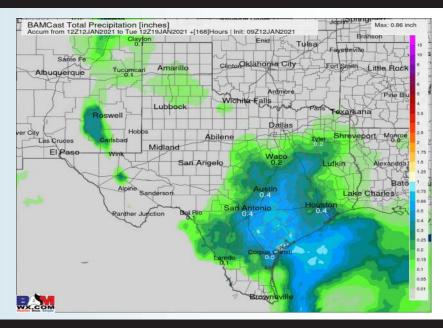

# Long-Range Forecast Discussion

- Mostly below normal temperatures in the wake of last weekend's low pressure system are anticipated for most of the week. Mostly dry conditions are anticipated this week with only minor chances near the SUN-MON timeframe.
- Our latest favored week 2 guidance features the Houston area at about normal temps and above normal precipitation.
  - Our latest weeks ¾
    outlooks feature the
    Houston area with above
    normal temperatures and
    slightly below normal
    precipitation. Periodic
    frontal passages will offer
    up some moisture with
    longer stretches of drier
    weather in between.