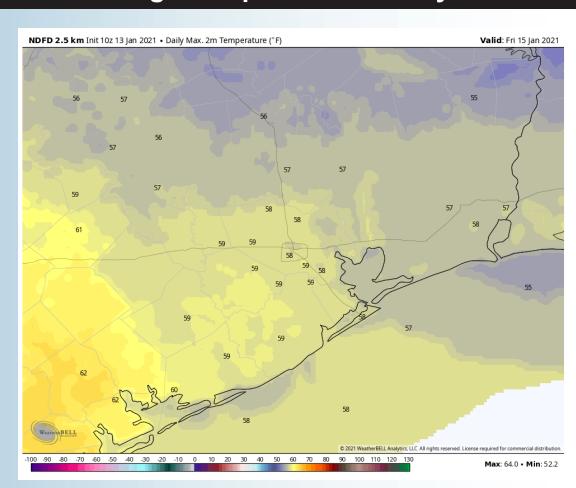

be in the upper 60s inland and lower 60s for the boarding station.
  - No fog is expected Thursday

## **Simulated Radar Snapshot (12 PM CT)**



# Thursday, January 14th, 2021

## **Sustained Winds (10 AM CT)**



# **High Temperatures Thursday**







# **Short-Term Forecast Discussion**

- Friday looks to be a dry day
- Winds will come from the NW sustained at 5-10 MPH north of Morgan's Point with 10-20 MPH winds to the south. Around 8-10 AM winds will increase to 15-20 MPH for all stations with ~25 MPH wind gusts. Around 4-6 PM winds will drop to 10-15 MPH.
  - High temperatures will be in the upper 50s.
    - No fog is expected for Friday.

# **Simulated Radar Snapshot (12 PM CT)**



# Friday, January 15th, 2021

## **Sustained Winds (12 PM CT)**



# **High Temperatures Friday**







# Wednesday, January 13, 2021

#### **Week 1 Forecast**

# Long-Range Forecast Discussion

- Mostly below normal temperatures in the wake of last weekend's low pressure system are anticipated for most of the week. Mostly dry conditions are anticipated this week with only minor chances near the SUN-MON timeframe.
- Our latest favored week 2 guidance features the Houston area at about normal temps and above normal precipitation.
  - Our latest weeks ¾
    outlooks feature the
    Houston area with above
    normal temperatures and
    slightly below normal
    precipitation. Periodic
    frontal passages will offer
    up some moisture with
    longer stretches of drier
    weather in between.





#### **Week 2 Forecast**





#### Weeks 3/4 Forecast