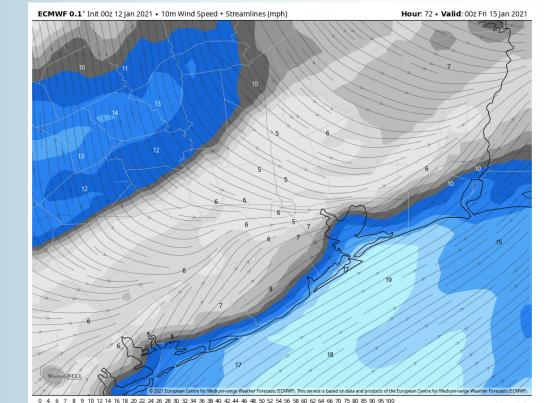

on sustained winds will increase to 10-15 MPH around 4-6 PM. Gusts will be around 13-18 MPH

High temperatures will be in the upper 50s.

No fog is anticipated Wednesday.

### Sustained Winds (4 PM CT)



#### Simulated Radar Snapshot (2 PM CT)



#### **High Temperatures Wednesday**





Sustained Winds (6 PM CT)





#### **Short-Term Forecast Discussion**

#### Thursday is expected to be a dry day.

Winds look to remain out of the SW. Sustained winds will be 10-15 MPH for the boarding station. Around the 9-10 AM timeframe all stations winds will increase to 15-20 MPH with gusts of 20-30 MPH. Around 6-9 PM winds will shift NW and winds will weaken to 5-15 MPH during the shift before returning to 15-20 MPH.

Thursday temperatures will be in the mid 60s.

#### No fog is expected Thursday





#### **High Temperatures Thursday**



# Tuesday, January 12, 2021

#### Week 1 Forecast

#### Long-Range Forecast Discussion

ather, Made, Simp

**Houston Pilots** 

- Below normal temperatures in the wake of last weekend's low pressure system are anticipated through WED before temperatures begin to moderate into next weekend. Mostly dry conditions are anticipated this week with only minor chances on Friday.
  - Our latest favored week 2 guidance features the Houston area at below normal temps and below normal precipitation. Periodic shots of precipitation will be possible as these fronts pass the area.

Our latest weeks <sup>3</sup>/<sub>4</sub> outlooks feature the Houston area with above normal temperatures and slightly below normal precipitation. Periodic frontal passages will off