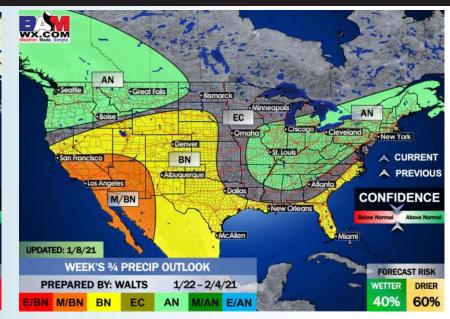

Our latest weeks <sup>3</sup>/<sub>4</sub> outlooks feature the Houston area with above normal temperatures and slightly below normal precipitation. Periodic frontal passages will offer up some moisture with longer stretches of drier weather in between.