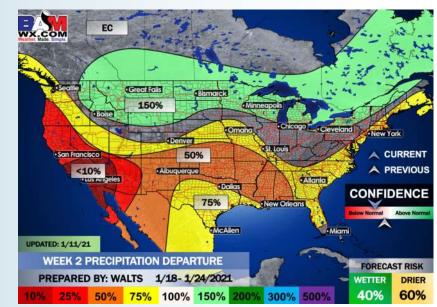

#### Long-Range Forecast Discussion

ather, Made, Simp

**Houston Pilots** 

- Below normal temperatures in the wake of last weekend's low pressure system are anticipated through WED before temperatures begin to moderate into next weekend. Mostly dry conditions are anticipated this week with only minor chances on Friday.
  - Our latest favored week 2 guidance features the Houston area at below normal temps and below normal precipitation. Periodic shots of precipitation will be possible as these fronts pass the area.