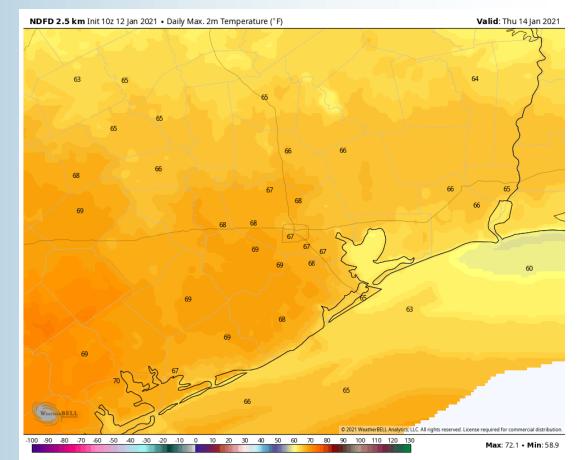

#### **High Temperatures Thursday**

Thursday temperatures will be in the mid 60s.