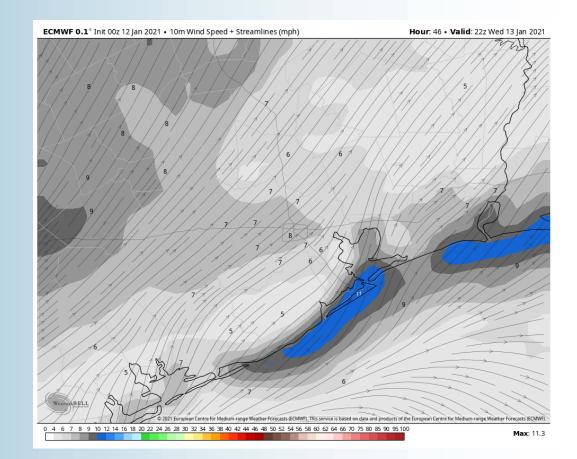

## Wednesday, January 13<sup>th</sup>, 2021

**Short-Term Forecast Discussion** 

Wednesday looks to be a dry day.

Winds will be out of the SW ~5-10 MPH. Boarding station sustained winds will increase to 10-15 MPH around 4-6 PM. Gusts will be around 13-18 MPH

### Sustained Winds (4 PM CT)