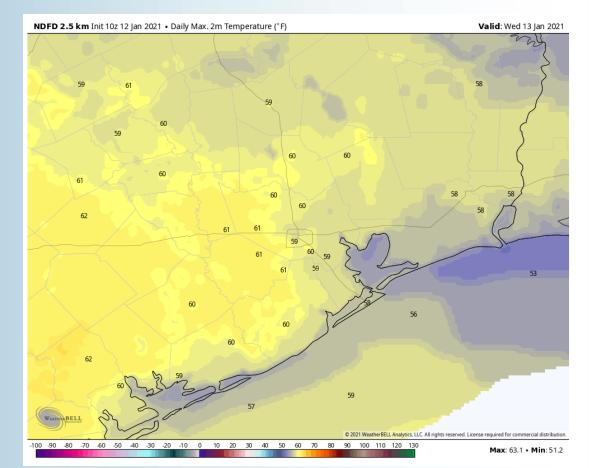

ith a general direction of N. Around noon boarding station winds will drop to 5-10 MPH. Around the 3-4 PM timeframe winds will shift NW.

High temperatures for Today will be in the low 50s.

Fog is expected to stay to the north.

#### Simulated Radar Snapshot (12 PM CT)



#### Sustained Winds (10 AM CT)



#### High Temperatures Today







## Wednesday, January 13<sup>th</sup>, 2021

**Short-Term Forecast Discussion** 

Wednesday looks to be a dry day.

Winds will be out of the SW ~5-10 MPH. Boarding station sustained winds will increase to 10-15 MPH around 4-6 PM. Gusts will be around 13-18 MPH

High temperatures will be in the upper 50s.

No fog is anticipated Wednesday.

### Sustained Winds (4 PM CT)



#### Simulated Radar Snapshot (2 PM CT)



#### **High Temperatures Wednesday**





Sustained Winds (6 PM CT)





#### **Short-Term Forecast Discussion**

#### Thursday is expected to be a dry day.

Winds look to remain out of the SW. Sustained winds will be 10-15 MPH for the boarding station. Around the 9-10 AM timeframe all stations winds will increase to 15-20 MPH with gusts of 20-30 MPH. Around 6-9 PM winds will shift NW and winds will weaken to 5-15 MPH during the shift before returning to 15-20 MPH.

Thursday temperatures will be in the mid 60s.

#### No fog is expected Thursday





#### **High Temperatures Thursday**



# Tuesday, January 12, 2021

#### Week 1 Forecast

#### Long-Range Forecast Discussion

ather, Made, Simp

**Houston Pilots** 

- Below normal temperatures in the wake of last weekend's low pressure system are anticipated through WED before te