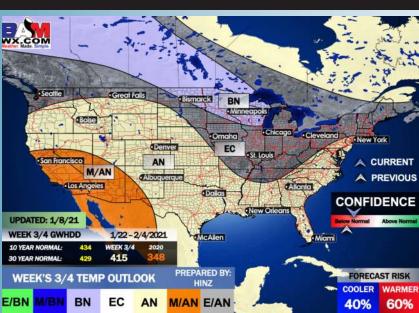

Our latest weeks <sup>3</sup>/<sub>4</sub> outlooks feature the Houston area with above normal temperatures and slightly below normal precipitation. Periodic frontal passages will offer up some moisture with longer stretches of drier weather in between.