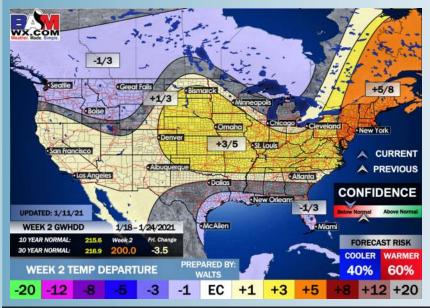

#### Long-Range Forecast Discussion

ather, Made, Simp

**Houston Pilots** 

- Below normal temperatures in the wake of last weekend's low pressure system are anticipated through WED before temperatures begin to moderate into next weekend. Mostly dry conditions are anticipated this week with only minor chances on Friday.
  - Our latest favored week 2 guidance features the Houston area at below normal temps and below normal precipitation. Periodic shots of precipitation will be possible as these fronts pass the area.

#### Week 2 Forecast