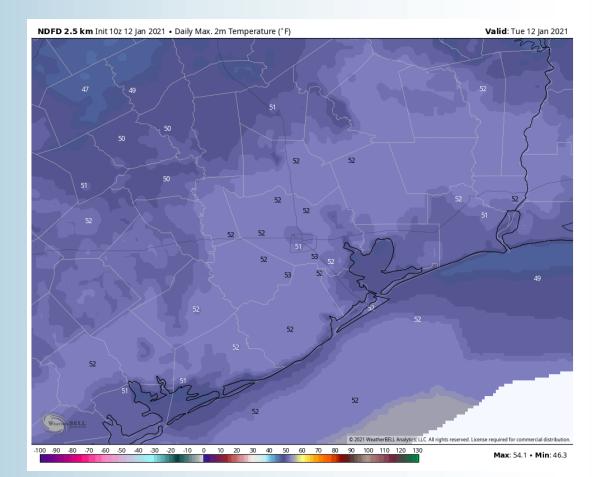

High temperatures for Today will be in the low 50s.

Fog is expected to stay to the north.

#### High Temperatures Today