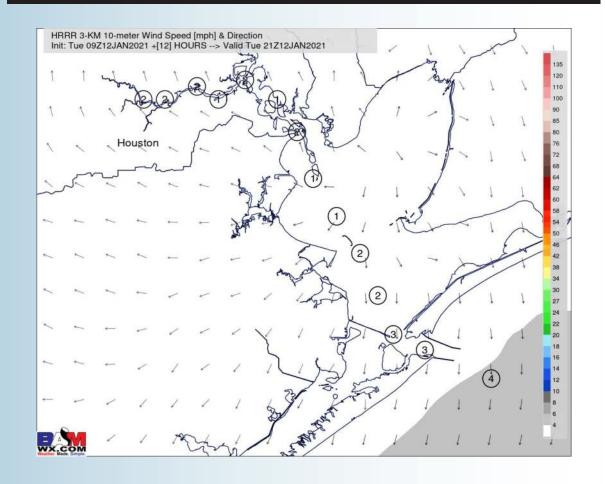

#### **Short-Term Forecast Discussion**

> Today will be a dry day

Winds will come from the N/ NE sustained at 8-13 MPH with the boarding station having gusts 10-15 MPH. Points north of Morgan's Point will have sustained calm winds less than 5 MPH with a general direction of N. Around noon boarding station winds will drop to 5-10 MPH. Around the 3-4 PM timeframe winds will shift NW.

#### Sustained Winds (10 AM CT)