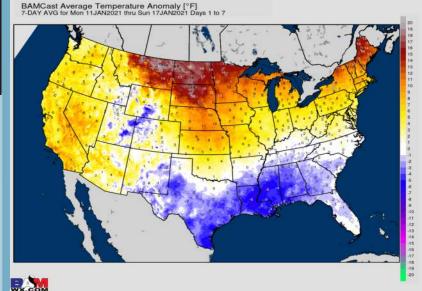

#### Long-Range Forecast Discussion

ather, Made, Simp

**Houston Pilots** 

- Below normal temperatures in the wake of last weekend's low pressure system are anticipated through WED before temperatures begin to moderate into next weekend. Mostly dry conditions are anticipated this week with only minor chances on Friday.
  - Our latest favored week 2 guidance features the Houston area at below normal temps and below normal precipitation. Periodic shots of precipitation will be possible as these fronts pass the area.