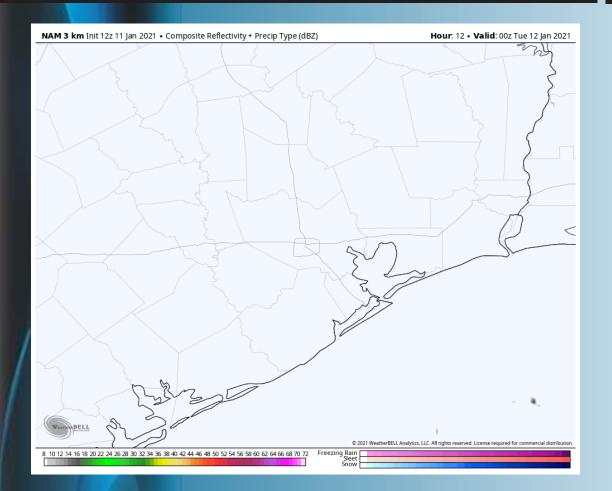

| 10.00                        | 10.00                        | 10.00                        | 10.00                        | 10.00                        | 10.00                        | 10.00 | 10.00                        |





# Monday, January 11th, 2021

#### **Short-Term Forecast Discussion**

- Dry weather is expected for the remainder of the day.
- Winds look to remain out of the N throughout the day. Sustained winds will be around 10 – 20 MPH. Around 6PM sustained winds north of Morgan's Point will drop to 5-10 MPH. Gusts ~15-25 MPH are expected through the rest of the day.
- Low temperatures will be in the low 30s to upper 30s for the boarding station.
  - No fog is expected today

#### Sustained Winds (8 PM CT)



#### Simulated Radar Snapshot (6 PM CT)



#### Low Temperatures Tonight









#### **Short-Term Forecast Discussion**

Tuesday will be a dry day

Winds will come from the N/ NE sustained at 5-15 MPH with the boarding station having gusts 15-20 MPH. Points north of Morgan's Point will have sustained winds ~5 MPH. Around the 10 AM - 12 PM timeframe winds will shift NW with sustained winds dropping to 5-10 MPH and gusts dropping to 10-15 MPH for points south of Morgan's Point

High temperatures for Tuesday will be in the low 50s.

Fog is expected to stay to the north.

#### Simulated Radar Snapshot (12 PM CT)



#### Sustained Winds (10 AM CT)



#### **High Temperatures Tuesday**



Sustained Winds (12 PM CT)





Short-Term Forecast Discussion

- Wednesday looks to be a dry day.
- Winds will be out of the NW ~5-10 MPH. Around