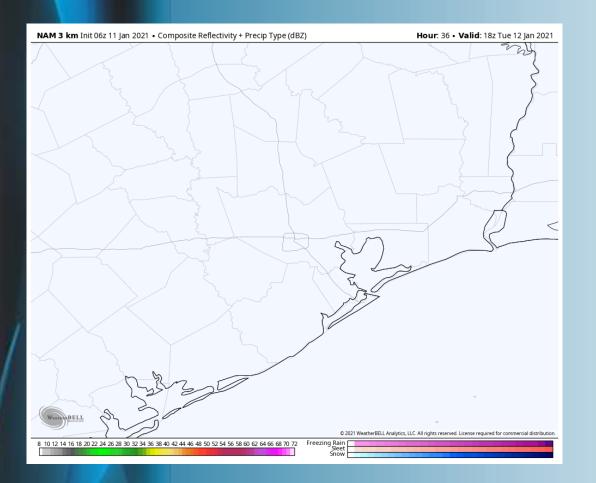

pected through the rest of the day.
- Low temperatures will be in the low 30s to upper 30s for the boarding station.
  - No fog is expected today

#### Sustained Winds (8 PM CT)



#### Simulated Radar Snapshot (6 PM CT)



#### Low Temperatures Tonight









#### **Short-Term Forecast Discussion**

Tuesday will be a dry day

Winds will come from the N/ NE sustained at 5-15 MPH with the boarding station having gusts 15-20 MPH. Points north of Morgan's Point will have sustained winds ~5 MPH. Around the 10 AM - 12 PM timeframe winds will shift NW with sustained winds dropping to 5-10 MPH and gusts dropping to 10-15 MPH for points south of Morgan's Point

High temperatures for Tuesday will be in the low 50s.

Fog is expected to stay to the north.

#### Simulated Radar Snapshot (12 PM CT)



#### Sustained Winds (10 AM CT)



#### **High Temperatures Tuesday**



Sustained Winds (12 PM CT)





Short-Term Forecast Discussion

- Wednesday looks to be a dry day.
- Winds will be out of the NW ~5-10 MPH. Around the noon timeframe winds will shift SW. Boarding station sustained winds will increase to 10-15 MPH 6-8 PM. Gusts will be around 10-15 MPH
- High temperatures will be in the mid 50s.

### No fog is anticipated Wednesday.

# ECRWF 6.1° Int 06z 11 Jan 2021 + 10m Wind Speed + Streamlines (mph)

0 4 6 7 8 9 10 12 14 16 18 20 22 24 26 28 30 32 34 36 38 40 42 44 46 48 50 52 54 55 58 60 62 64 66 70 75 80 85 90 95 100

#### Simulated Radar Snapshot (2 PM CT)



#### **High Temperatures Wednesday**



## Monday, January 11, 2021



#### Long-Range Forecast Discussion

ather, Made,