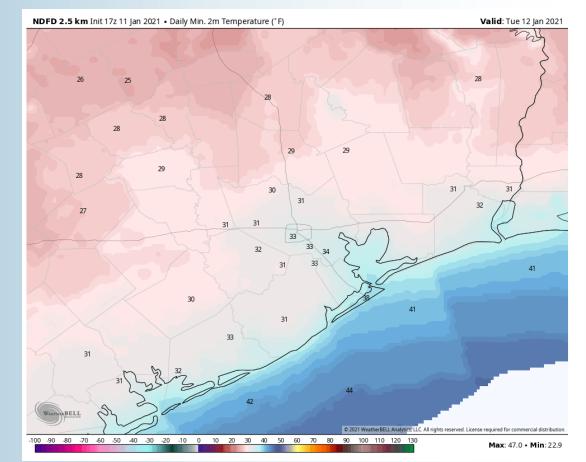

| 10.00                        | 10.00                        | 10.00                        | 10.00                        | 10.00                        | 10.00 | 10.00                        |





# Monday, January 11th, 2021

#### **Short-Term Forecast Discussion**

- Dry weather is expected for the remainder of the day.
- Winds look to remain out of the N throughout the day. Sustained winds will be around 10 – 20 MPH. Around 6PM sustained winds north of Morgan's Point will drop to 5-10 MPH. Gusts ~15-25 MPH are expected through the rest of the day.
- Low temperatures will be in the low 30s to upper 30s for the boarding station.
  - No fog is expected today

#### Sustained Winds (8 PM CT)



#### Simulated Radar Snapshot (6 PM CT)



#### Low Temperatures Tonight









#### **Short-Term Forecast Discussion**

Tuesday will be a dry day

Winds will come from the N/ NE sustained at 5-15 MPH with the boarding station having gusts 15-20 MPH. Points north of Morgan's Point will have sustained winds ~5 MPH. Around the 10 AM - 12 PM timeframe winds will shift NW with sustained winds dropping to 5-10 MPH and gusts dropping to 10-15 MPH for points south of Morgan's Point

High temperatures for Tuesday will be in the low 50s.

Fog is expected to stay to the north.

#### Simulated Radar Snapshot (12 PM CT)



#### Sustained Winds (10 AM CT)



#### **High Temperatures Tuesday**



Sustained Winds (12 PM CT)





Short-Term Forecast Discussion

- Wednesday looks to be a dry day.
- Winds will be out of the NW ~5-10 MPH. Around the noon timeframe winds will shi