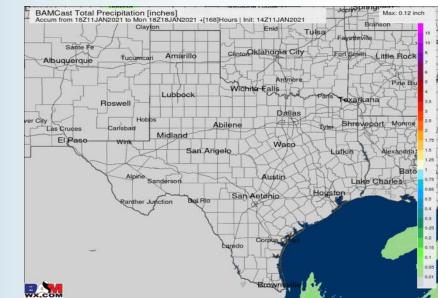

#### Long-Range Forecast Discussion

ather, Made, Simp

**Houston Pilots** 

- Below normal temperatures in the wake of last weekend's low pressure system are anticipated through WED before temperatures begin to moderate into next weekend. Mostly dry conditions are anticipated this week with only minor chances on Friday.
  - Our latest favored week 2 guidance features the Houston area at below normal temps and below normal precipitation. Periodic shots of precipitation will be possible as these fronts pass the area.