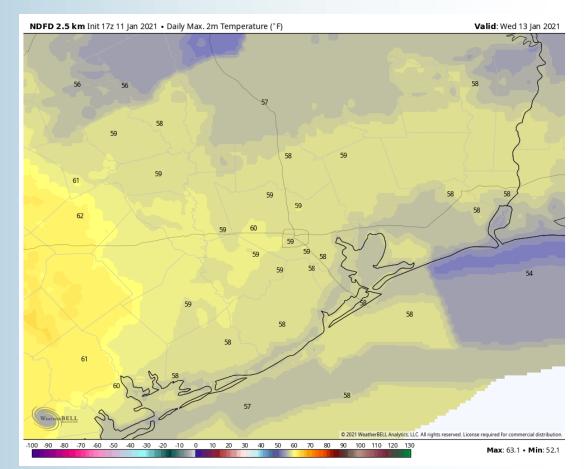

#### **High Temperatures Wednesday**

#### **High Temperatures Tuesday**

Sustained Winds (12 PM CT)

Short-Term Forecast Discussion

- Wednesday looks to be a dry day.
- Winds will be out of the NW ~5-10 MPH. Around the noon timeframe winds will shift SW. Boarding station sustained winds will increase to 10-15 MPH 6-8 PM. Gusts will be around 10-15 MPH
- High temperatures will be in the mid 50s.