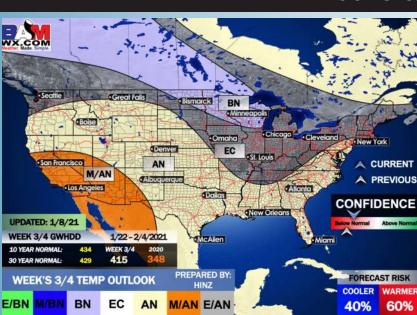

#### Long-Range Forecast Discussion

ather, Made, Simp

**Houston Pilots** 

- Below normal temperatures in the wake of last weekend's low pressure system are anticipated through WED before temperatures begin to moderate into next weekend. Mostly dry conditions are anticipated this week with only minor chances on Friday.
  - Our latest favored week 2 guidance features the Houston area at below normal temps and below normal precipitation. Periodic shots of precipitation will be possible as these fronts pass the area.

Our latest weeks <sup>3</sup>/<sub>4</sub> outlooks feature the Houston area with above normal temperatures and slightly below normal precipitation. Periodic frontal passages will offer up some moisture with longer stretches of drier weather in between.

#### Weeks 3/4 Forecast