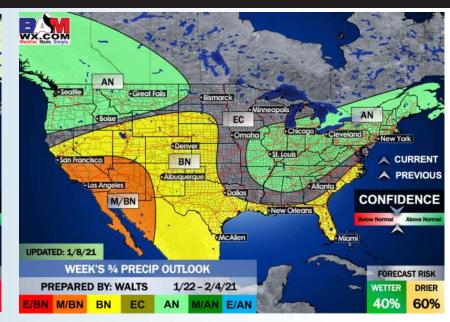

#### Long-Range Forecast Discussion

ather, Made, Simp

**Houston Pilots** 

- Below normal temperatures in the wake of last weekend's low pressure system are anticipated through WED before temperatures begin to moderate into next weekend. Mostly dry conditions are anticipated this week with only minor chances on Friday.
  - Our latest favored week 2 guidance features the Houston area at below normal temps and below normal precipitation. Periodic shots of precipitation will be possible as these fronts pass the area.

Our latest weeks <sup>3</sup>/<sub>4</sub> outlooks feature the Houston area with above normal temperatures and slightly below normal precipitation. Periodic frontal passages will offer up some moisture with longer stretches of drier weather in between.

#### Weeks 3/4 Forecast