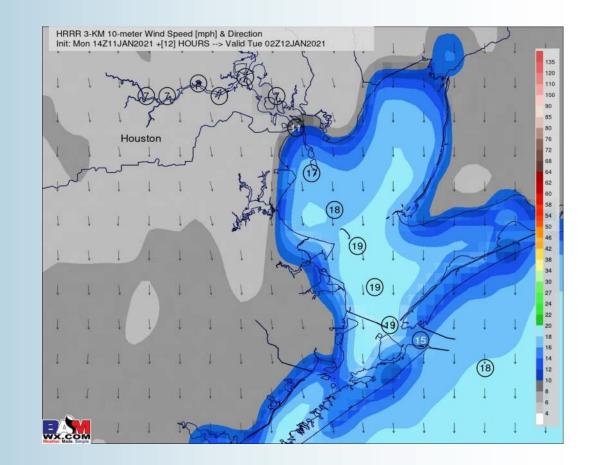

| 10.00                         | 10.00                         | 10.00                        | 10.00                        | 10.00                        | 10.00                        | 10.00                        | 10.00                        | 10.00 | 10.00                        |





# Monday, January 11th, 2021

#### **Short-Term Forecast Discussion**

- Dry weather is expected for the remainder of the day.
- Winds look to remain out of the N throughout the day. Sustained winds will be around 10 – 20 MPH. Around 6PM sustained winds north of Morgan's Point will drop to 5-10 MPH. Gusts ~15-25 MPH are expected through the rest of the day.
- Low temperatures will be in the low 30s to upper 30s for the boarding station.
  - No fog is expected today

#### Sustained Winds (8 PM CT)



#### Simulated Radar Snapshot (6 PM CT)



#### Low Temperatures Tonight









#### **Short-Term Forecast Discussion**

Tuesday will be a dry day

Winds will come from the N/ NE sustained at 5-15 MPH with the boarding station having gusts 15-20 MPH. Points north of Morgan's Point will have sustained winds ~5 MPH. Around the 10 AM - 12 PM timeframe winds will shift NW with sustained winds dropping to 5-10 MPH and gusts dropping to 10-15 MPH for points south of Morgan's Point

High temperatures for Tuesday will be in the low 50s.

Fog is expected to stay to the north.

#### Simulated Radar Snapshot (12 PM CT)



#### Sustained Winds (10 AM CT)



#### **High Temperatures Tuesday**



Sustained Winds (12 PM CT)





Short-Term Forecast Discussion

- Wednesday looks to be a dry day.
- Win