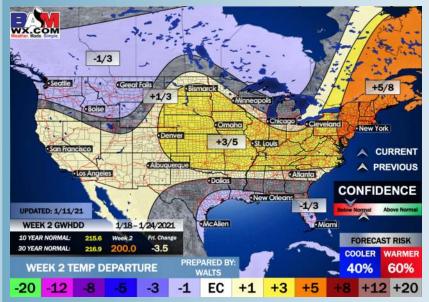

#### Long-Range Forecast Discussion

ather, Made, Simp

**Houston Pilots** 

- Below normal temperatures in the wake of last weekend's low pressure system are anticipated through WED before temperatures begin to moderate into next weekend. Mostly dry conditions are anticipated this week with only minor chances on Friday.
  - Our latest favored week 2 guidance features the Houston area at below normal temps and below normal precipitation. Periodic shots of precipitation will be possible as these fronts pass the area.