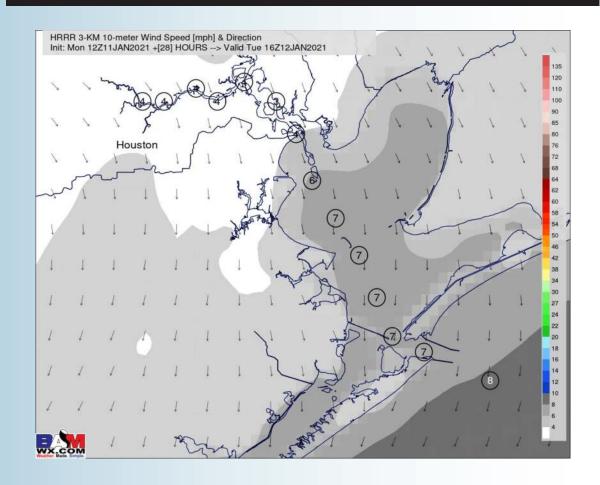

#### Sustained Winds (8 PM CT)

#### **Short-Term Forecast Discussion**

Tuesday will be a dry day

Winds will come from the N/ NE sustained at 5-15 MPH with the boarding station having gusts 15-20 MPH. Points north of Morgan's Point will have sustained winds ~5 MPH. Around the 10 AM - 12 PM timeframe winds will shift NW with sustained winds dropping to 5-10 MPH and gusts dropping to 10-15 MPH for points south of Morgan's Point