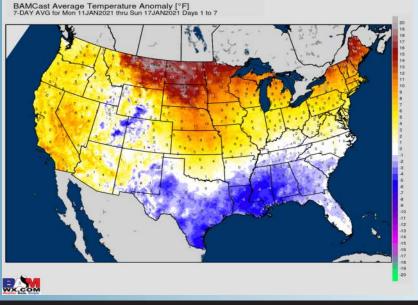

#### Long-Range Forecast Discussion

ather, Made, Simp

**Houston Pilots** 

- Below normal temperatures in the wake of last weekend's low pressure system are anticipated through WED before temperatures begin to moderate into next weekend. Mostly dry conditions are anticipated this week with only minor chances on Friday.
  - Our latest favored week 2 guidance features the Houston area at below normal temps and below normal precipitation. Periodic shots of precipitation will be possible as these fronts pass the area.