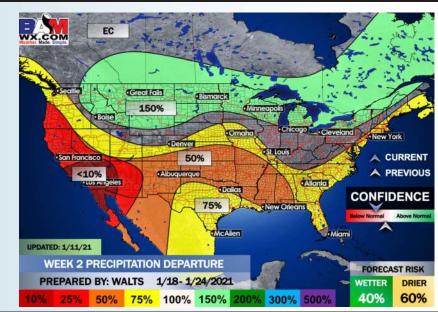

Our latest weeks <sup>3</sup>/<sub>4</sub> outlooks feature the Houston area with above normal temperatures and slightly below normal precipitation. Periodic frontal passages will offer up some moisture with longer stretches of drier weather in between.

#### Weeks 3/4 Forecast