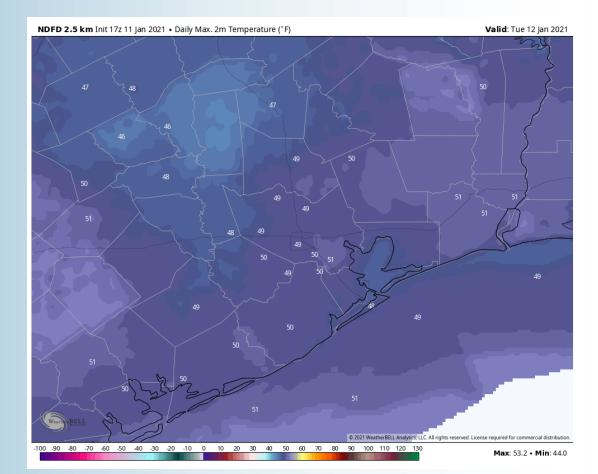

#### Low Temperatures Tonight

#### **Short-Term Forecast Discussion**

- Dry weather is expected for the remainder of the day.
- Winds look to remain out of the N throughout the day. Sustained winds will be around 10 – 20 MPH. Around 6PM sustained winds north of Morgan's Point will drop to 5-10 MPH. Gusts ~15-25 MPH are expected through the rest of the day.
- Low temperatures will be in the low 30s to upper 30s for the boarding station.
  - No fog is expected today