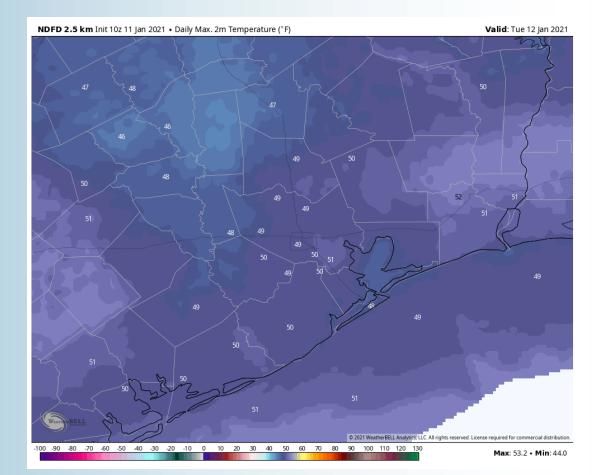

#### **High Temperatures Monday**

80 -70 -80 -50 -40 -30 -20 -10 0 10 20 30 40 50 60 70 80 90 100 110