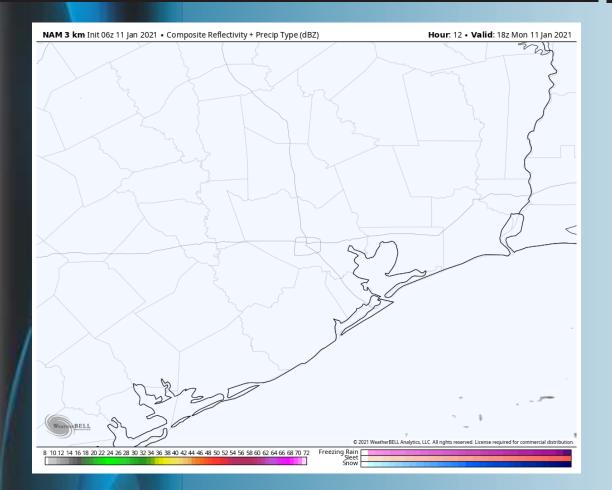

#### **Short-Term Forecast Discussion**

- As the low departs off to the east, drier weather is anticipated today.
- Winds look to remain out of the N throughout the day. Sustained winds in the AM for most of the area look to continue to remain around 15 – 25 MPH before calming down to around 10 – 20 MPH around 10-11 AM. Gust ~25-30 MPH for the boarding station in the morning will give way to gust potential around 15 – 25 MPH about 9-10 AM.
  - High Temperatures will be in the mid 40s.
    - No fog is expected Monday

#### Simulated Radar Snapshot (12 PM CT)