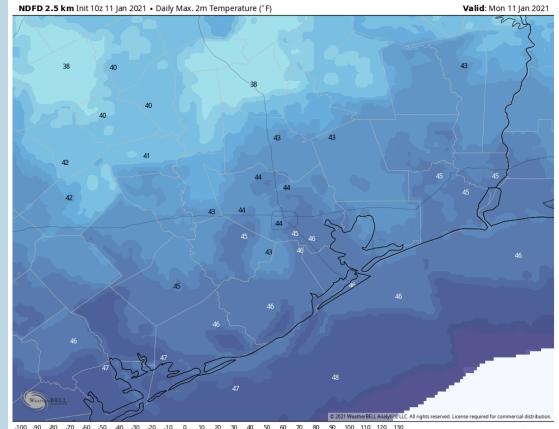

#### **Short-Term Forecast Discussion**

- As the low departs off to the east, drier weather is anticipated today.
- Winds look to remain out of the N throughout the day. Sustained winds in the AM for most of the area look to continue to remain around 15 – 25 MPH before calming down to around 10 – 20 MPH around 10-11 AM. Gust ~25-30 MPH for the boarding station in the morning will give way to gust potential around 15 – 25 MPH about 9-10 AM.
  - High Temperatures will be in the mid 40s.
    - No fog is expected Monday

#### **High Temperatures Monday**

80 -70 -80 -50 -40 -30 -20 -10 0 10 20 30 40 50 60 70 80 90 100 110