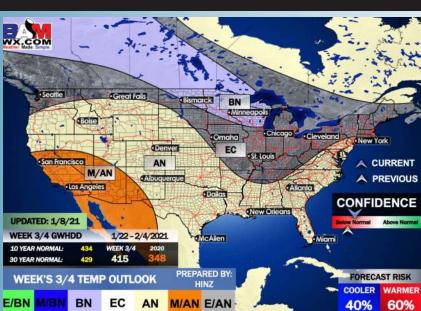

Our latest weeks <sup>3</sup>/<sub>4</sub> outlooks feature the Houston area with above normal temperatures and slightly below normal precipitation. Periodic frontal passages will offer up some moisture with longer stretches of drier weather in between. BAMCast Average Temperature Anomaly [°F] 7-DAY AVG for Sun 10JAN2021 thru Sat 16JAN2021 Days 1 to

#### Weeks 3/4 Forecast