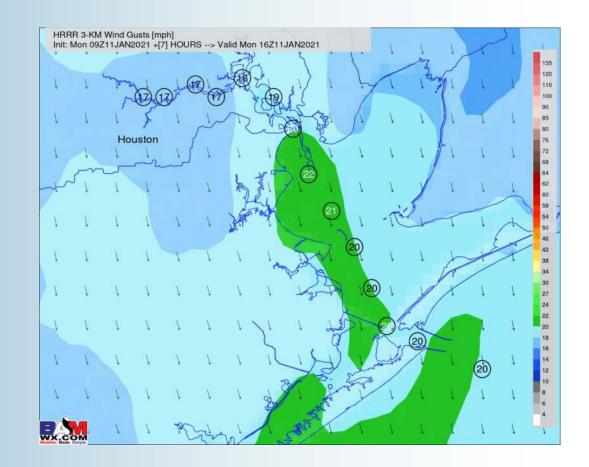

#### **Short-Term Forecast Discussion**

- As the low departs off to the east, drier weather is anticipated today.
- Winds look to remain out of the N throughout the day. Sustained winds in the AM for most of the area look to continue to remain around 15 – 25 MPH before calming down to around 10 – 20 MPH around 10-11 AM. Gust ~25-30 MPH for the boarding station in the morning will give way to gust potential around 15 – 25 MPH about 9-10 AM.
  - High Temperatures will be in the mid 40s.
    - No fog is expected Monday

#### Sustained Winds (10 AM CT)