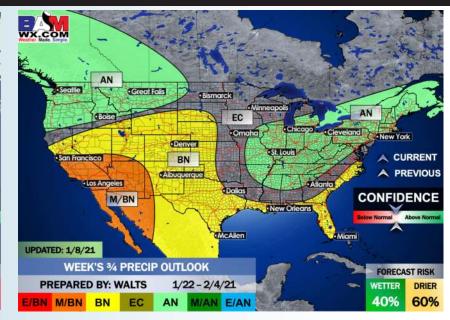

Our latest weeks <sup>3</sup>/<sub>4</sub> outlooks feature the Houston area with above normal temperatures and slightly below normal precipitation. Periodic frontal passages will offer up some moisture with longer stretches of drier weather in between. BAMCast Average Temperature Anomaly [°F] 7-DAY AVG for Sun 10JAN2021 thru Sat 16JAN2021 Days 1 to

#### Weeks 3/4 Forecast