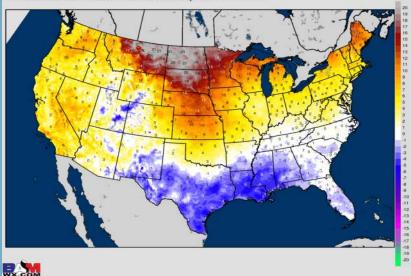

Our latest weeks <sup>3</sup>/<sub>4</sub> outlooks feature the Houston area with above normal temperatures and slightly below normal precipitation. Periodic frontal passages will offer up some moisture with longer stretches of drier weather in between. BAMCast Average Temperature Anomaly [°F] 7-DAY AVG for Sun 10JAN2021 thru Sat 16JAN2021 Days 1 to