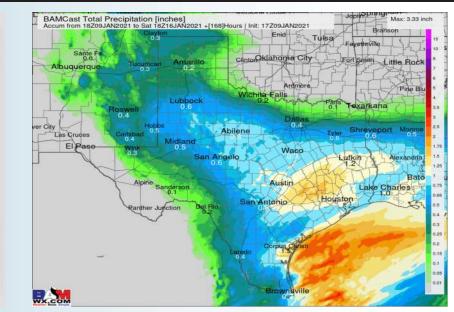

#### Long-Range Forecast Discussion

- Below normal temperatures in the wake of the upcoming low pressure system are anticipated through WED before temperatures begin to moderate into next weekend. Outside of the low pressure system tomorrow, mostly dry conditions are anticipated this week with only minor chances on Friday.
  - Our latest favored week 2 guidance features the Houston area at below normal temps and about normal precipitation. Periodic shots of precipitation will be possible as these fronts pass the area.