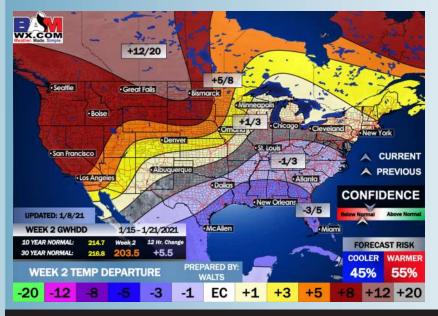

#### Long-Range Forecast Discussion

- Below normal temperatures in the wake of the upcoming low pressure system are anticipated through WED before temperatures begin to moderate into next weekend. Outside of the low pressure system tomorrow, mostly dry conditions are anticipated this week with only minor chances on Friday.
  - Our latest favored week 2 guidance features the Houston area at below normal temps and about normal precipitation. Periodic shots of precipitation will be possible as these fronts pass the area.

#### Week 2 Forecast

Week 1 Forecast