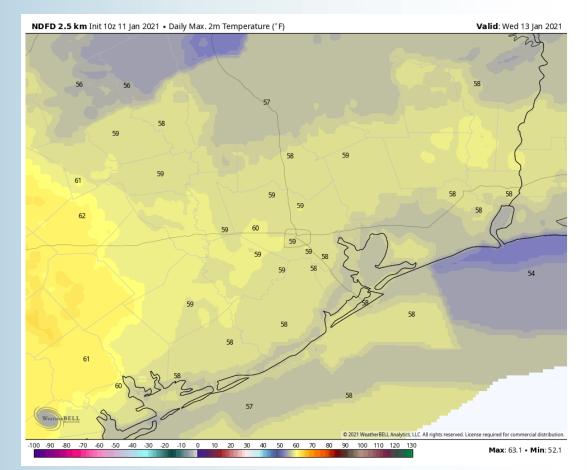

High temperatures will be in the mid 50s.

> No fog is anticipated Wednesday.

#### **High Temperatures Wednesday**