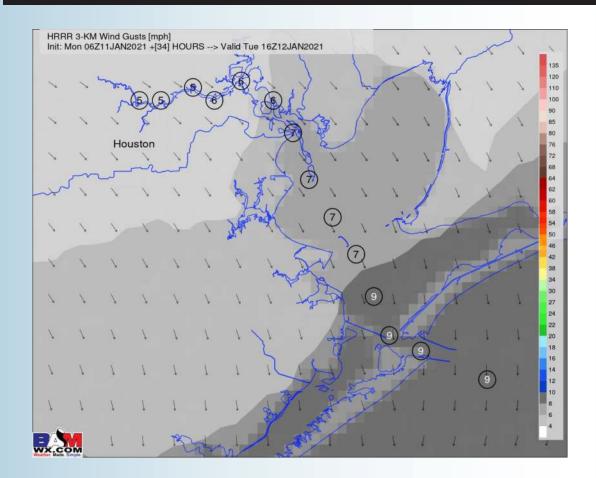

#### > Tuesday will be a dry day

Winds will come from the N/ NE sustained at 5-15 MPH with the boarding station having gusts 15-20 MPH. Around the 10 AM - 12 PM timeframe winds will shift NW with sustained winds dropping to 5-10 MPH and gusts dropping to 15 MPH

#### Sustained Winds (10 AM CT)