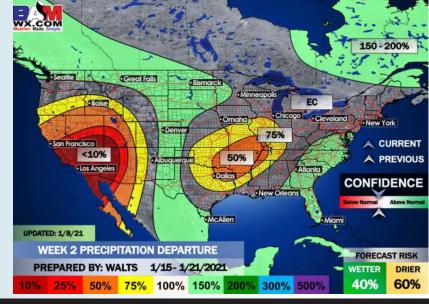

#### Long-Range Forecast Discussion

- Below normal temperatures in the wake of the upcoming low pressure system are anticipated through WED before temperatures begin to moderate into next weekend. Outside of the low pressure system tomorrow, mostly dry conditions are anticipated this week with only minor chances on Friday.
  - Our latest favored week 2 guidance features the Houston area at below normal temps and about normal precipitation. Periodic shots of precipitation will be possible as these fronts pass the area.

#### Week 2 Forecast

Week 1 Forecast