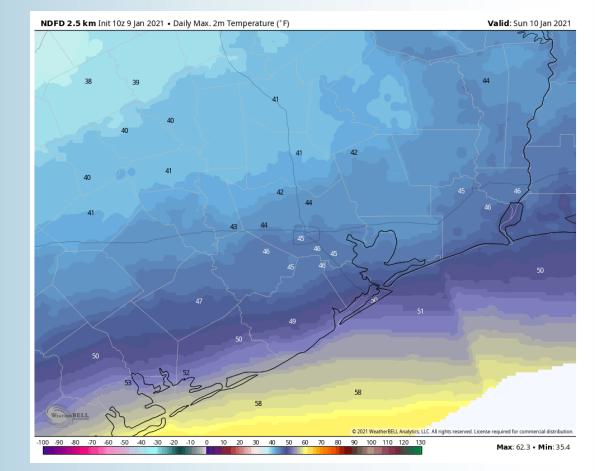

# Sunday, January 10th, 2021

#### **Short-Term Forecast Discussion**

- Sunday will have a storm system move through. Light rain will move through ~5-6AM with isolated sprinkles leading into the system. Significant rain chances will arrive at the 1-2PM timeframe and last through the day into MON. The storm will bring strong winds with gusts around 30-40 MPH with isolated higher gusts possible. Rainfall will be moderate
- Winds will be out of the E sustained at 15-20 MPH with 23-28 MPH gusts for the boarding station. As the system move through ~1-2 PM winds will shift NE and increase to 25-35 MPH sustained with gusts around 30-40 MPH and isolated higher gust possible. As the system passes us ~9-10PM we will see winds shift out of the N.
- Sunday highs are going to be mid 40s and low 50s for the boarding station.
- No fog is expected for Sunday but rain will bring reduced visibility.

## High Temperatures Sunday

>