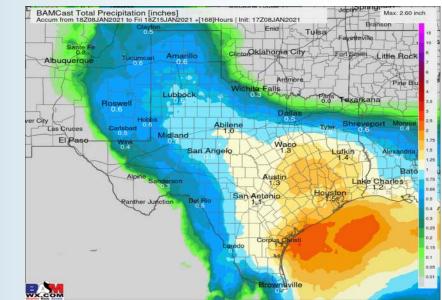

### Long-Range Forecast Discussion

- Below normal temperatures are expected. Temperatures have dropped with front passage WED. An overall dry pattern is anticipated outside of a shot of moisture Sunday.
- Our latest favored week 2 guidance features the Houston area at below normal temps and about normal precipitation. Periodic shots of precipitation will be possible as these fronts pass the area.