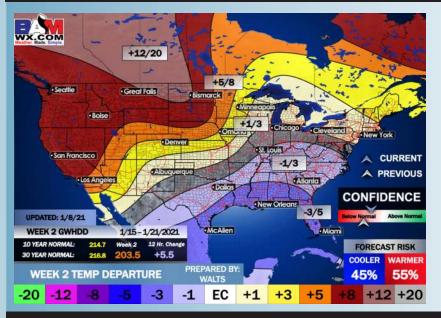

### Long-Range Forecast Discussion

- Below normal temperatures are expected. Temperatures have dropped with front passage WED. An overall dry pattern is anticipated outside of a shot of moisture Sunday.
- Our latest favored week 2 guidance features the Houston area at below normal temps and about normal precipitation. Periodic shots of precipitation will be possible as these fronts pass the area.

#### Week 2 Forecast

Week 1 Forecast