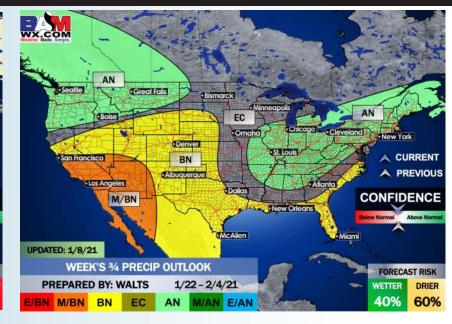

Our latest weeks <sup>3</sup>/<sub>4</sub> forecast features the Houston area at above normal temperatures and about below precipitation. Long range guidance continues to favor more of a cooler pattern for the S US.

#### Weeks 3/4 Forecast