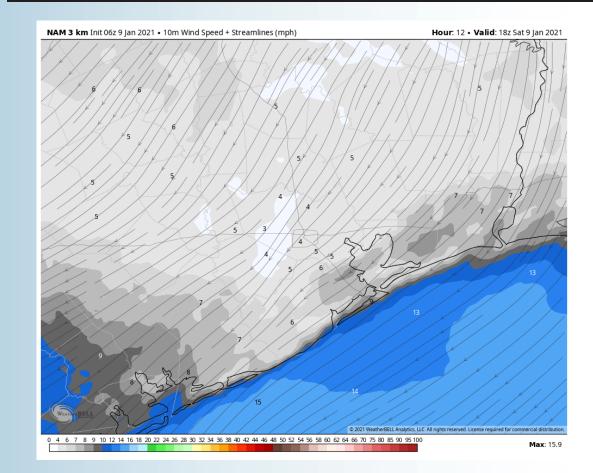

## Sustained Winds (9 AM CT)

#### **Short-Term Forecast Discussion**

Today looks to be a dry day with an isolated light sprinkle possible ~12AM SUN

Winds will be out of the N with sustained winds at 10-15 MPH with 15-20 MPH gusts for the boarding station. Stations along Buffalo Bayou will have sustained winds of 3-8 MPH. Winds will shift through the morning until noon to be out of the NE. Around the 4-5PM timeframe winds will be out of the E.

High temperatures will be in the mid 50s.

**Fog is not expected today.** 