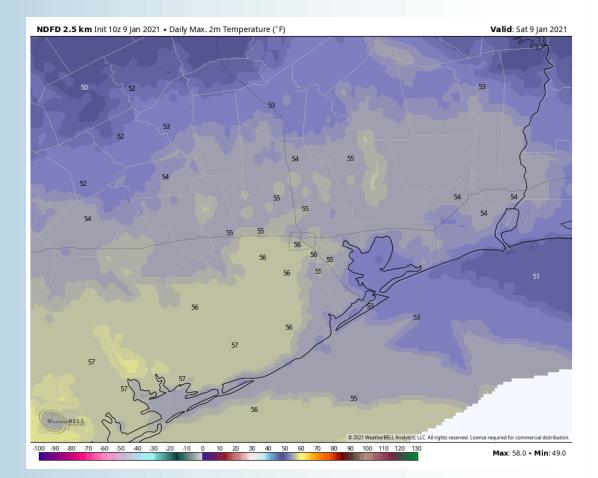

## **High Temperatures Today**

#### **Short-Term Forecast Discussion**

Today looks to be a dry day with an isolated light sprinkle possible ~12AM SUN

Winds will be out of the N with sustained winds at 10-15 MPH with 15-20 MPH gusts for the boarding station. Stations along Buffalo Bayou will have sustained winds of 3-8 MPH. Winds will shift through the morning until noon to be out of the NE. Around the 4-5PM timeframe winds will be out of the E.

High temperatures will be in the mid 50s.

**Fog is not expected today.** 