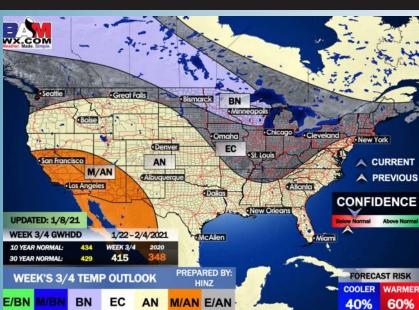

Our latest weeks <sup>3</sup>/<sub>4</sub> forecast features the Houston area at above normal temperatures and about below precipitation. Long range guidance continues to favor more of a cooler pattern for the S US.

#### Weeks 3/4 Forecast