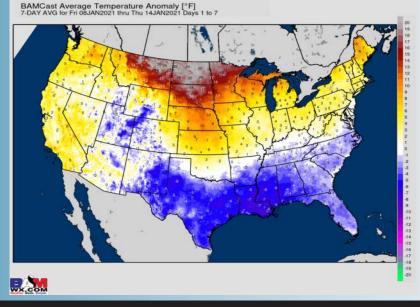

### Long-Range Forecast Discussion

- Below normal temperatures are expected. Temperatures have dropped with front passage WED. An overall dry pattern is anticipated outside of a shot of moisture Sunday.
- Our latest favored week 2 guidance features the Houston area at below normal temps and about normal precipitation. Periodic shots of precipitation will be possible as these fronts pass the area.

Our latest weeks <sup>3</sup>/<sub>4</sub> forecast features the Houston area at above normal temperatures and about below precipitation. Long range guidance continues to favor more of a cooler pattern for the S US.