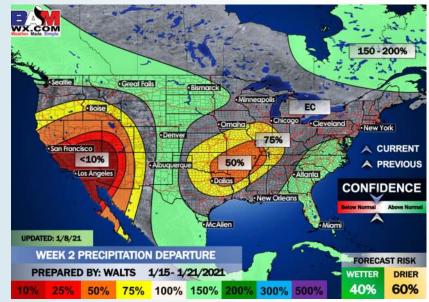

### Long-Range Forecast Discussion

- Below normal temperatures are expected. Temperatures have dropped with front passage WED. An overall dry pattern is anticipated outside of a shot of moisture Sunday.
- Our latest favored week 2 guidance features the Houston area at below normal temps and about normal precipitation. Periodic shots of precipitation will be possible as these fronts pass the area.

#### Week 2 Forecast

Week 1 Forecast