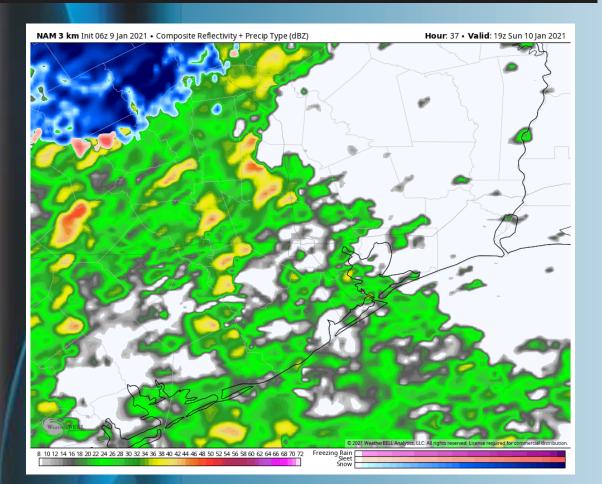

# Sunday, January 10th, 2021

#### **Short-Term Forecast Discussion**

- Sunday will have a storm system move through. Light rain will move through ~5-6AM with isolated sprinkles leading into the system. Significant rain chances will arrive at the 1-2PM timeframe and last through the day into MON. The storm will bring strong winds with gusts around 30-40 MPH with isolated higher gusts possible. Rainfall will be moderate
- Winds will be out of the E sustained at 15-20 MPH with 23-28 MPH gusts for the boarding station. As the system move through ~1-2 PM winds will shift NE and increase to 25-35 MPH sustained with gusts around 30-40 MPH and isolated higher gust possible. As the system passes us ~9-10PM we will see winds shift out of the N.
- Sunday highs are going to be mid 40s and low 50s for the boarding station.
- No fog is expected for Sunday but rain will bring reduced visibility.