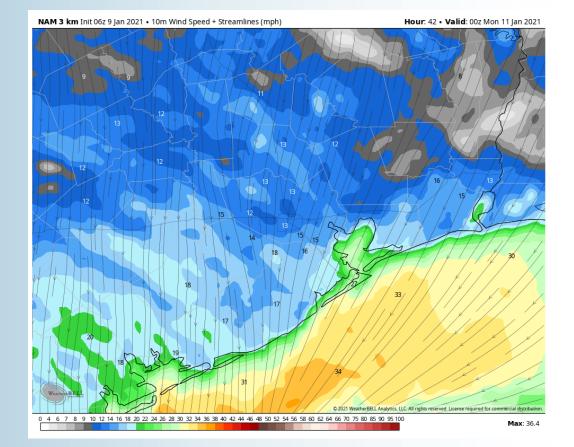

# Sustained Winds (10 AM CT)

Monday, January 11th, 2021

# Monday will be a dry day.

Winds are out of the N generally they will be sustained at 20-25 MPH with 30 MPH gust at the boarding station. Stations north of Morgan's Point will have winds around 10-15 MPH with 20 MPH gust. Late morning winds will drop to 13-18 MPH sustained and 20-25 gust for the boarding station. North of Morgan's Point winds will be 8-13 MPH sustained with 20MPH gusts.

- High Temperatures will be in the upper 40s.
  - No fog is expected Monday