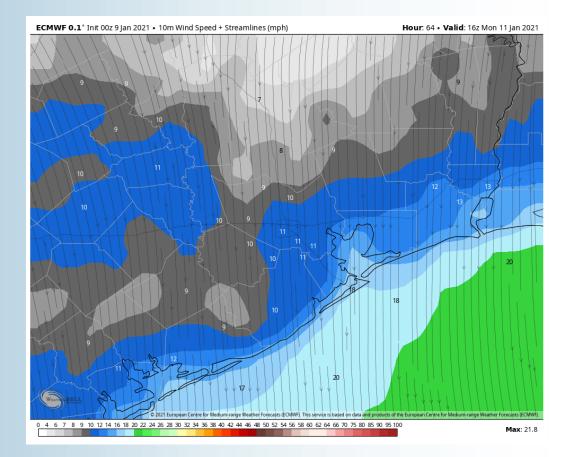

# Monday will be a dry day.

Winds are out of the N generally they will be sustained at 20-25 MPH with 30 MPH gust at the boarding station. Stations north of Morgan's Point will have winds around 10-15 MPH with 20 MPH gust. Late morning winds will drop to 13-18 MPH sustained and 20-25 gust for the boarding station. North of Morgan's Point winds will be 8-13 MPH sustained with 20MPH gusts.