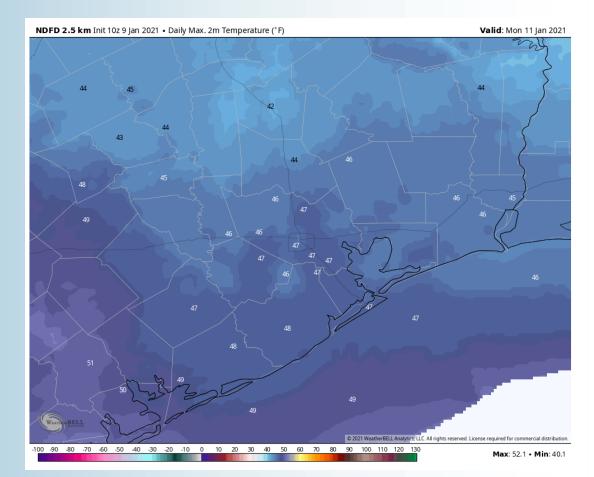

## **High Temperatures Monday**

- High Temperatures will be in the upper 40s.
  - No fog is expected Monday