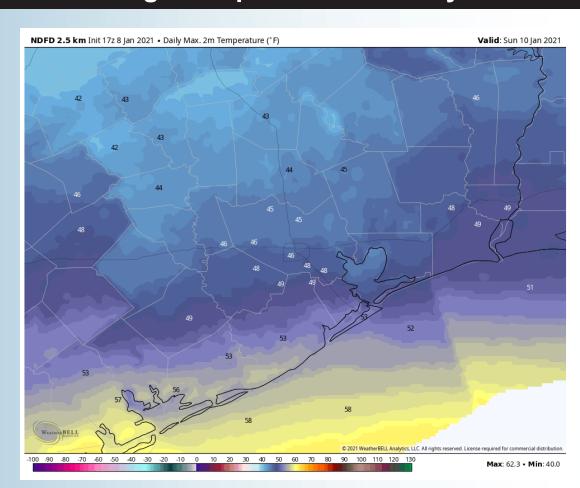

#### High Temperatures Sunday

- Winds will be out of the E sustained at 15-20 MPH with 23-28 MPH gusts for the boarding station. As the system move through 1-2 PM winds will shift NE and increase to 25-35 MPH sustained with gusts around 30-40 MPH. As the system passes us late evening we will see winds shift out of the N.
- Sunday highs are going to be upper 40s and low 50s for the boarding station.
- No fog is expected for Sunday but rain will bring reduced visibility.