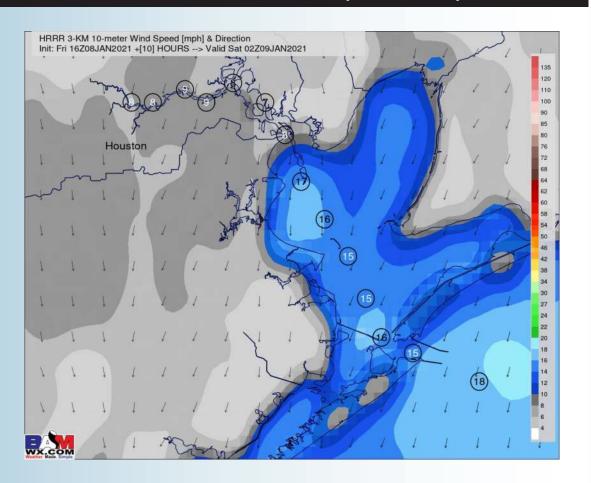

#### **Short-Term Forecast Discussion**

- Saturday looks to be a dry day with an isolated light sprinkle possible ~12AM SUN
- ➤ Winds will be out of the N with sustained winds at 10-15 MPH with 15-20 MPH gusts for the boarding station. Stations along Buffalo Bayou will have sustained winds of 3-8 MPH. Winds will shift through the morning until noon to be out of the NE. Working into the evening winds will shift to be out of the E.
- High temperatures will be in the mid 50s.
  - Fog is not favored at this time.

#### **Sustained Winds (9 AM CT)**