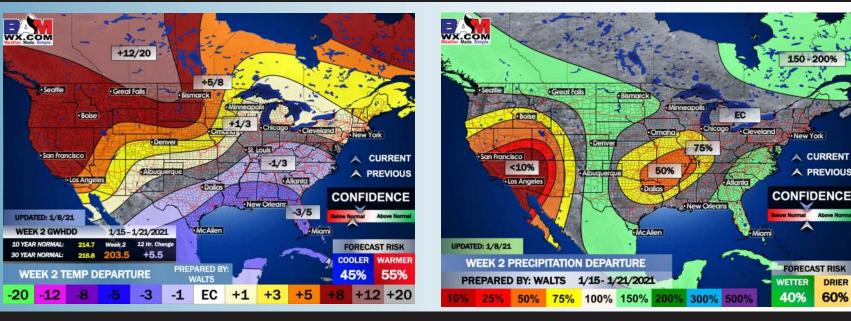

## Long-Range Forecast Discussion

- below normal temperatures are expected. Temperatures have dropped with front passage WED. An overall dry pattern is anticipated outside of a shot of moisture Sunday.
- Our latest favored week 2 guidance features the Houston area at below normal temps and about normal precipitation.

  Periodic shots of precipitation will be possible as these fronts pass the area.
  - Forecast features the Houston area at above normal temperatures and about below precipitation.

    Long range guidance continues to favor more of a cooler pattern for the S US.

#### **Week 2 Forecast**