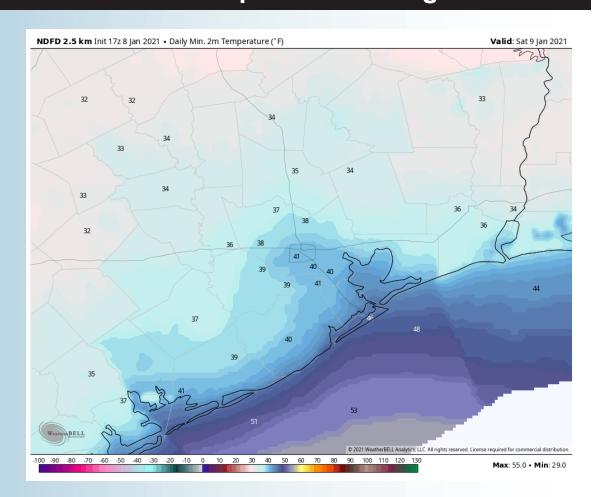

#### **Short-Term Forecast Discussion**

- Saturday looks to be a dry day with an isolated light sprinkle possible ~12AM SUN
- ➤ Winds will be out of the N with sustained winds at 10-15 MPH with 15-20 MPH gusts for the boarding station. Stations along Buffalo Bayou will have sustained winds of 3-8 MPH. Winds will shift through the morning until noon to be out of the NE. Working into the evening winds will shift to be out of the E.
- High temperatures will be in the mid 50s.
  - Fog is not favored at this time.

#### **High Temperatures Saturday**