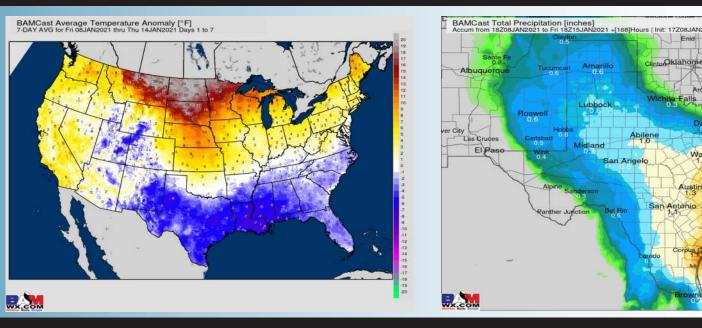

## Long-Range Forecast Discussion

- below normal temperatures are expected. Temperatures have dropped with front passage WED. An overall dry pattern is anticipated outside of a shot of moisture Sunday.
- Our latest favored week 2 guidance features the Houston area at below normal temps and about normal precipitation.