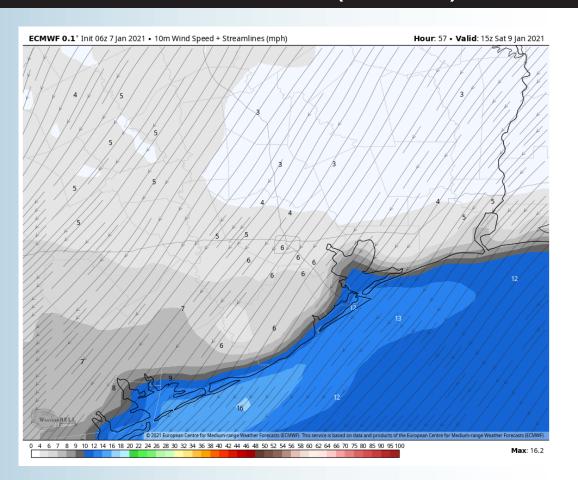

#### **Short-Term Forecast Discussion**

- Saturday looks to be a dry day with an isolated light sprinkle possible ~12AM SUN
- ➤ Winds will be out of the N with sustained winds at 10-15 MPH with 15-20 MPH gusts for the boarding station. Stations along Buffalo Bayou will have sustained winds of 3-8 MPH. Winds will shift through the morning until noon to be out of the NE. Working into the evening winds will shift to be out of the E.
- High temperatures will be in the mid 50s.
  - Fog is not favored at this time.