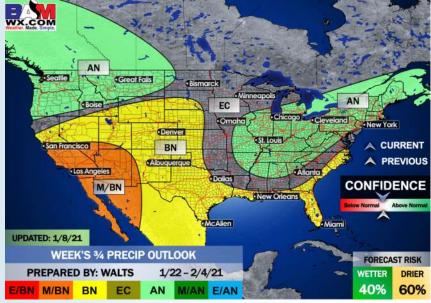

## Long-Range Forecast Discussion

- below normal temperatures are expected. Temperatures have dropped with front passage WED. An overall dry pattern is anticipated outside of a shot of moisture Sunday.
- Our latest favored week 2 guidance features the Houston area at below normal temps and about normal precipitation.

  Periodic shots of precipitation will be possible as these fronts pass the area.
  - Forecast features the Houston area at above normal temperatures and about below precipitation.

    Long range guidance continues to favor more of a cooler pattern for the S US.

#### Weeks 3/4 Forecast