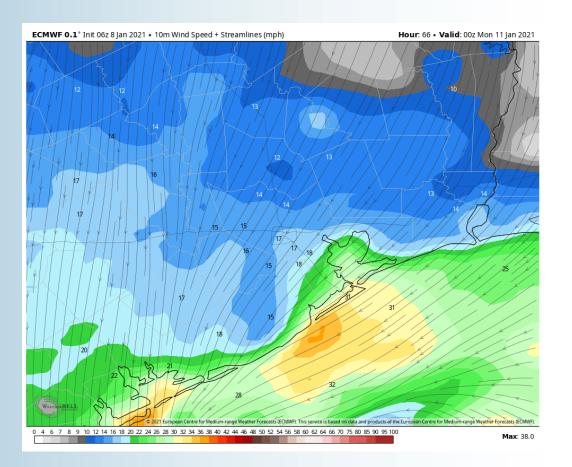

- Winds will be out of the E sustained at 15-20 MPH with 23-28 MPH gusts for the boarding station. As the system move through 1-2 PM winds will shift NE and increase to 25-35 MPH sustained with gusts around 30-40 MPH. As the system passes us late evening we will see winds shift out of the N.
- Sunday highs are going to be upper 40s and low 50s for the boarding station.
- No fog is expected for Sunday but rain will bring reduced visibility.