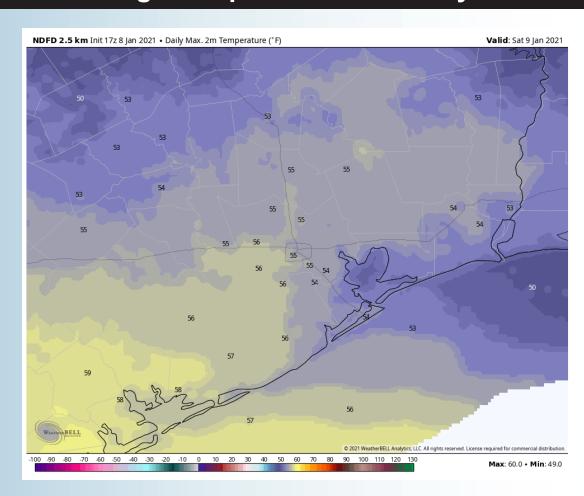

#### **Short-Term Forecast Discussion**

- Saturday looks to be a dry day with an isolated light sprinkle possible ~12AM SUN
- ➤ Winds will be out of the N with sustained winds at 10-15 MPH with 15-20 MPH gusts for the boarding station. Stations along Buffalo Bayou will have sustained winds of 3-8 MPH. Winds will shift through the morning until noon to be out of the NE. Working into the evening winds will shift to be out of the E.
- High temperatures will be in the mid 50s.
  - Fog is not favored at this time.