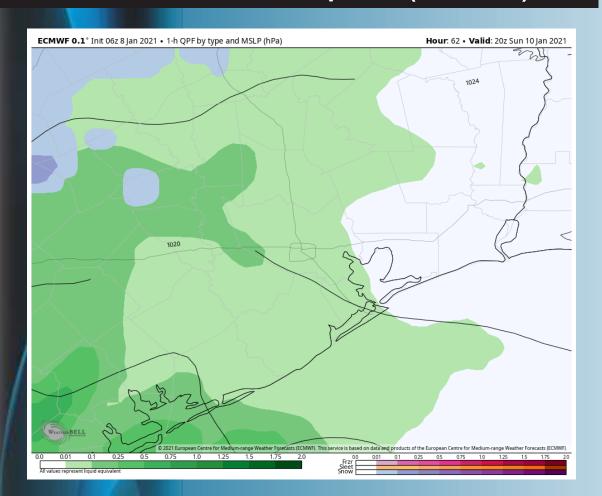

# Sunday will have a storm system move through. Light rain will move through in the early morning hours with isolated sprinkles leading into the system. Significant rain chances will arrive at the 1-2PM timeframe and last through the day into MON. The storm will bring strong winds with 30-40 MPH gusts and isolated higher possible. Rainfall will be moderate

- Winds will be out of the E sustained at 15-20 MPH with 23-28 MPH gusts for the boarding station. As the system move through 1-2 PM winds will shift NE and increase to 25-35 MPH sustained with gusts around 30-40 MPH. As the system passes us late evening we will see winds shift out of the N.
- Sunday highs are going to be upper 40s and low 50s for the boarding station.
- No fog is expected for Sunday but rain will bring reduced visibility.