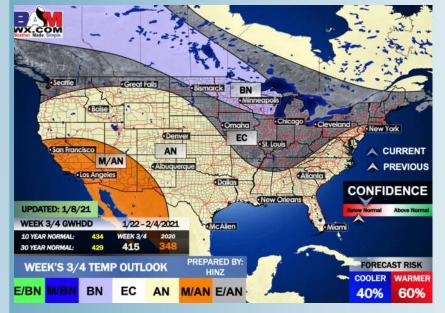

bility.

#### **Sustained Winds (6 PM CT)**



#### **Simulated Radar Snapshot (2 PM CT)**



#### High Temperatures Sunday









## Long-Range Forecast Discussion

- below normal temperatures are expected. Temperatures have dropped with front passage WED. An overall dry pattern is anticipated outside of a shot of moisture Sunday.
- Our latest favored week 2 guidance features the Houston area at below normal temps and about normal precipitation.

  Periodic shots of precipitation will be possible as these fronts pass the area.
  - Forecast features the Houston area at above normal temperatures and about below precipitation.

    Long range guidance continues to favor more of a cooler pattern for the S US.

#### **Week 1 Forecast**



#### **Week 2 Forecast**



#### Weeks 3/4 Forecast