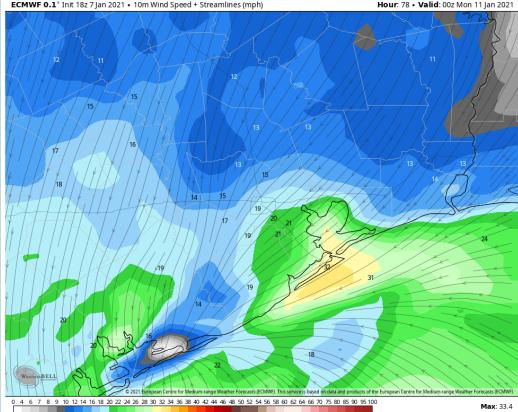

#### **Short-Term Forecast Discussion**

- Sunday will have a storm system move through. A brief shot of rain will move through in the early morning hours. Significant rain chances will arrive at the noon timeframe and last through the day into MON. The storm will bring strong winds with 30-40 MPH gusts and isolated higher possible. Rainfall will be moderate
- Winds will be out of the E sustained at 15-20 MPH with 23-28 MPH gusts for the boarding station. As the system move through ~noon winds will shift NE and increase to 25-30 MPH sustained with gusts around 30-40 MPH. As the system passes us late evening we will see winds shift out of the N.
- Sunday highs are going to be upper 40s and low 50s for the boarding station.
- No fog is expected for Sunday but rain will bring reduced visibility.

# Sustained Winds (6 PM CT)

ECMWF 0.1° Init 18z 7 Ian 2021 • 10m Wind Speed + Streamlines (mph

Hour: 78 • Valid: 00z Mon 11 Ian 202