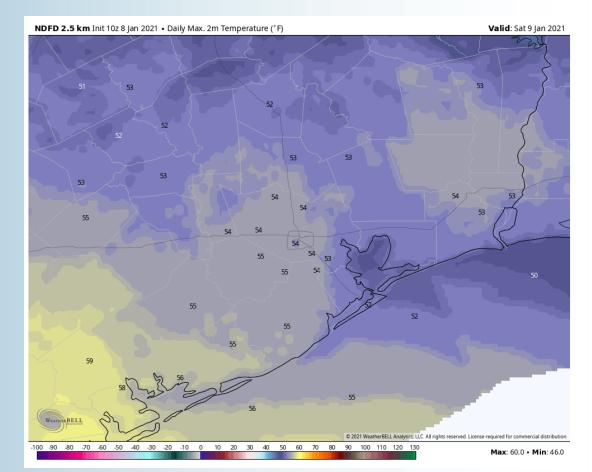

# **High Temperatures Today**

**Short-Term Forecast Discussion** 

Saturday looks to be a dry day with an isolated light sprinkle possible ~12AM SUN

Winds will be out of the N with sustained winds at 10-15 MPH with 15-20 MPH gusts for the boarding station. Stations along Buffalo Bayou will have sustained winds of 3-8 MPH. Winds will shift through the morning until noon to be out of the NE. Working into the evening winds will shift to be out of the E.

High temperatures will be in the mid 50s.

**Fog is not favored at this time.** 