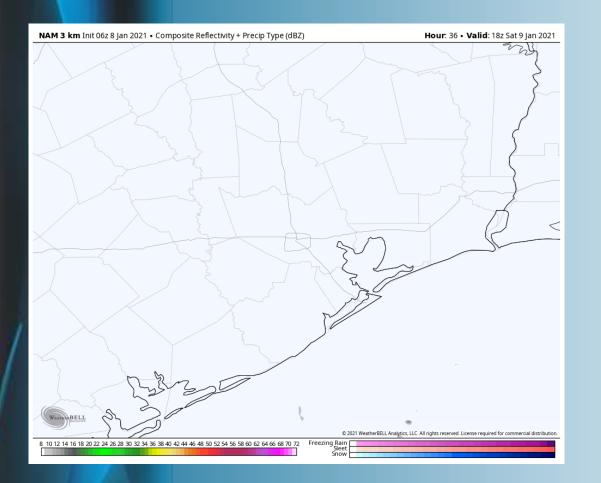

# Simulated Radar Snapshot (1 PM CT)

#### **Short-Term Forecast Discussion**

- Sunday will have a storm system move through. A brief shot of rain will move through in the early morning hours. Significant rain chances will arrive at the noon timeframe and last through the day into MON. The storm will bring strong winds with 30-40 MPH gusts and isolated higher possible. Rainfall will be moderate
- Winds will be out of the E sustained at 15-20 MPH with 23-28 MPH gusts for the boarding station. As the system move through ~noon winds will shift NE and increase to 25-30 MPH sustained with gusts around 30-40 MPH. As the system passes us late evening we will see winds shift out of the N.
- Sunday highs are going to be upper 40s and low 50s for the boarding station.
- No fog is expected for Sunday but rain will bring reduced visibility.