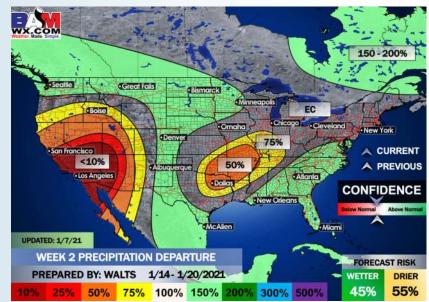

#### Long-Range Forecast Discussion

- Below normal temperatures are expected. Temperatures have dropped with front passage WED. An overall dry pattern is anticipated outside of a shot of moisture Sunday.
- Our latest favored week 2 guidance features the Houston area at below normal temps and about normal precipitation. Periodic shots of precipitation will be possible as these fronts pass the area.

#### Week 2 Forecast

Week 1 Forecast