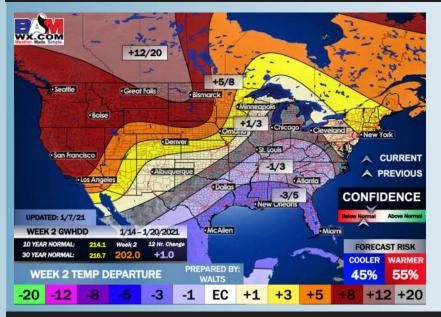

#### Long-Range Forecast Discussion

- Below normal temperatures are expected. Temperatures have dropped with front passage WED. An overall dry pattern is anticipated outside of a shot of moisture Sunday.
- Our latest favored week 2 guidance features the Houston area at below normal temps and about normal precipitation. Periodic shots of precipitation will be possible as these fronts pass the area.

#### Week 2 Forecast

Week 1 Forecast