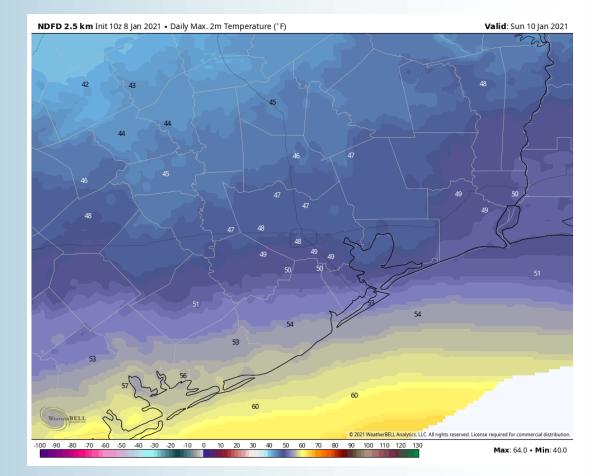

and last through the day into MON. The storm will bring strong winds with 30-40 MPH gusts and isolated higher possible. Rainfall will be moderate
- Winds will be out of the E sustained at 15-20 MPH with 23-28 MPH gusts for the boarding station. As the system move through ~noon winds will shift NE and increase to 25-30 MPH sustained with gusts around 30-40 MPH. As the system passes us late evening we will see winds shift out of the N.
- Sunday highs are going to be upper 40s and low 50s for the boarding station.
- No fog is expected for Sunday but rain will bring reduced visibility.

# Sustained Winds (6 PM CT)

ECMWF 0.1° Init 18z 7 Ian 2021 • 10m Wind Speed + Streamlines (mph

Hour: 78 • Valid: 00z Mon 11 Ian 202



# Simulated Radar Snapshot (1 PM CT)



# **High Temperatures Sunday**



# Friday, January 8, 2021





#### Long-Range Forecast Discussion

- Below normal temperatures are expected. Temperatures have dropped with front passage WED. An overall dry pattern is anticipated outside of a shot of moisture Sunday.
- Our latest favored week 2 guidance features the Houston area at below normal temps and about normal precipitation. Periodic shots of precipitation will be possible as these fronts pass the area.

Our latest weeks <sup>3</sup>/<sub>4</sub> forecast features the Houston area at below normal temperatures and about normal precipitation. Long range guidance continues to favor more of a cooler pattern for the S US.





#### Week 2 Forecast

Week 1 Forecast







#### Weeks 3/4 Forecast