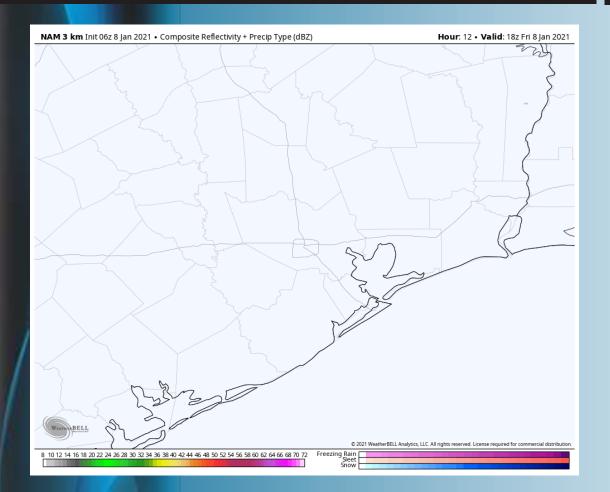

# Simulated Radar Snapshot (12 PM CT)

**Short-Term Forecast Discussion** 

Today looks to be a dry day.

Winds are out of the N generally they will be sustained at 13-18 MPH with 15-20 MPH gust at the boarding station. Stations north of Morgan's Point will have winds around 5-10 MPH. Around 8PM winds will begin to shift NE.

> Temperatures today will be in the mid 50s.

No fog is expected today