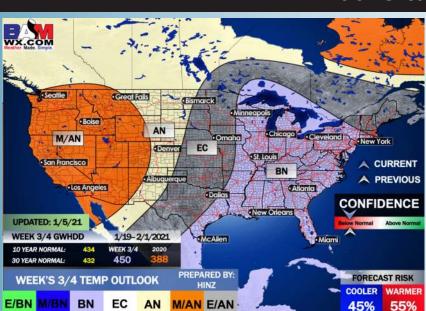

Our latest weeks <sup>3</sup>/<sub>4</sub> forecast features the Houston area at below normal temperatures and about normal precipitation. Long range guidance continues to favor more of a cooler pattern for the S US.

#### Weeks 3/4 Forecast