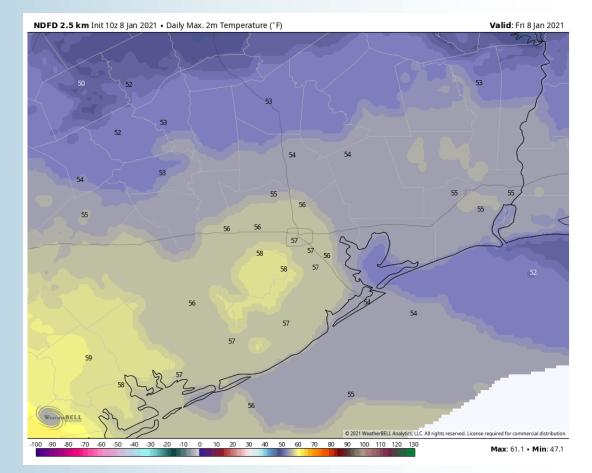

# **High Temperatures Today**

**Short-Term Forecast Discussion** 

Saturday looks to be a dry day with an isolated light sprinkle possible ~12AM SUN

Winds will be out of the N with sustained winds at 10-15 MPH with 15-20 MPH gusts for the boarding station. Stations along Buffalo Bayou will have sustained winds of 3-8 MPH. Winds will shift through the morning until noon to be out of the NE. Working into the evening winds will shift to be out of the E.

High temperatures will be in the mid 50s.

**Fog is not favored at this time.** 

# **High Temperatures Saturday**