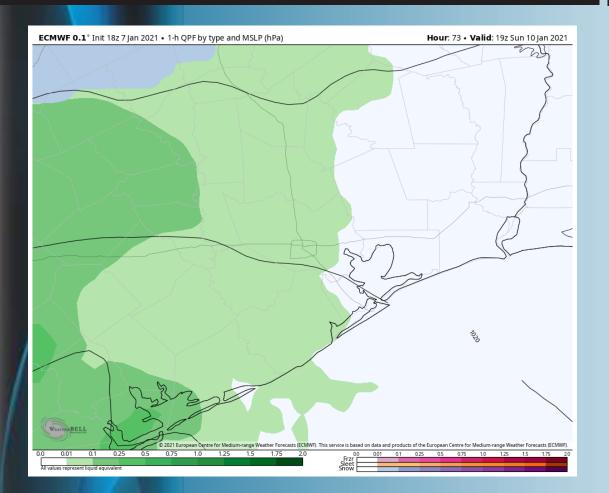

#### **Short-Term Forecast Discussion**

- Sunday will have a storm system move through. A brief shot of rain will move through in the early morning hours. Significant rain chances will arrive at the noon timeframe and last through the day into MON. The storm will bring strong winds with 30-40 MPH gusts and isolated higher possible. Rainfall will be moderate
- Winds will be out of the E sustained at 15-20 MPH with 23-28 MPH gusts for the boarding station. As the system move through ~noon winds will shift NE and increase to 25-30 MPH sustained with gusts around 30-40 MPH. As the system passes us late evening we will see winds shift out of the N.
- Sunday highs are going to be upper 40s and low 50s for the boarding station.
- No fog is expected for Sunday but rain will bring reduced visibility.