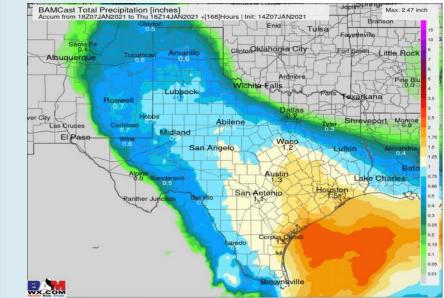

#### **Short-Term Forecast Discussion**

- Sunday will have a storm system move through. A brief shot of rain will move through in the early morning hours. Significant rain chances will arrive at the noon timeframe and last through the day into MON. The storm will bring strong winds with 30-40 MPH gusts and isolated higher possible. Rainfall will be moderate
- Winds will be out of the E sustained at 15-20 MPH with 23-28 MPH gusts for the boarding station. As the system move through ~noon winds will shift NE and increase to 25-30 MPH sustained with gusts around 30-40 MPH. As the system passes us late evening we will see winds shift out of the N.
- Sunday highs are going to be upper 40s and low 50s for the boarding station.
- No fog is expected for Sunday but rain will bring reduced visibility.

#### Long-Range Forecast Discussion

- Below normal temperatures are expected. Temperatures have dropped with front passage WED. An overall dry pattern is anticipated outside of a shot of moisture Sunday.
- Our latest favored week 2 guidance features the Houston area at below normal temps and about normal precipitation. Periodic shots of precipitation will be possible as these fronts pass the area.