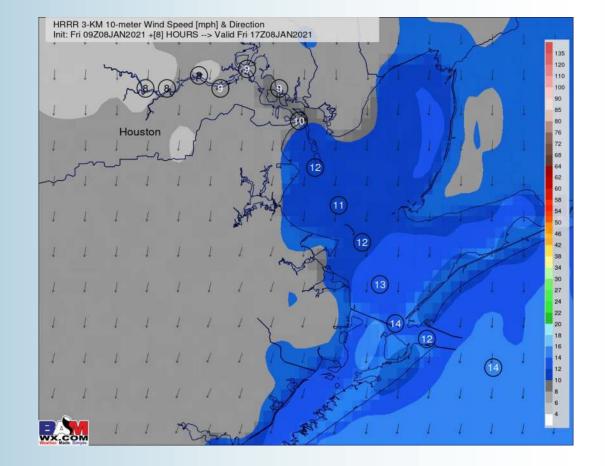

# Sustained Winds (9 AM CT)

**Short-Term Forecast Discussion** 

Today looks to be a dry day.

Winds are out of the N generally they will be sustained at 13-18 MPH with 15-20 MPH gust at the boarding station. Stations north of Morgan's Point will have winds around 5-10 MPH. Around 8PM winds will begin to shift NE.