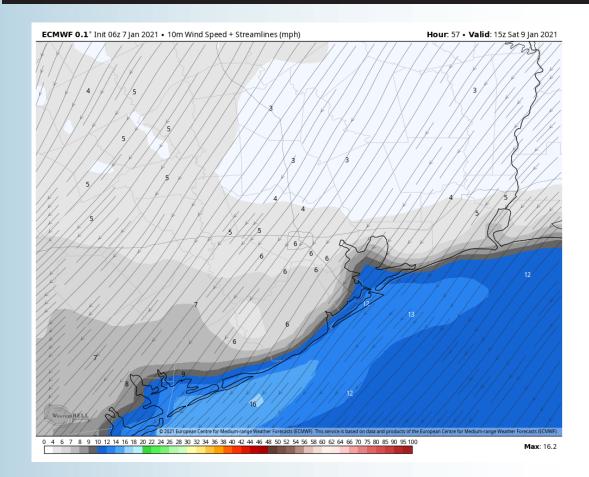

# **High Temperatures Today**

**Short-Term Forecast Discussion** 

Saturday looks to be a dry day with an isolated light sprinkle possible ~12AM SUN

Winds will be out of the N with sustained winds at 10-15 MPH with 15-20 MPH gusts for the boarding station. Stations along Buffalo Bayou will have sustained winds of 3-8 MPH. Winds will shift through the morning until noon to be out of the NE. Working into the evening winds will shift to be out of the E.

High temperatures will be in the mid 50s.

**Fog is not favored at this time.** 