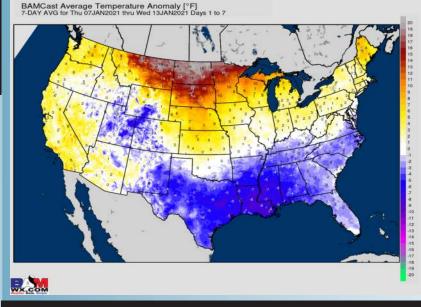

#### Long-Range Forecast Discussion

- Below normal temperatures are expected. Temperatures have dropped with front passage WED. An overall dry pattern is anticipated outside of a shot of moisture Sunday.
- Our latest favored week 2 guidance features the Houston area at below normal temps and about normal precipitation. Periodic shots of precipitation will be possible as these fronts pass the area.

Our latest weeks <sup>3</sup>/<sub>4</sub> forecast features the Houston area at below normal temperatures and about normal precipitation. Long range guidance continues to favor more of a cooler pattern for the S US.