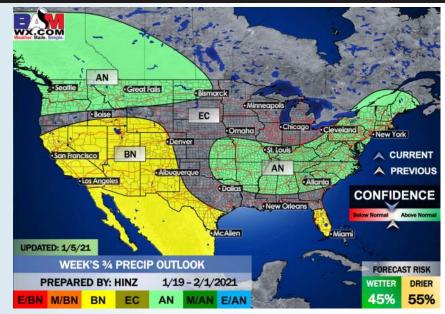

Our latest weeks <sup>3</sup>/<sub>4</sub> forecast features the Houston area at below normal temperatures and about normal precipitation. Long range guidance continues to favor more of a cooler pattern for the S US.

#### Weeks 3/4 Forecast