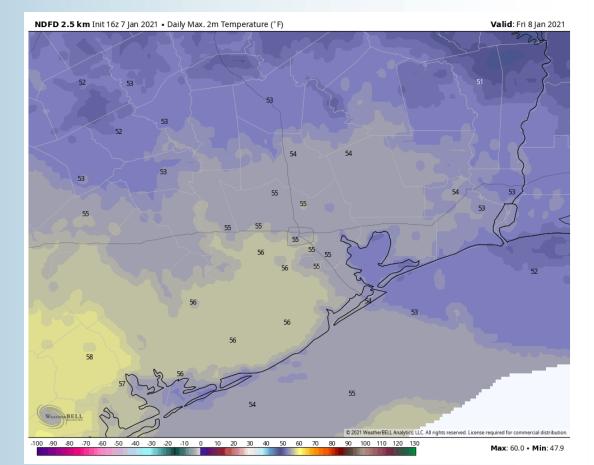

#### Friday looks to be a dry day.

- Winds are out of the N generally they will be sustained at 13-18 MPH with gusts at 20 MPH at the boarding station. Stations north of Morgan's Point will have winds around 8-13 MPH. Late evening/ overnight winds will begin to shift NE.
  - Temperatures Friday will be in the mid 50s.
    - No fog is expected for Friday

#### **High Temperatures Friday**