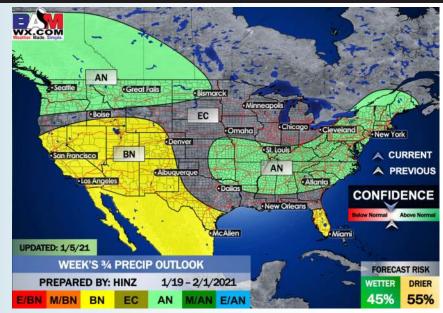

Our latest weeks <sup>3</sup>/<sub>4</sub> forecast features the Houston area at below normal temperatures and about normal precipitation. Long range guidance continues to favor more of a cooler pattern for the S US.