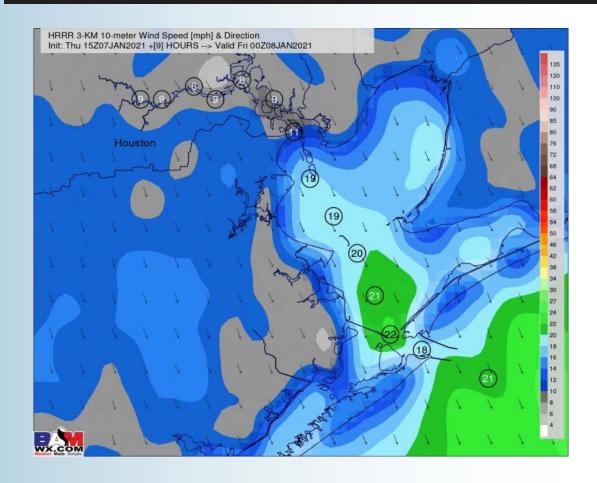

#### Sustained Winds (6 PM CT)

#### > Today will continue to be dry.

Winds will be out of the NW sustained at 18-23 MPH with 23-28 MPH gusts for the boarding station. Stations north of Morgan's Point will have 10-15 MPH winds with 25 MPH gusts. Around 11PM winds will begin to shift N with sustained winds for the boarding station dropping to 13-18 MPH.