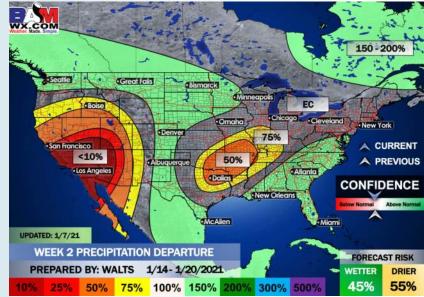

#### Long-Range Forecast Discussion

**Houston Pilots** 

- Below normal temperatures are expected. Temperatures have dropped with front passage WED. An overall dry pattern is anticipated outside of a shot of moisture Sunday.
- Our latest favored week 2 guidance features the Houston area at below normal temps and about normal precipitation. Periodic shots of precipitation will be possible as these fronts pass the area.