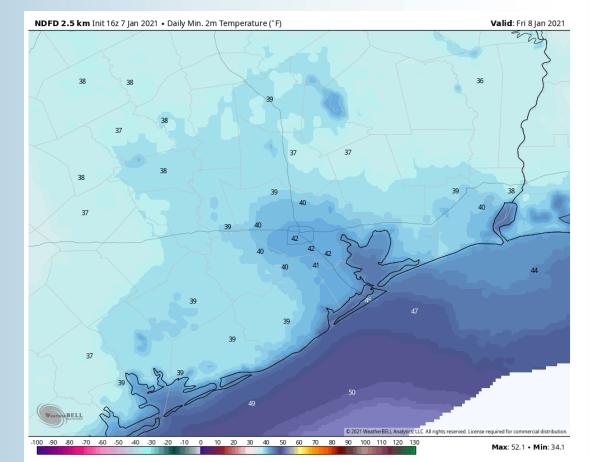

#### Low Temperatures Tonight

- Tonight's lows are going to be in the low 40s and mid 40s for the boarding station.
  - > No fog is expected today.