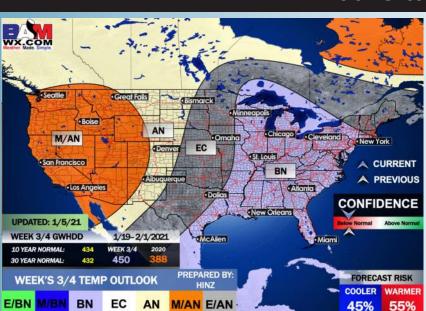

Our latest weeks <sup>3</sup>/<sub>4</sub> forecast features the Houston area at below normal temperatures and about normal precipitation. Long range guidance continues to favor more of a cooler pattern for the S US.