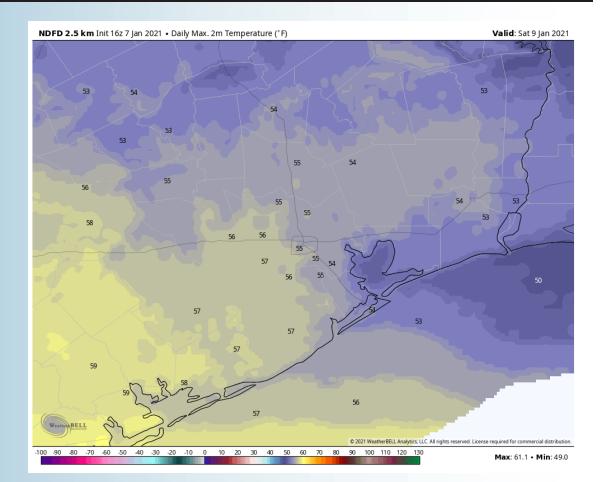

y will be in the mid 50s.
    - No fog is expected for Friday

### Sustained Winds (11 AM CT)



#### Simulated Radar Snapshot (12 PM CT)



#### **High Temperatures Friday**







# Weather. Made. Simple.

#### **Short-Term Forecast Discussion**

- Saturday looks to be a dry day.
- Winds will be out of the N with sustained winds at 10-15 MPH with 15-20 MPH gusts for the boarding station. Stations along Buffalo Bayou will have sustained winds of 3-8 MPH. Winds will shift through the morning until noon to be out of the NE. Afternoon into the evening winds will shift to be out of the E.
- > High temperatures will be in the mid 50s.
- Fog is not favored at this time for Saturday.

# Sustained Winds (9 AM CT)



#### Simulated Radar Snapshot (12 PM CT)



#### **High Temperatures Saturday**



# Thursday, January 7, 2021



#### Long-Range Forecast Discussion

**Houston Pilots** 

- Below normal temperatures are expected. Temperatures have dropped with front passage WED. An overall dry pattern is anticipated outside of a shot of moisture Sunday.
- Our latest favored week 2 guidance features the Houston area at below normal temps and about normal precipitation. Periodic shots of precipitation will be possible as these fronts pass the area.

Our latest weeks <sup>3</sup>/<sub>4</sub> forecast features the Houston area at below normal temperatures and about normal precipitation. Long range guidance continues to favor more of a cooler pattern for the S US.





#### Week 2 Forecast







#### Weeks 3/4 Forecast



#### Week 1 Forecast