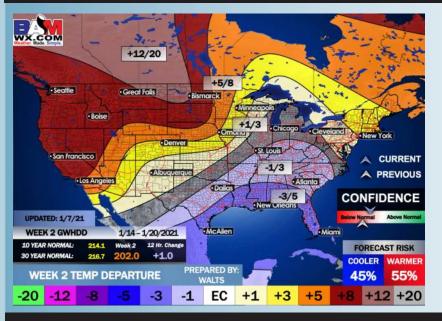

#### Long-Range Forecast Discussion

**Houston Pilots** 

- Below normal temperatures are expected. Temperatures have dropped with front passage WED. An overall dry pattern is anticipated outside of a shot of moisture Sunday.
- Our latest favored week 2 guidance features the Houston area at below normal temps and about normal precipitation. Periodic shots of precipitation will be possible as these fronts pass the area.

#### Week 2 Forecast