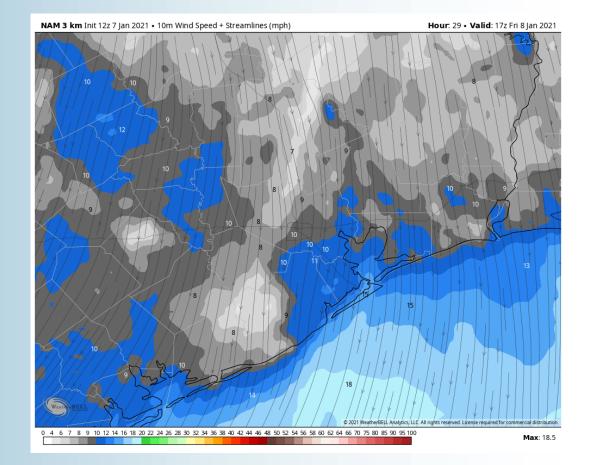

### Sustained Winds (11 AM CT)

#### Friday looks to be a dry day.

- Winds are out of the N generally they will be sustained at 13-18 MPH with gusts at 20 MPH at the boarding station. Stations north of Morgan's Point will have winds around 8-13 MPH. Late evening/ overnight winds will begin to shift NE.
  - Temperatures Friday will be in the mid 50s.
    - No fog is expected for Friday