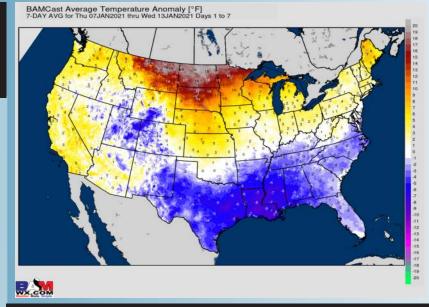

#### Long-Range Forecast Discussion

**Houston Pilots** 

- Below normal temperatures are expected. Temperatures have dropped with front passage WED. An overall dry pattern is anticipated outside of a shot of moisture Sunday.
- Our latest favored week 2 guidance features the Houston area at below normal temps and about normal precipitation. Periodic shots of precipitation will be possible as these fronts pass the area.