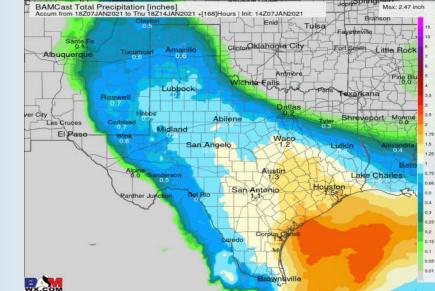

#### Long-Range Forecast Discussion

**Houston Pilots** 

- Below normal temperatures are expected. Temperatures have dropped with front passage WED. An overall dry pattern is anticipated outside of a shot of moisture Sunday.
- Our latest favored week 2 guidance features the Houston area at below normal temps and about normal precipitation. Periodic shots of precipitation will be possible as these fronts pass the area.