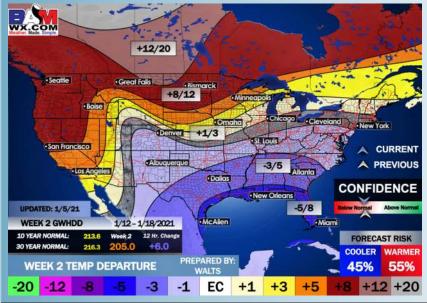

Our latest favored week 2 guidance features the Houston area at below normal temps and above normal precipitation. Periodic shots of precipitation will be possible as these fronts pass the area.

Our latest weeks <sup>3</sup>/<sub>4</sub> forecast features the Houston area at below normal temperatures and about normal precipitation. Long range guidance continues to favor more of a cooler pattern for the S US.

#### Week 2 Forecast

Week 1 Forecast