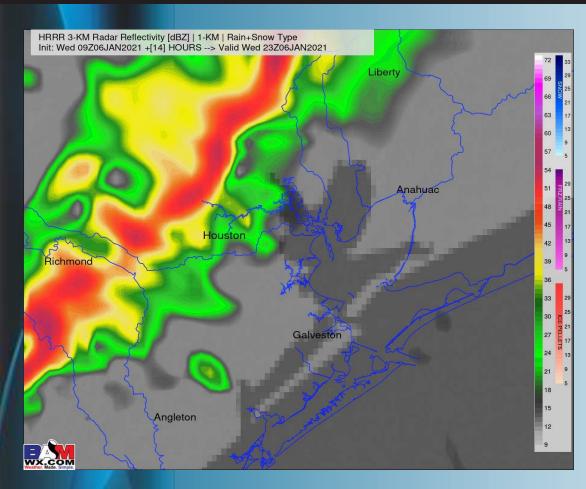

#### Simulated Radar Snapshot (5 PM CT)

#### **Short-Term Forecast Discussion**

- Today a strong front will move through during 5-7PM timeframe bringing stronger thunderstorms. An isolated sprinkle/ light shower is possible at 10 AM leading into the front. A locally severe storm could be possible with gust up to 40-50 MPH possible. An isolated tornado cannot be ruled out.
- Winds will be out of the SE with sustained winds at 10-15 MPH with gust up to 20 MPH. After the front passes winds will be out of the NW sustained at 15-20 MPH with gusts up to 30 MPH outside of thunderstorms.
- High temps Today will be in the upper 60's with mid 60's at the boarding station.
- No Fog is expected at this distance but rain will bring reduced visibility. Refer to chart above for timing of storms and reduced visibility