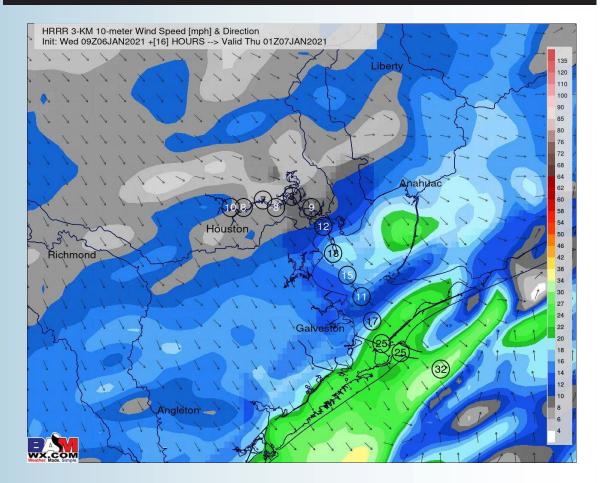

#### Sustained Winds (7 PM CT)

#### **Short-Term Forecast Discussion**

- Today a strong front will move through during 5-7PM timeframe bringing stronger thunderstorms. An isolated sprinkle/ light shower is possible at 10 AM leading into the front. A locally severe storm could be possible with gust up to 40-50 MPH possible. An isolated tornado cannot be ruled out.
- Winds will be out of the SE with sustained winds at 10-15 MPH with gust up to 20 MPH. After the front passes winds will be out of the NW sustained at 15-20 MPH with gusts up to 30 MPH outside of thunderstorms.
- High temps Today will be in the upper 60's with mid 60's at the boarding station.
- No Fog is expected at this distance but rain will bring reduced visibility. Refer to chart above for timing of storms and reduced visibility