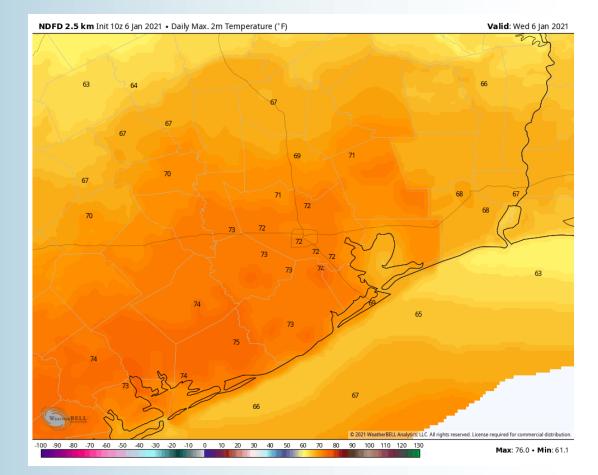

### High Temperatures Today

#### **Short-Term Forecast Discussion**

- Today a strong front will move through during 5-7PM timeframe bringing stronger thunderstorms. An isolated sprinkle/ light shower is possible at 10 AM leading into the front. A locally severe storm could be possible with gust up to 40-50 MPH possible. An isolated tornado cannot be ruled out.
- Winds will be out of the SE with sustained winds at 10-15 MPH with gust up to 20 MPH. After the front passes winds will be out of the NW sustained at 15-20 MPH with gusts up to 30 MPH outside of thunderstorms.
- High temps Today will be in the upper 60's with mid 60's at the boarding station.
- No Fog is expected at this distance but rain will bring reduced visibility. Refer to chart above for timing of storms and reduced visibility