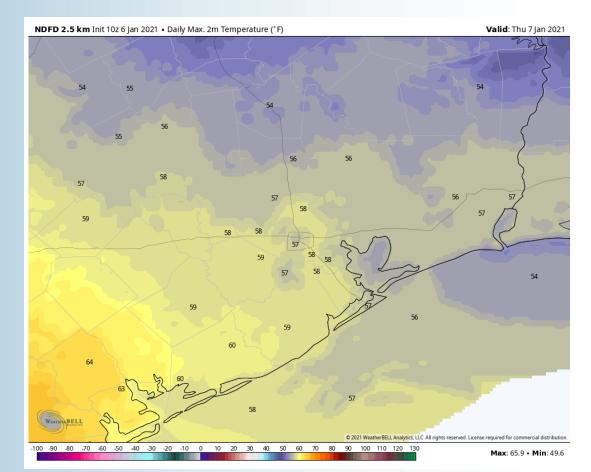

timing of storms and reduced visibility

#### Sustained Winds (7 PM CT)



#### Simulated Radar Snapshot (5 PM CT)



### High Temperatures Today







# Weather. Made. Simple.

#### **Short-Term Forecast Discussion**

- Thursday is looking to be a dry day.
- Winds will be out of the NW sustained at 20-25 MPH with 30 MPH gusts for the boarding station. Stations north of Morgan's Point will have 15-20 MPH winds with 25 MPH gusts. Late into the evening overnight hours winds will begin to shift N.
- Thursday high temperatures will be in the upper 50s.
  - No fog is expected at this distance.

#### Sustained Winds (10 PM CT) z 6 Jan 2021 • 10m Wind Speed + Streamlines (mph) Hour: 33 • Valid: 15z Thu 7 Jan 202



#### Simulated Radar Snapshot (12 PM CT)



#### **High Temperatures Thursday**







#### Short-Term Forecast Discussion

Friday looks to be a dry day.

- Winds are out of the N generally they will be sustained at 10-15 MPH with gusts at 20 MPH at the boarding station. Stations north of Morgan's Point will have winds around 8-13 MPH.
  - Temperatures Friday will be in the mid 50s.
    - No fog is expected for Friday

#### Friday, January 8<sup>th</sup>, 2021

#### Sustained Winds (11 AM CT)



#### Simulated Radar Snapshot (12 PM CT)



#### **High Temperatures Friday**



#### Wednesday, January 6, 2021





#### Long-Range Forecast Discussion

 Below normal temperatures are expected Monday through
Wednesday. Temperatures begin to moderate with a frontal passage mid to late next week. An overall dry pattern is anticipated outside of a shot of moisture late WED into