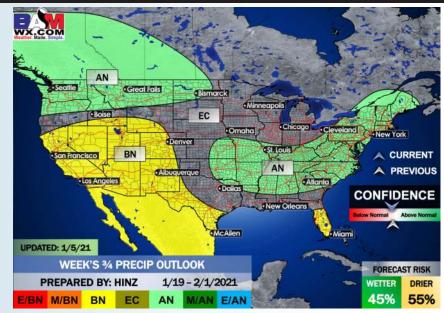

Our latest favored week 2 guidance features the Houston area at below normal temps and above normal precipitation. Periodic shots of precipitation will be possible as these fronts pass the area.

Our latest weeks <sup>3</sup>/<sub>4</sub> forecast features the Houston area at below normal temperatures and about normal precipitation. Long range guidance continues to favor more of a cooler pattern for the S US.

#### Weeks 3/4 Forecast