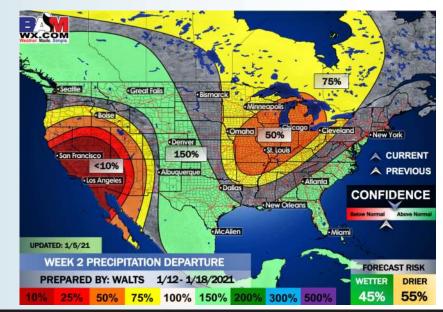

Our latest favored week 2 guidance features the Houston area at below normal temps and above normal precipitation. Periodic shots of precipitation will be possible as these fronts pass the area.

Our latest weeks <sup>3</sup>/<sub>4</sub> forecast features the Houston area at below normal temperatures and about normal precipitation. Long range guidance continues to favor more of a cooler pattern for the S US.

#### Week 2 Forecast

Week 1 Forecast