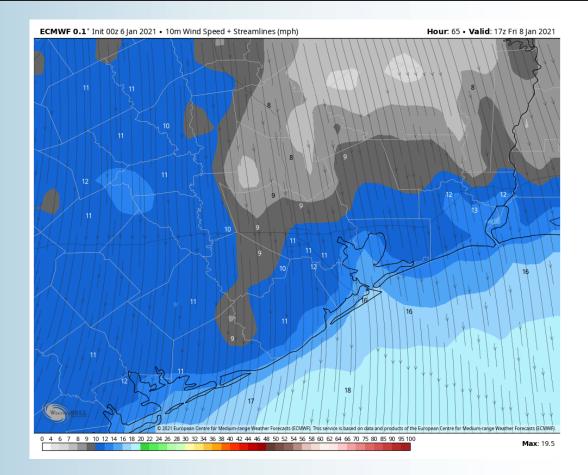

#### Short-Term Forecast Discussion

Friday looks to be a dry day.

- Winds are out of the N generally they will be sustained at 10-15 MPH with gusts at 20 MPH at the boarding station. Stations north of Morgan's Point will have winds around 8-13 MPH.
  - Temperatures Friday will be in the mid 50s.
    - No fog is expected for Friday