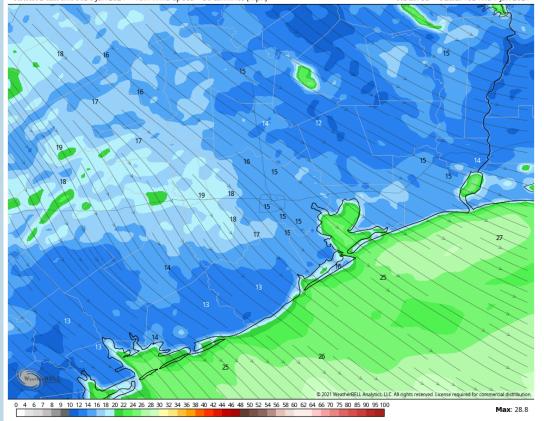

#### Sustained Winds (10 PM CT) z 6 Jan 2021 • 10m Wind Speed + Streamlines (mph) Hour: 33 • Valid: 15z Thu 7 Jan 202

#### **Short-Term Forecast Discussion**

- Thursday is looking to be a dry day.
- Winds will be out of the NW sustained at 20-25 MPH with 30 MPH gusts for the boarding station. Stations north of Morgan's Point will have 15-20 MPH winds with 25 MPH gusts. Late into the evening overnight hours winds will begin to shift N.
- Thursday high temperatures will be in the upper 50s.
  - No fog is expected at this distance.