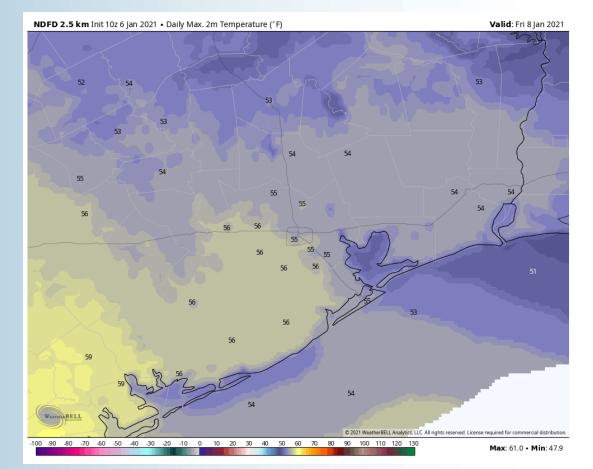

#### **High Temperatures Friday**

#### Short-Term Forecast Discussion

Friday looks to be a dry day.

- Winds are out of the N generally they will be sustained at 10-15 MPH with gusts at 20 MPH at the boarding station. Stations north of Morgan's Point will have winds around 8-13 MPH.
  - Temperatures Friday will be in the mid 50s.
    - No fog is expected for Friday

#### Friday, January 8<sup>th</sup>, 2021