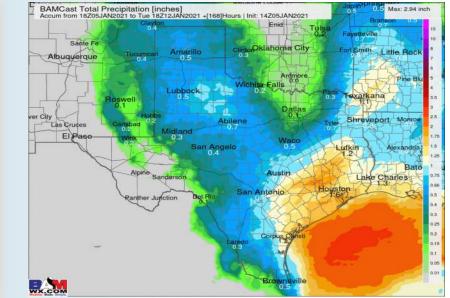

Our latest favored week 2 guidance features the Houston area at below normal temps and above normal precipitation. Periodic shots of precipitation will be possible as these fronts pass the area.

Our latest weeks <sup>3</sup>/<sub>4</sub> forecast features the Houston area at below normal temperatures and about normal precipitation. Long range guidance continues to favor more of a cooler pattern for the S US.