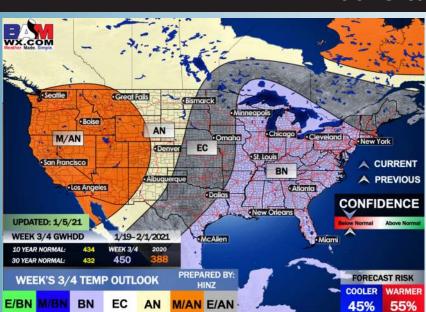

Our latest favored week 2 guidance features the Houston area at below normal temps and above normal precipitation. Periodic shots of precipitation will be possible as these fronts pass the area.

Our latest weeks <sup>3</sup>/<sub>4</sub> forecast features the Houston area at below normal temperatures and about normal precipitation. Long range guidance continues to favor more of a cooler pattern for the S US.

#### Weeks 3/4 Forecast