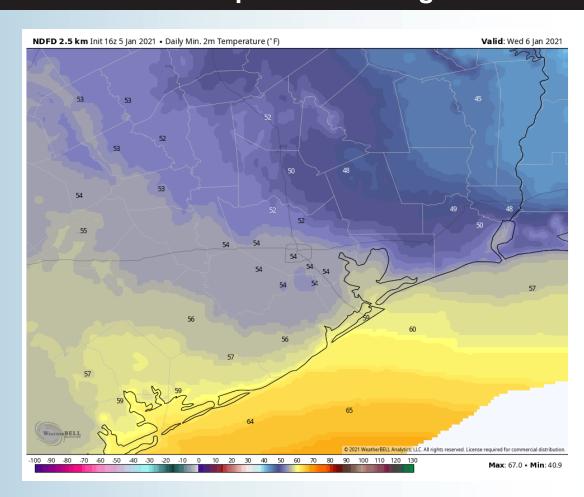

#### **Low Temperatures Tonight**

#### **Short-Term Forecast Discussion**

- > Today will continue to be dry.
- Winds are out of the SE generally they will be sustained 5-10 MPH with gust 10-15 MPH north of station H, with sustained 10-15 MPH with gusts up to 15-20 MPH near the boarding station
- Low temperatures for tonight will be in the mid 50s inland and upper 50s at the boarding station.
- No fog is expected for the rest of the day