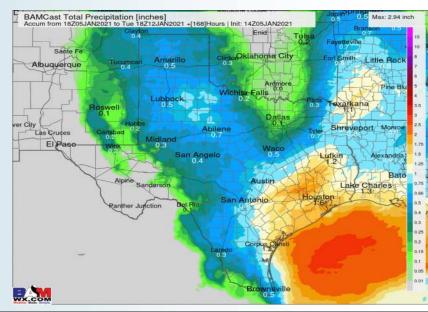

# Long-Range Forecast Discussion

- Below normal temperatures are expected Monday through Wednesday. Temperatures begin to moderate with a frontal passage mid to late next week. An overall dry pattern is anticipated outside of a shot of moisture late WED into THU.
- Our latest favored week 2 guidance features the Houston area at below normal temps and above normal precipitation.

  Periodic shots of precipitation will be possible as these fronts pass the area.
  - Forecast features the Houston area at below normal temperatures and about normal precipitation.

    Long range guidance continues to favor more of a cooler pattern for the S US.