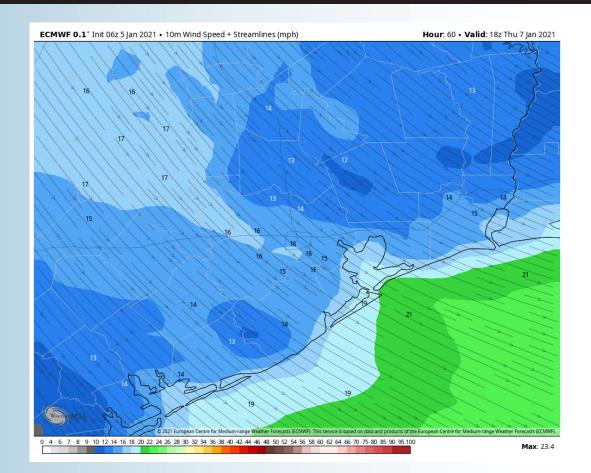

### **Sustained Winds (12 PM CT)**

#### **Short-Term Forecast Discussion**

- > Thursday is looking to be a dry day.
- Winds will be out of the NW sustained at 15-20 MPH with 25 MPH gusts. Late into the evening overnight hours winds will begin to shift N.
- Thursday high temperatures will be in the upper 50s.
  - No fog is expected at this distance.