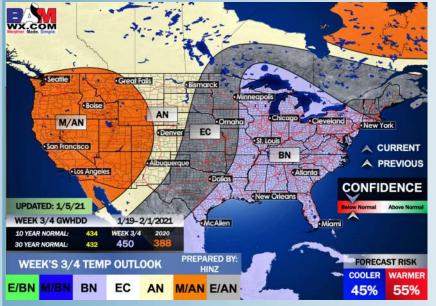

*High Temperatures Thursday**







## Tuesday, January 5, 2021

#### **Week 1 Forecast**

# Long-Range Forecast Discussion

- Below normal temperatures are expected Monday through Wednesday. Temperatures begin to moderate with a frontal passage mid to late next week. An overall dry pattern is anticipated outside of a shot of moisture late WED into THU.
- Our latest favored week 2 guidance features the Houston area at below normal temps and above normal precipitation.

  Periodic shots of precipitation will be possible as these fronts pass the area.
  - Forecast features the Houston area at below normal temperatures and about normal precipitation.

    Long range guidance continues to favor more of a cooler pattern for the S US.





#### **Week 2 Forecast**





#### Weeks 3/4 Forecast