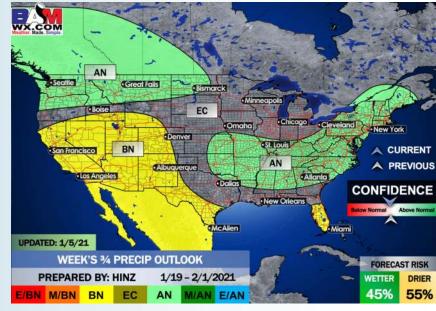

igh Temperatures Thursday**







## Tuesday, January 5, 2021

#### **Week 1 Forecast**

# Long-Range Forecast Discussion

- Below normal temperatures are expected Monday through Wednesday. Temperatures begin to moderate with a frontal passage mid to late next week. An overall dry pattern is anticipated outside of a shot of moisture late WED into THU.
- Our latest favored week 2 guidance features the Houston area at below normal temps and above normal precipitation.

  Periodic shots of precipitation will be possible as these fronts pass the area.
  - Forecast features the Houston area at below normal temperatures and about normal precipitation.

    Long range guidance continues to favor more of a cooler pattern for the S US.





#### **Week 2 Forecast**





#### Weeks 3/4 Forecast