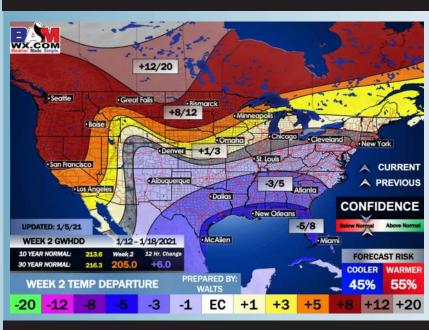

Winds (12 PM CT)**



#### **High Temperatures Thursday**







## Tuesday, January 5, 2021

#### **Week 1 Forecast**

# Long-Range Forecast Discussion

- Below normal temperatures are expected Monday through Wednesday. Temperatures begin to moderate with a frontal passage mid to late next week. An overall dry pattern is anticipated outside of a shot of moisture late WED into THU.
- Our latest favored week 2 guidance features the Houston area at below normal temps and above normal precipitation.

  Periodic shots of precipitation will be possible as these fronts pass the area.
  - Forecast features the Houston area at below normal temperatures and about normal precipitation.

    Long range guidance continues to favor more of a cooler pattern for the S US.





#### **Week 2 Forecast**





#### Weeks 3/4 Forecast