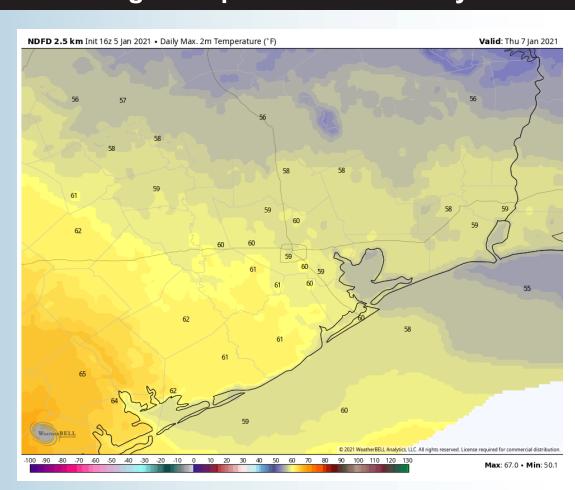

o 30 MPH outside of thunderstorms.
- High temps Wednesday will be in the upper 60's with mid 60's at the boarding station.
- No Fog is expected at this distance but rain will bring reduced visibility.

#### **Sustained Winds (8 PM CT)**



#### **Simulated Radar Snapshot (5 PM CT)**



#### **High Temperatures Wednesday**







#### **Short-Term Forecast Discussion**

- > Thursday is looking to be a dry day.
- Winds will be out of the NW sustained at 15-20 MPH with 25 MPH gusts. Late into the evening overnight hours winds will begin to shift N.
- Thursday high temperatures will be in the upper 50s.
  - No fog is expected at this distance.

# **Simulated Radar Snapshot (12 PM CT)**



# Thursday, January 7th, 2021

### **Sustained Winds (12 PM CT)**



#### **High Temperatures Thursday**







## Tuesday, January 5, 2021

#### **Week 1 Forecast**

# Long-Range Forecast Discussion

- Below normal temperatures are expected Monday through Wednesday. Temperatures begin to moderate with a frontal passage mid to late next week. An overall dry pattern is anticipated outside of a shot of moisture late WED into THU.
- Our latest favored week 2 guidance features the Houston area at below normal temps and above normal precipitation.

  Periodic shots of precipitation will be possible as these fronts pass the area.
  - Forecast features the Houston area at below normal temperatures and about normal precipitation.

    Long range guidance continues to favor more of a cooler pattern for the S US.





#### **Week 2 Forecast**





#### Weeks 3/4 Forecast