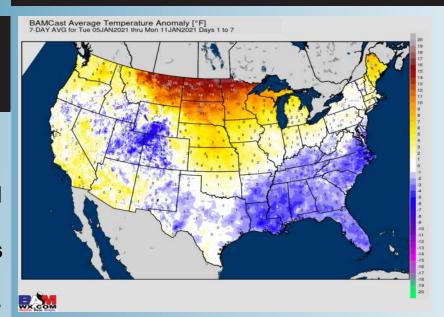

# Long-Range Forecast Discussion

- Below normal temperatures are expected Monday through Wednesday. Temperatures begin to moderate with a frontal passage mid to late next week. An overall dry pattern is anticipated outside of a shot of moisture late WED into THU.
- Our latest favored week 2 guidance features the Houston area at below normal temps and above normal precipitation.

  Periodic shots of precipitation will be possible as these fronts pass the area.
  - Forecast features the Houston area at below normal temperatures and about normal precipitation.

    Long range guidance continues to favor more of a cooler pattern for the S US.