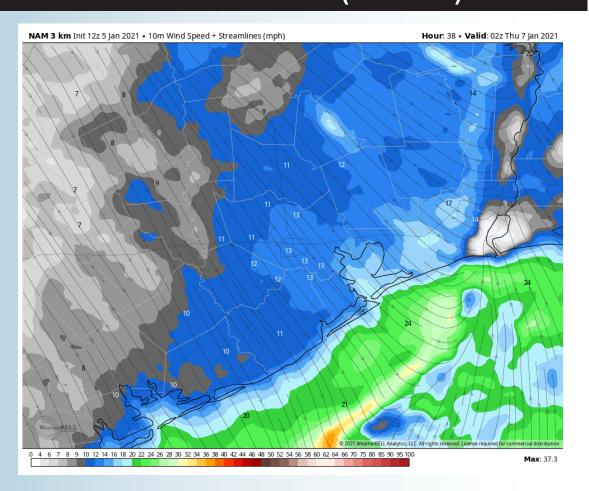

#### **Sustained Winds (8 PM CT)**

- Winds will be out of the SE with sustained winds at 10-15 MPH with gust up to 20 MPH. After noon when the front passes winds will be out of the NW sustained at 15-20 MPH with gusts up to 30 MPH outside of thunderstorms.
- High temps Wednesday will be in the upper 60's with mid 60's at the boarding station.
- No Fog is expected at this distance but rain will bring reduced visibility.