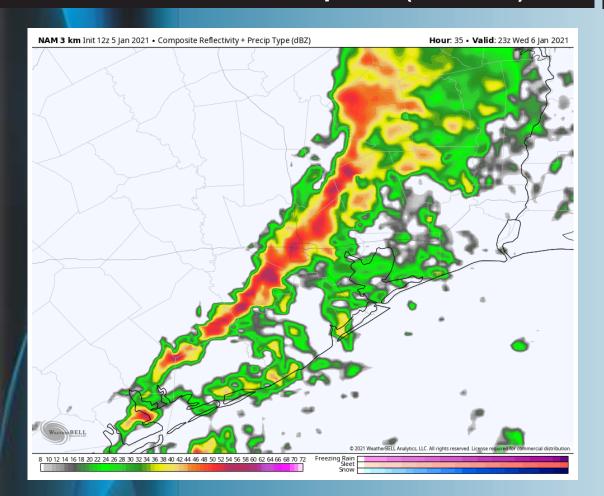

#### **Simulated Radar Snapshot (5 PM CT)**

#### Wednesday a front will move through during 5-7PM timeframe bringing thunderstorms. An isolated sprinkle/ light shower is possible at 10 AM leading into the front. A locally stronger storm could be possible with gust up to 40 MPH possible.

- Winds will be out of the SE with sustained winds at 10-15 MPH with gust up to 20 MPH. After noon when the front passes winds will be out of the NW sustained at 15-20 MPH with gusts up to 30 MPH outside of thunderstorms.
- High temps Wednesday will be in the upper 60's with mid 60's at the boarding station.
- No Fog is expected at this distance but rain will bring reduced visibility.