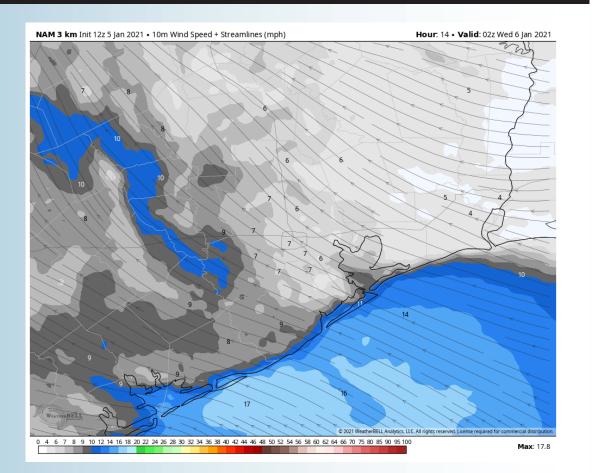

#### **Sustained Winds (8 PM CT)**

#### **Short-Term Forecast Discussion**

- > Today will continue to be dry.
- Winds are out of the SE generally they will be sustained 5-10 MPH with gust 10-15 MPH north of station H, with sustained 10-15 MPH with gusts up to 15-20 MPH near the boarding station
- Low temperatures for tonight will be in the mid 50s inland and upper 50s at the boarding station.
- No fog is expected for the rest of the day