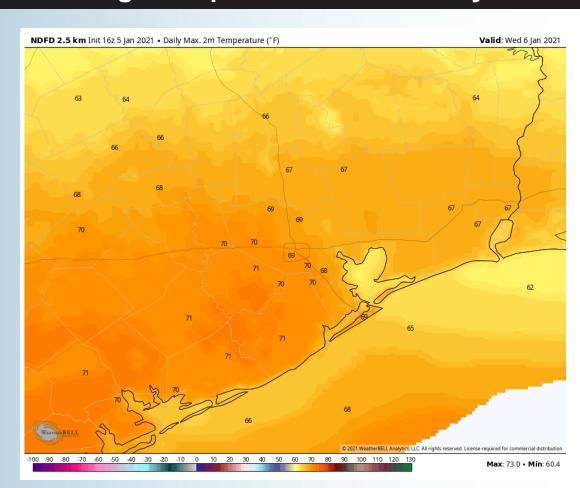

#### **High Temperatures Wednesday**

- Winds will be out of the SE with sustained winds at 10-15 MPH with gust up to 20 MPH. After noon when the front passes winds will be out of the NW sustained at 15-20 MPH with gusts up to 30 MPH outside of thunderstorms.
- High temps Wednesday will be in the upper 60's with mid 60's at the boarding station.
- No Fog is expected at this distance but rain will bring reduced visibility.