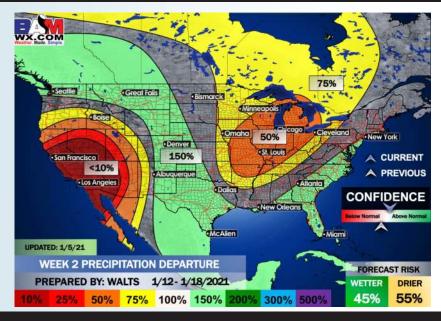

inds (12 PM CT)**



#### **High Temperatures Thursday**







## Tuesday, January 5, 2021

#### **Week 1 Forecast**

# Long-Range Forecast Discussion

- Below normal temperatures are expected Monday through Wednesday. Temperatures begin to moderate with a frontal passage mid to late next week. An overall dry pattern is anticipated outside of a shot of moisture late WED into THU.
- Our latest favored week 2 guidance features the Houston area at below normal temps and above normal precipitation.

  Periodic shots of precipitation will be possible as these fronts pass the area.
  - Forecast features the Houston area at below normal temperatures and about normal precipitation.

    Long range guidance continues to favor more of a cooler pattern for the S US.





#### **Week 2 Forecast**





#### Weeks 3/4 Forecast